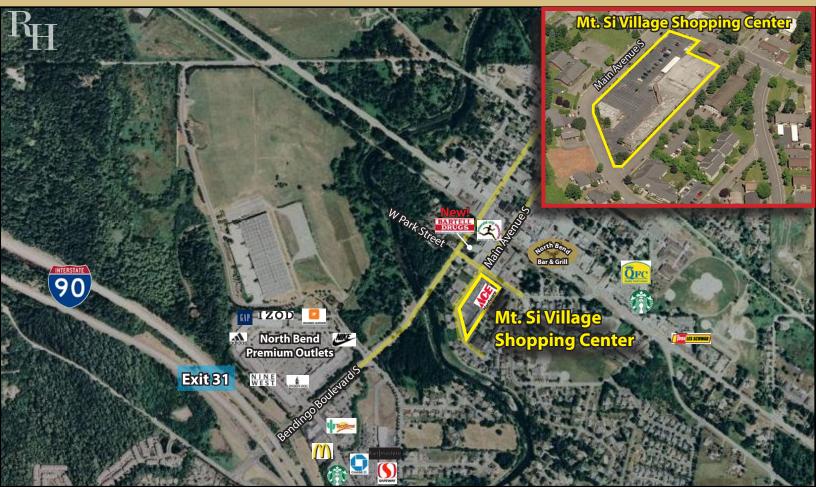

## **Mt. Si Village Shopping Center**

330 Main Avenue S, North Bend, WA 98045

RETAIL & OFFICE/MEDICAL SPACE FOR LEASE 800 SF & 2,420 SF Available \$20.00/SF, NNN

## **FEATURES:**

- Floor to Ceiling Windows
- New Bartell Drugs Store Open 1 Block East
- Located Between Premiere Outlet Mall
- & Downtown
- Ace Hardware Anchor Tenant
- Abundant Parking

Rosen~Harbottle Commercial Real Estate | P.O. Box 5003 Bellevue, WA 98009-5003 phone: (425) 454-3030 fax: (425) 454-6705 | www.rosenharbottle.com