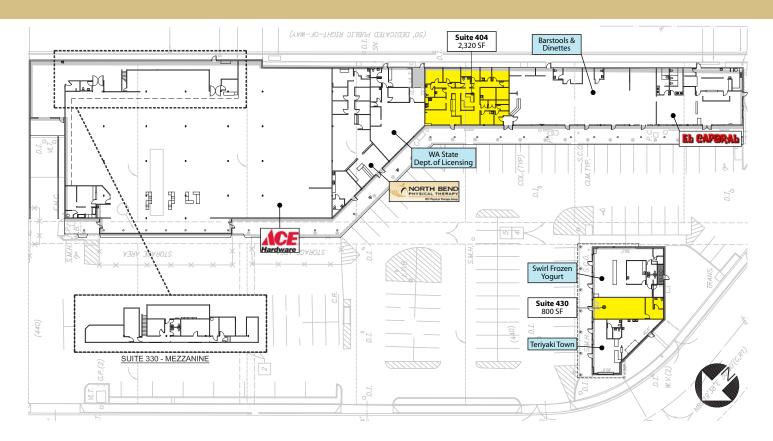

## **Mt. Si Village Shopping Center**

330 Main Avenue S, North Bend, WA 98045

RETAIL & OFFICE/MEDICAL SPACE FOR LEASE 800 SF & 2,420 SF Available \$20.00/SF, NNN

## **FEATURES:**

- Floor to Ceiling Windows
- New Bartell Drugs Store Open 1 Block East
- Located Between Premiere Outlet Mall
- & Downtown
- Ace Hardware Anchor Tenant
- Abundant Parking

Rosen~Harbottle Commercial Real Estate | P.O. Box 5003 Bellevue, WA 98009-5003 phone: (425) 454-3030 fax: (425) 454-6705 | www.rosenharbottle.com