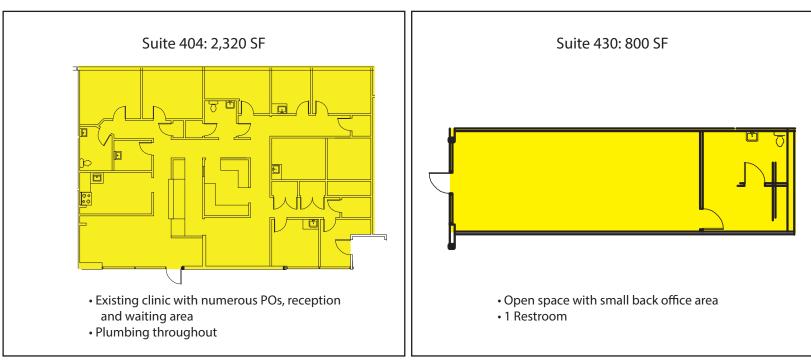

## **Mt. Si Village Shopping Center**

330 Main Avenue S, North Bend, WA 98045

Floor plans as shown are not to scale.

Rosen~Harbottle Commercial Real Estate | P.O. Box 5003 Bellevue, WA 98009-5003 phone: (425) 454-3030 fax: (425) 454-6705 | www.rosenharbottle.com