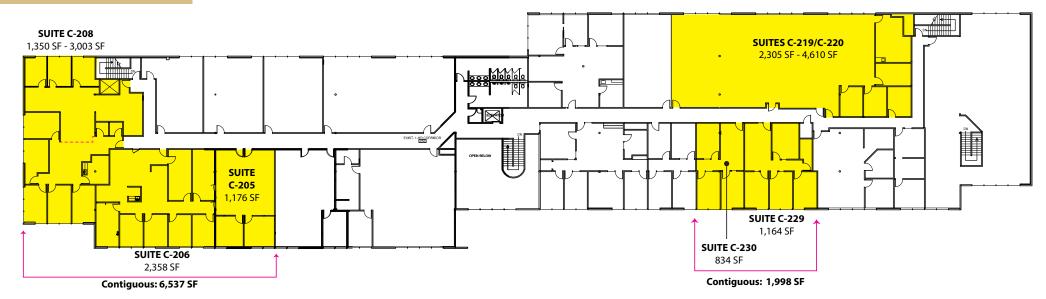

## **Building C - Second Floor**

| Suite     | Square Feet         | Available |
|-----------|---------------------|-----------|
| C-205     | 1,176 SF - 6,537 SF | Now       |
| C-206     | 2,358 SF - 6,537 SF | 30 days   |
| C-208     | 1,350 SF - 6,537 SF | 30 days   |
| C-219/220 | 2,305 SF - 4,610 SF | 30 days   |
| C-229     | 1,164 SF - 1,998 SF | 30 days   |
| C-230     | 834 SF - 1,998 SF   | Now       |