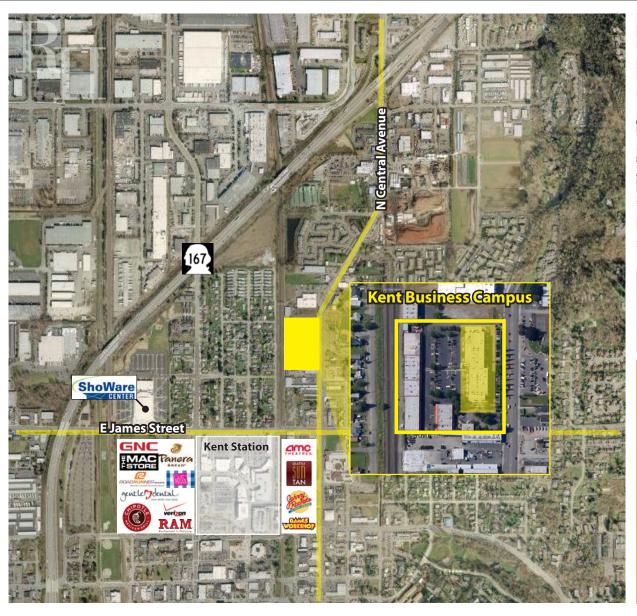

## **KENT BUSINESS CAMPUS**

841 N Central Avenue, Kent, WA 98032

### **FEATURES:**

- Frontage on N Central Avenue
- New Lobby Renovation & Exterior Paint Complete
- Quick Access to SR 167, SR 516 & Downtown Kent
- Three Blocks from Kent Station & Retail Amenities
- On-Site Amenities: Nail Salon & Teriyaki Restaurant
- Concrete, Steel & Glass Construction