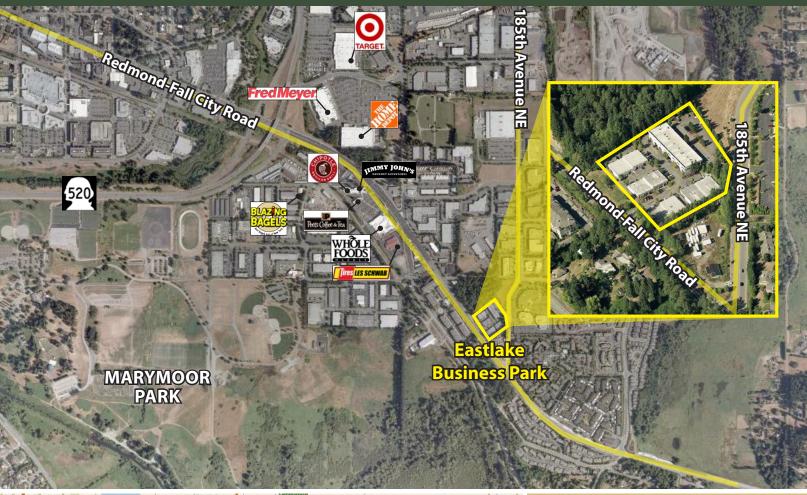

#### **FEATURES:**

- Nearby Amenities Include Home Depot,
   Whole Foods, Chipotle, Jimmy John's & More
- Quick Access to SR 520
- 14' 16' Clear Height in Warehouse
- GL Rollup Door
- Professional, Business Park Setting

# **EASTLAKE BUSINESS PARK**

18336-18398 Redmond-Fall City Road, Redmond, WA 98052

For more information, contact:

ROSEN~HARBOTTLE COMMERCIAL REAL ESTATE