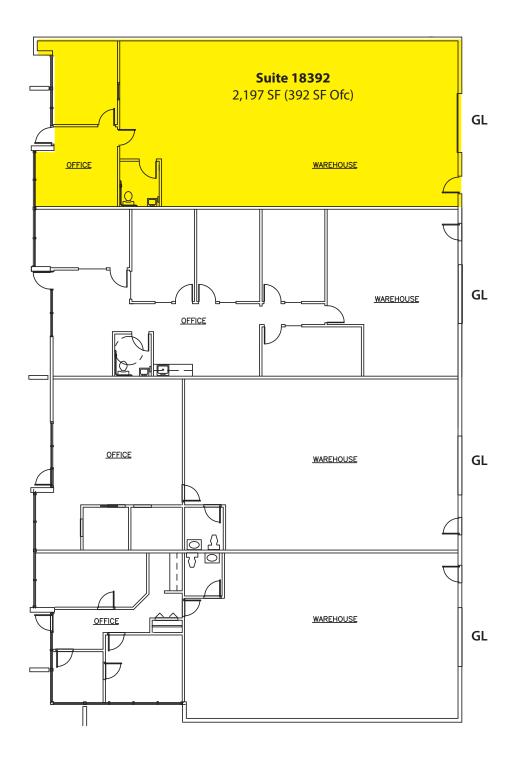

### REDMOND INCUBATOR SPACE

| Suite                                                        | Total SF | Office SF | Rent/<br>Month | NNN   | Total/<br>Month | Avail    |
|--------------------------------------------------------------|----------|-----------|----------------|-------|-----------------|----------|
| 18392                                                        | 2,197 SF | 392 SF    | \$2,032        | \$747 | \$2,779         | 7/1/2017 |
| Notes: 1 GL, reception, 1 PO, 1 RR and clear-span warehouse. |          |           |                |       |                 |          |

#### **SPACE AVAILABLE**

Rosen~Harbottle Commercial Real Estate | P.O. Box 5003 Bellevue, WA 98009-5003 phone: (425) 454-3030 fax: (425) 454-6705 | www.rosenharbottle.com

The information provided has been obtained from sources believed reliable. While we do not doubt its accuracy, we have not verified and make no guarantee, warranty or representation about it. It is your sole responsibility to independently confirm its accuracy and completeness.