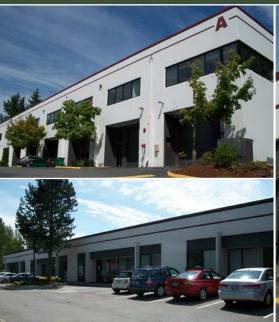

# **EASTLAKE BUSINESS PARK**

18336-18398 Redmond-Fall City Road, Redmond, WA 98052

#### **FEATURES:**

- Nearby Amenities Include Home Depot,
   Whole Foods, Chipotle, Jimmy John's & More
- Quick Access to SR 520
- 14' 16' Clear Height in Warehouse
- GL Rollup Door
- Professional, Business Park Setting