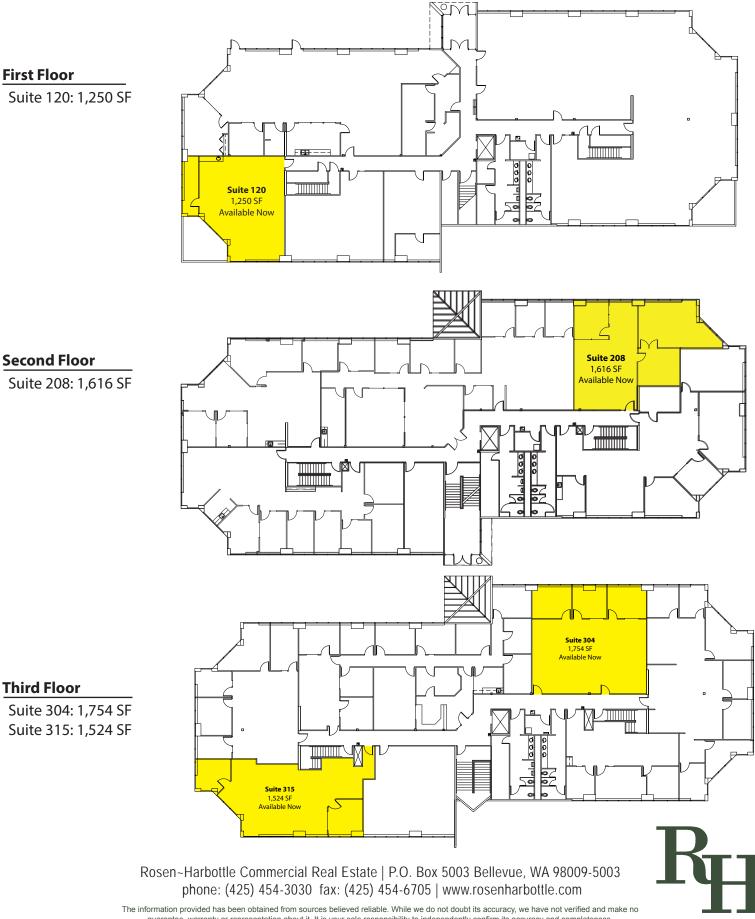

# HALL CREEK OFFICE PARK

6912 220th Street SW, Mountlake Terrace, WA 98043

guarantee, warranty or representation about it. It is your sole responsibility to independently confirm its accuracy and completeness.

Rosen~Harbottle Commercial Real Estate | P.O. Box 5003 Bellevue, WA 98009-5003 phone: (425) 454-3030 fax: (425) 454-6705 | www.rosenharbottle.com

The information provided has been obtained from sources believed reliable. While we do not doubt its accuracy, we have not verified and make no guarantee, warranty or representation about it. It is your sole responsibility to independently confirm its accuracy and completeness.