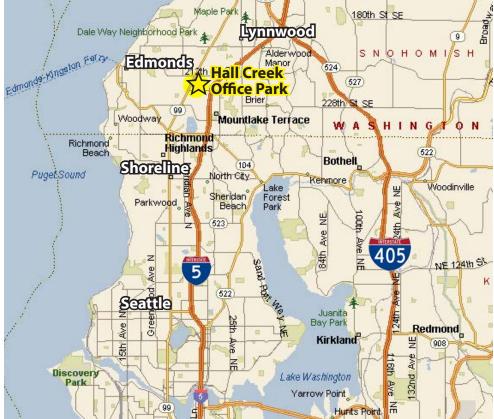

## **HALL CREEK OFFICE PARK** 6912 220th Street SW, Mountlake Terrace, WA 98043

For more information, contact:

# HALL CREEK OFFICE PARK 6912 220th Street SW, Mountlake Terrace, WA 98043

For more information, contact: