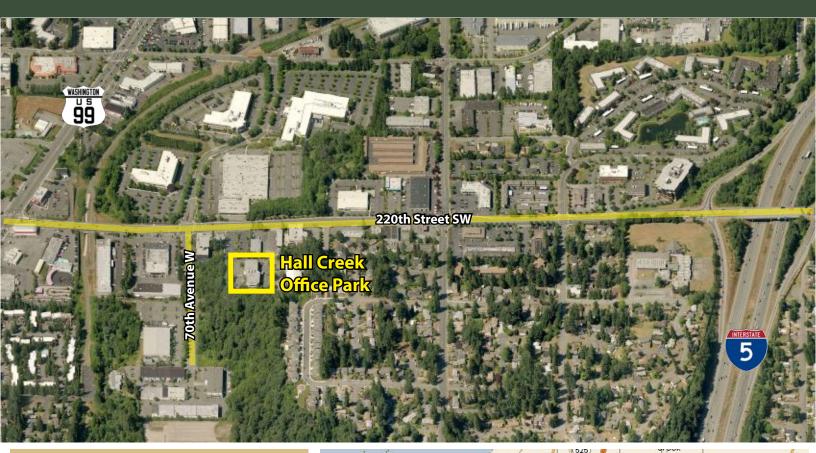

## **HALL CREEK OFFICE PARK** 6912 220th Street SW, Mountlake Terrace, WA 98043

For more information, contact:

# HALL CREEK OFFICE PARK 6912 220th Street SW, Mountlake Terrace, WA 98043

For more information, contact: