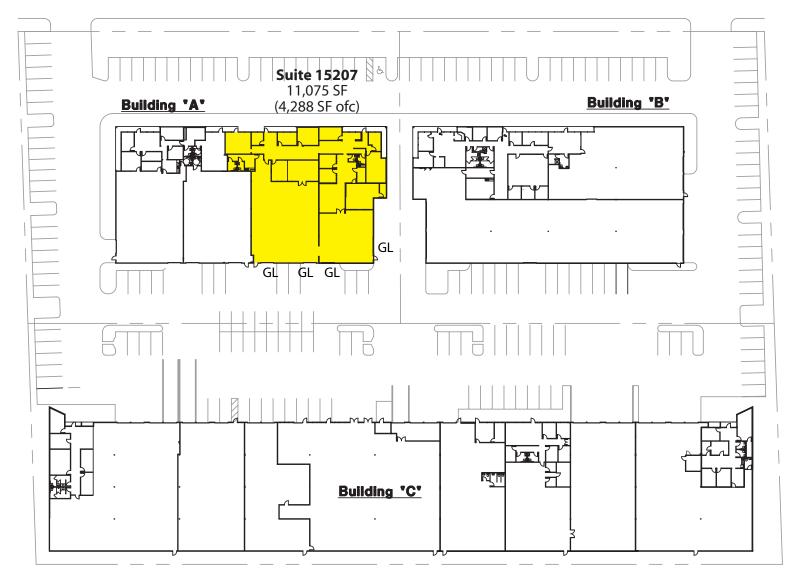

### **Available Space**

Ν

| Suite | Square Footage              | Available |
|-------|-----------------------------|-----------|
| 15207 | 11,075 SF (4,288 SF office) | 6/1/2018  |

#### NE 95th Street