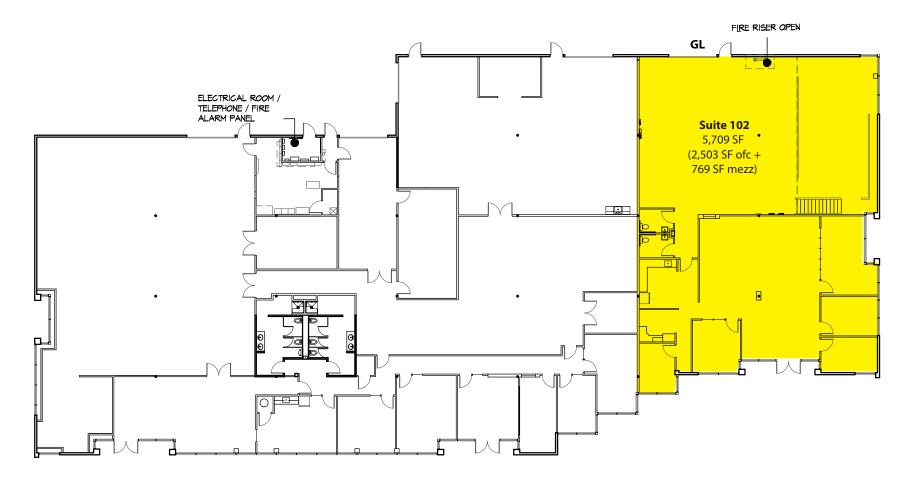

## \$18.60/SF Office | \$9.60/SF Warehouse

| Bldg-Suite | Total SF | Ofc SF   | Whse SF | Available | Suite Notes                                                                                                                                     |
|------------|----------|----------|---------|-----------|-------------------------------------------------------------------------------------------------------------------------------------------------|
| 1-202      | 2,157 SF | 2,157 SF | -       | Now       | 2nd floor office built out with private offices, open<br>area, conference room, kitchenette and reception. 3<br>perimeter walls on window line. |
| 5-102      | 5,709 SF | 2,503 SF | 3,206   | 12/1/2018 | Office/warehouse space with 1GL, several POs,<br>conference room, breakroom and open work area.<br>Warehouse has mezzanine.                     |

#### **FEATURES:**

RH

- GL Loading
- Several POs, Conference Room, Breakroom
- Open Work Area
- Mezzanine in Warehouse