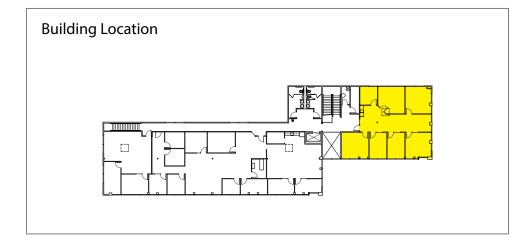

-------------------------------|
| 1-202      | 2,157 SF | 2,157 SF | -       | Now       | 2nd floor office built out with private offices, open<br>area, conference room, kitchenette and reception. 3<br>perimeter walls on window line. |
| 5-102      | 5,709 SF | 2,503 SF | 3,206   | 12/1/2018 | Office/warehouse space with 1GL, several POs,<br>conference room, breakroom and open work area.<br>Warehouse has mezzanine.                     |



#### **Business Park Features:**

- On-Site Deli
- Nearby Amenities: Restaurants, Retail, Childcare, Corporate Mariott, Walking Trails & Sports Fields
- Quick Access to I-405, SR-522 & Downtown Bothell

Rosen~Harbottle Commercial Real Estate | P.O. Box 5003 Bellevue, WA 98009-5003 | phone: (425) 454-3030 fax: (425) 454-6705



#### Second Floor

RH







#### **FEATURES:**

RH

- GL Loading
- Several POs, Conference Room, Breakroom
- Open Work Area
- Mezzanine in Warehouse

#### **Corporate Neighbors**

RH



- 1. AT&T
- 2. RH North Creek-Bldg 2
- 3. General Dynamics
- 4. RH North Creek-Bldg 4
- 5. Google

- 6. AT&T
- 7. United Healthcare Services
- 8. Progressive, Banner Bank
- 9. Vertafore
- 10. State Farm

- 11. Talentwise
- 12. Tetra Tech
- 13. T-Mobile
- 14. Puget Sound Energy
- 15. HUB International

RH North Creek Business Park | 5