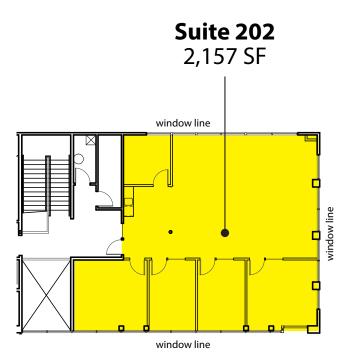

## **CLASS A OFFICE & FLEX SPACE FOR LEASE** 2,157 SF - 5,709 SF Available

## \$18.60/SF Office | \$9.60/SF Warehouse

| Bldg-Suite | Total SF | Ofc SF   | Whse SF | Available | Suite Notes                                                                                                                                     |
|------------|----------|----------|---------|-----------|-------------------------------------------------------------------------------------------------------------------------------------------------|
| 1-202      | 2,157 SF | 2,157 SF | -       | Now       | 2nd floor office built out with private offices, open<br>area, conference room, kitchenette and reception. 3<br>perimeter walls on window line. |
| 5-102      | 5,709 SF | 2,503 SF | 3,206   | 12/1/2018 | Office/warehouse space with 1GL, several POs,<br>conference room, breakroom and open work area.<br>Warehouse has mezzanine.                     |