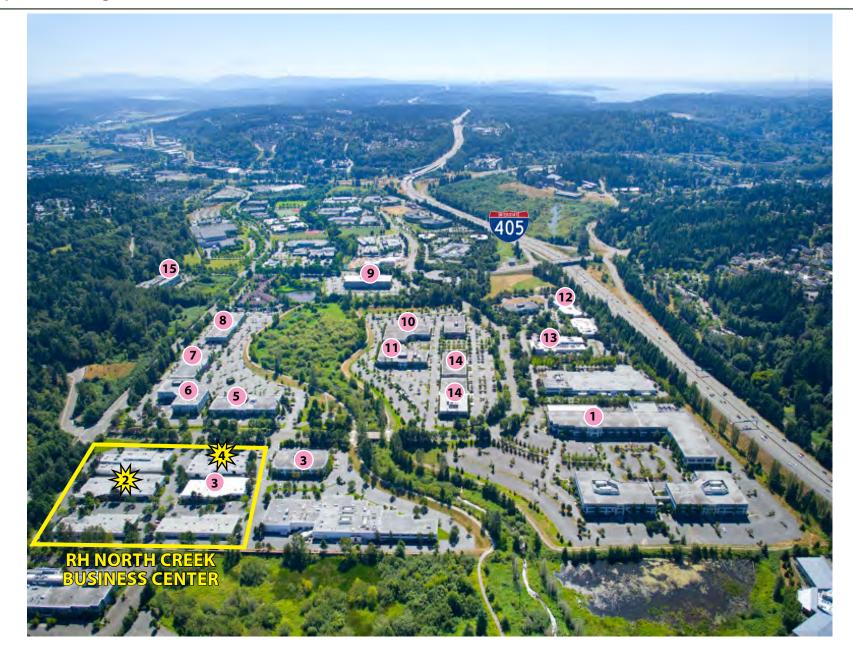

#### **Corporate Neighbors**

RH

- 1. AT&T
- 2. RH North Creek-Bldg 2
- 3. General Dynamics
- 4. RH North Creek-Bldg 4
- 5. Google

- 6. AT&T
- 7. United Healthcare Services
- 8. Progressive, Banner Bank
- 9. Vertafore
- 10. State Farm

- 11. Talentwise
- 12. Tetra Tech
- 13. T-Mobile
- 14. Puget Sound Energy
- 15. HUB International

RH North Creek Business Park | 5