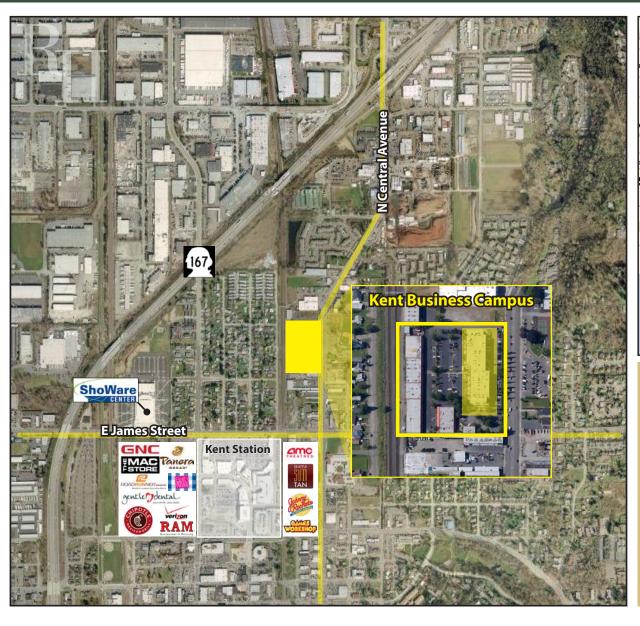

## **KENT BUSINESS CAMPUS**

841 N Central Avenue, Kent, WA 98032

### **FEATURES:**

- \$18.00/SF, NNN
- TI Available
- Custom Suite Sizes Ready for Build Out
- Prominent Signage on N Central Avenue
- Quick Access to SR 167, SR 516 & Downtown Kent
- New Lobby Renovation & Exterior Paint
- Concrete, Steel & Glass Construction