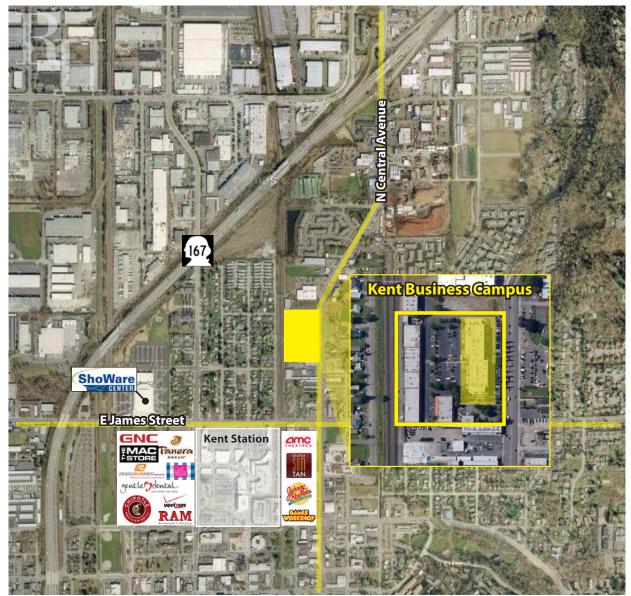

# **FEATURES:**

- Frontage on N Central Avenue
- New Lobby Renovation & Exterior Paint Complete
- Quick Access to SR 167, SR 516 & Downtown Kent
- Three Blocks from Kent Station & Retail Amenities
- On-Site Amenities: Nail Salon & Teriyaki Restaurant
- Concrete, Steel & Glass Construction