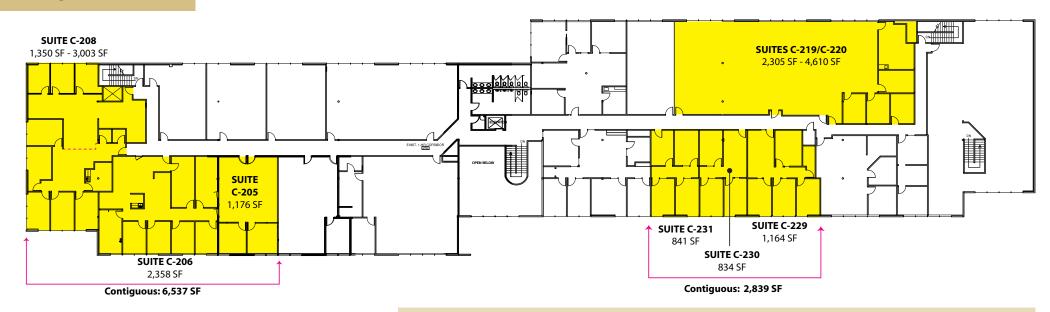

# **KENT BUSINESS CAMPUS** 841 N Central Avenue, Kent, WA 98032

**Building C - Second Floor** 

| Suite     | Square Feet         | Available |
|-----------|---------------------|-----------|
| C-205     | 1,176 SF - 6,537 SF | Now       |
| C-206     | 2,358 SF - 6,537 SF | 30 days   |
| C-208     | 1,350 SF - 6,537 SF | 30 days   |
| C-219/220 | 2,305 SF - 4,610 SF | 30 days   |
| C-229     | 1,164 SF - 2,839 SF | 30 days   |
| C-230     | 834 SF - 2,839 SF   | Now       |
| C-231     | 841 SF - 2,839 SF   | Now       |