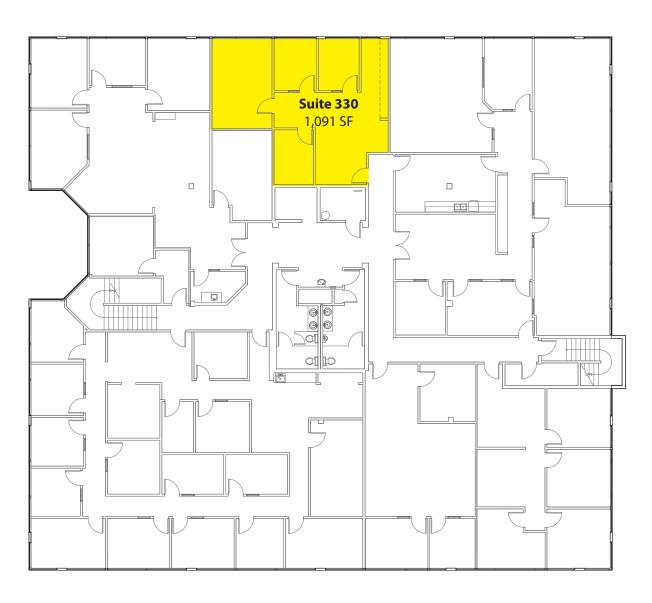

### **Third Floor**

| Suite | <b>Square Feet</b> | Available |
|-------|--------------------|-----------|
| 330   | 1,091 SF           | Now       |

19009 33rd Avenue W, Lynnwood, WA 98036