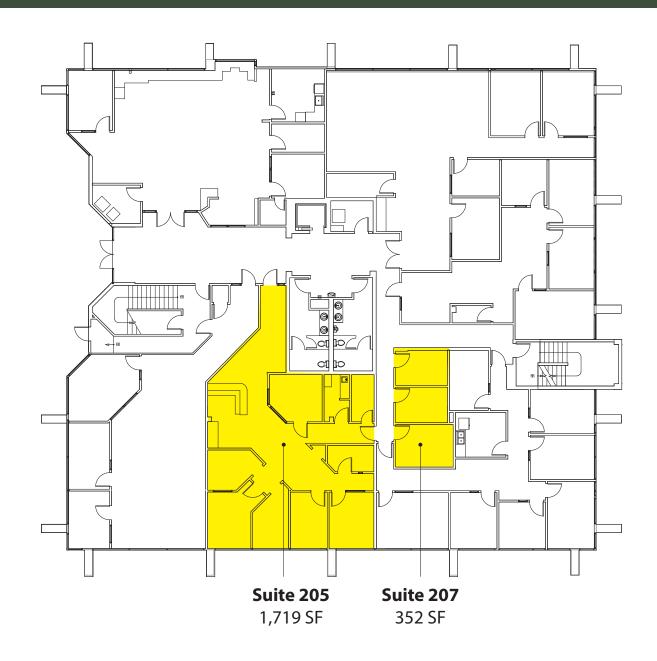

#### **Second Floor**

| Suite   | <b>Square Feet</b> | Available |
|---------|--------------------|-----------|
| 205     | 1,719 SF           | 4/1/2018  |
| 207     | 352 SF             | 4/1/2018  |
| 205/207 | 2,142 SF           | 4/1/2018  |