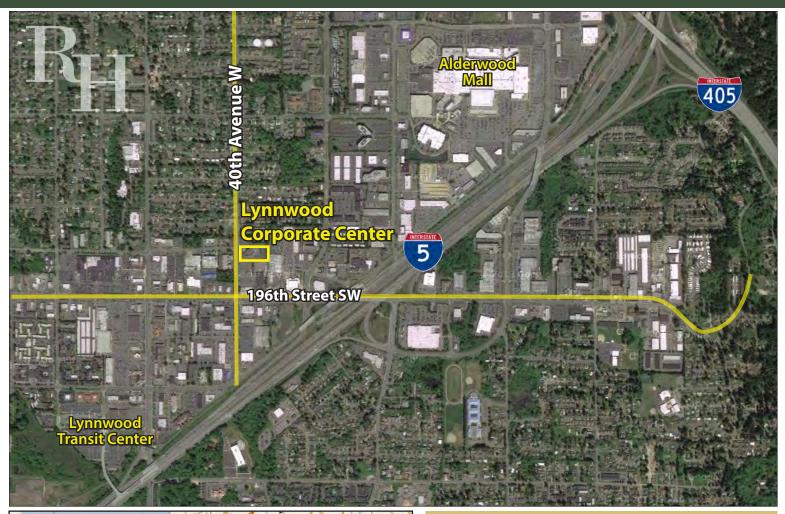

19401 40th Avenue W, Lynnwood, WA 98036

For more information, contact:

#### **FEATURES:**

- High-Image, Class A Office
- Extensive Windowline
- Professional Tenant Mix
- Outstanding Access to I-5 & I-405
- NNN Expenses: \$8.25/SF (includes janitorial)

Rosen~Harbottle Commercial Real Estate | P.O. Box 5003 Bellevue, WA 98009-5003 phone: (425) 454-3030 fax: (425) 454-6705 | www.rosenharbottle.com