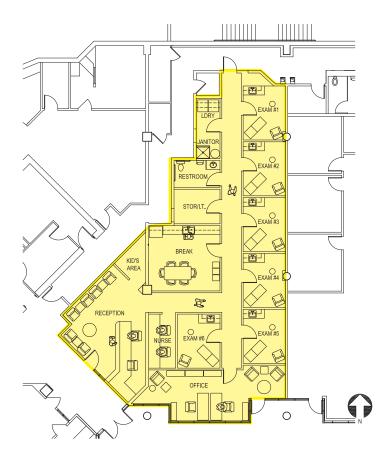

#### **First Floor**

| Suite | Square Feet | Available |                       |
|-------|-------------|-----------|-----------------------|
| 120   | 2,862 SF    | NOW       |                       |
|       |             |           | SUITE 120<br>2,862 SF |

#### **Suite 120 Build Out Options**

**Option A - Medical Build Out: 2,862 SF** 

Option B - Office Build Out: 2,364 SF

Rosen~Harbottle Commercial Real Estate | PO Box 5003, Bellevue, WA 98009-5003 | Phone: (425) 454-3030 Fax: (425) 454-6705 | www.rosenharbottle.com