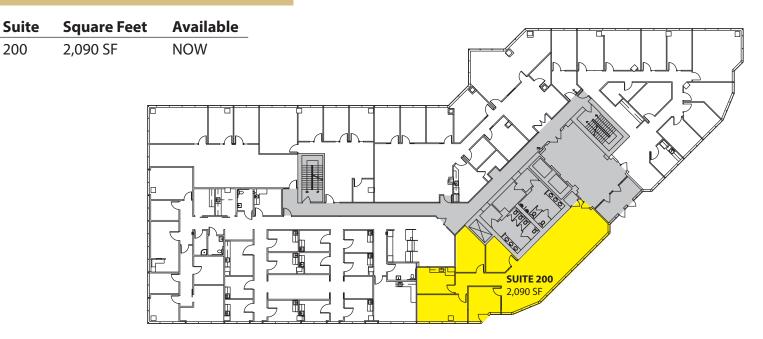

s@rosenharbottle.com

www.rosenharbottle.com

### SMALL, OFF-LOBBY SUITES 2,090 SF & 2,862 SF Available

### \$17.75/SF, NNN

#### **FEATURES:**

- High-Image, Class A Office
- Extensive Windowline
- Professional Tenant Mix
- Outstanding Access to I-5 & I-405
- NNN Expenses: \$8.25/SF (includes janitorial)

Rosen~Harbottle Commercial Real Estate | P.O. Box 5003 Bellevue, WA 98009-5003 phone: (425) 454-3030 fax: (425) 454-6705 | www.rosenharbottle.com

The information provided has been obtained from sources believed reliable. While we do not doubt its accuracy, we have not verified and make no guarantee, warranty or representation about it. It is your sole responsibility to independently confirm its accuracy and completeness.

19401 40th Avenue W, Lynnwood, WA 98036

#### **Second Floor**



#### **First Floor**

| Suite | Square Feet | Available |                       |
|-------|-------------|-----------|-----------------------|
| 120   | 2,862 SF    | NOW       |                       |
|       |             |           | SUITE 120<br>2,862 SF |



Rosen~Harbottle Commercial Real Estate | PO Box 5003, Bellevue, WA 98009-5003 | Phone: (425) 454-3030 Fax: (425) 454-6705 | www.rosenharbottle.com

19401 40th Avenue W, Lynnwood, WA 98036

#### **Suite 120 Build Out Options**

**Option A - Medical Build Out: 2,862 SF** 

Option B - Office Build Out: 2,364 SF





Rosen~Harbottle Commercial Real Estate | PO Box 5003, Bellevue, WA 98009-5003 | Phone: (425) 454-3030 Fax: (425) 454-6705 | www.rosenharbottle.com

The information provided has been obtained from sources believed relia