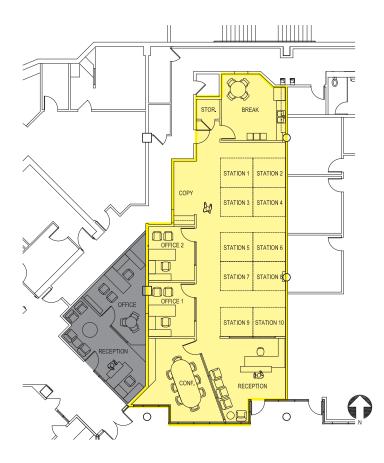

#### **Suite 120 Build Out Options**

**Option A - Medical Build Out: 2,862 SF** 

Option B - Office Build Out: 2,364 SF

Rosen~Harbottle Commercial Real Estate | PO Box 5003, Bellevue, WA 98009-5003 | Phone: (425) 454-3030 Fax: (425) 454-6705 | www.rosenharbottle.com