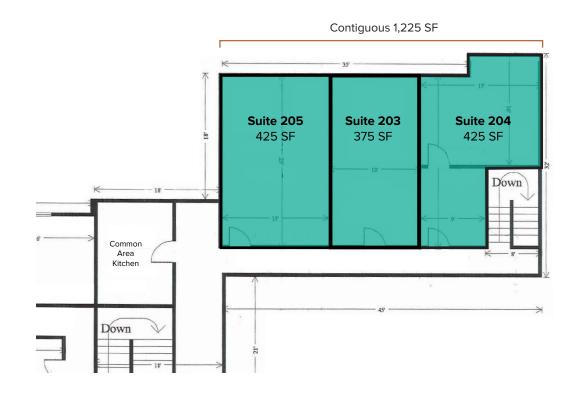

## SECOND LEVEL FLOOR PLAN

| Suite      | Square Feet | Rent                        | Notes                                                                                                          |
|------------|-------------|-----------------------------|----------------------------------------------------------------------------------------------------------------|
| 203        | 375 SF      | \$1,000/Month, Full Service | Open Work Space.                                                                                               |
| 204        | 425 SF      | \$1,200/Month, Full Service | Reception and Open Work Space. Armoir, couch, and coffee table shown in pictures are available for new tenant. |
| 205        | 425 SF      | \$1,100/Month, Full Service | Open Work Space.                                                                                               |
| Contiguous | 1,225 SF    | \$3,063/Month, Full Service | Includes Suite 203, 204, and 205.                                                                              |