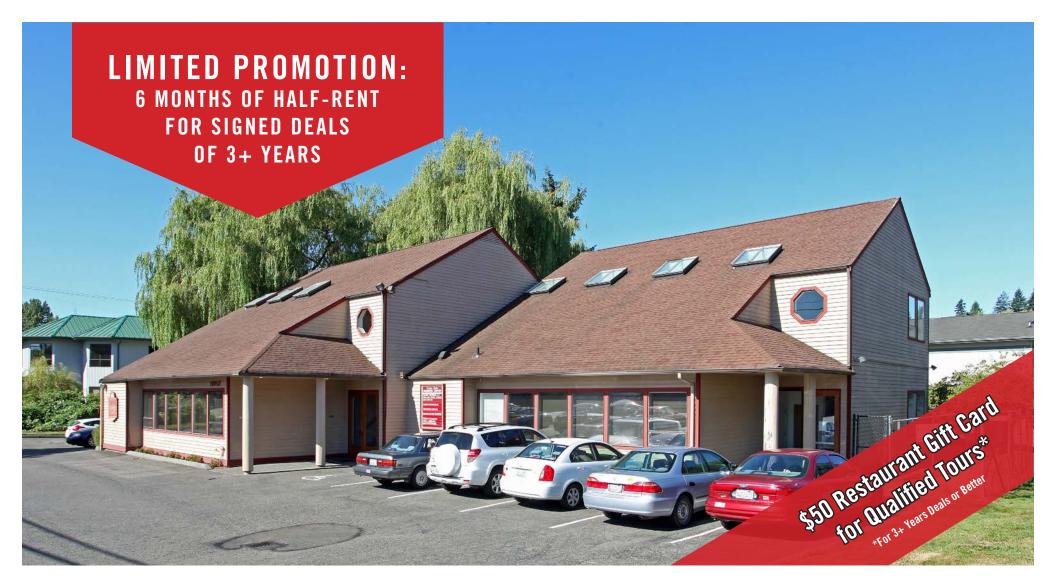

# SCRIBER BUSINESS CENTER

19910 50TH Avenue W | Lynnwood, WA

**Grant Rubenstein** 

425.289.2220 grant@rosenharbottle.com

### 6 MONTHS OF HALF-RENT FOR ANY SIGNED DEALS OF 3 YEARS OR MORE

375 SF - 1,225 SF Office Spaces

#### **DETAILS:**

- Promotion Expires 3/31/2020
- · Quiet, Neighborhood Setting
- Abundant Natural Light
- Located Near Lynnwood Transit Center
  - 500' from Transit Lines 115, 116 & 120
- Quick Access to I-5, I-405 & Hwy 99