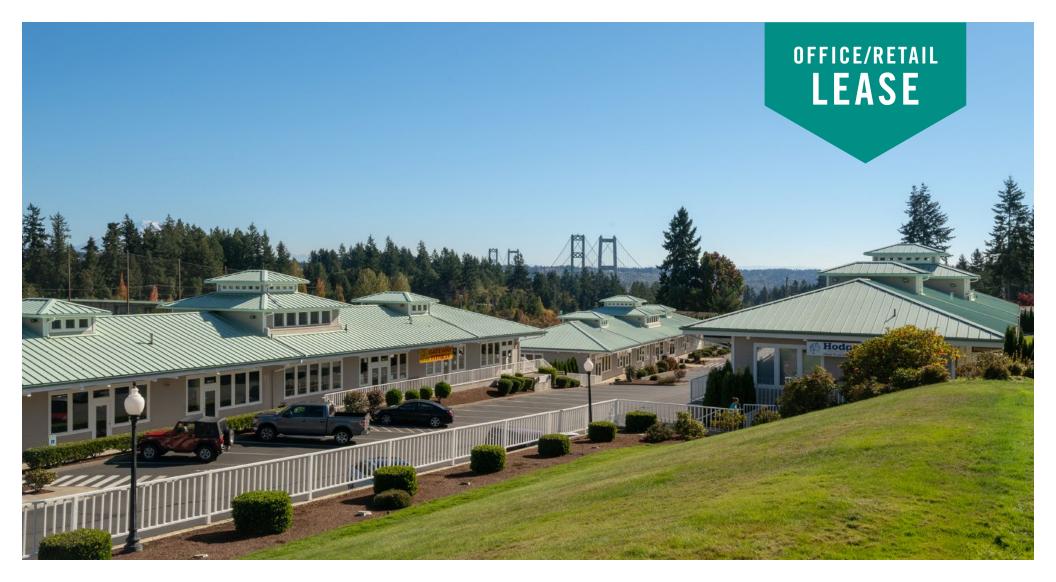

# GATEWAY POINTE BUSINESS PARK

2601 - 2715 Jahn Ave NW | Gig Harbor, WA

Caleb Farnworth, CCIM

425.289.2235 calebf@rosenharbottle.com

Mike Armanious, CCIM 253.988.6115

marmanious@kw.com

#### LOW PRICES IN GIG HARBOR

#### 776 SF - 2,861 SF Available

#### **FEATURES:**

- On-Site Amenities: Exercise Facility and Daycare
- High Visibility to 70,000+ Cars/Day on Highway 16
- View of Narrows Bridge & Olympic Mountains
- 4 Stalls / 1,000 SF Parking Ratio
- Vaulted Ceilings with Skylights
- Heating and Air Conditioning Throughout