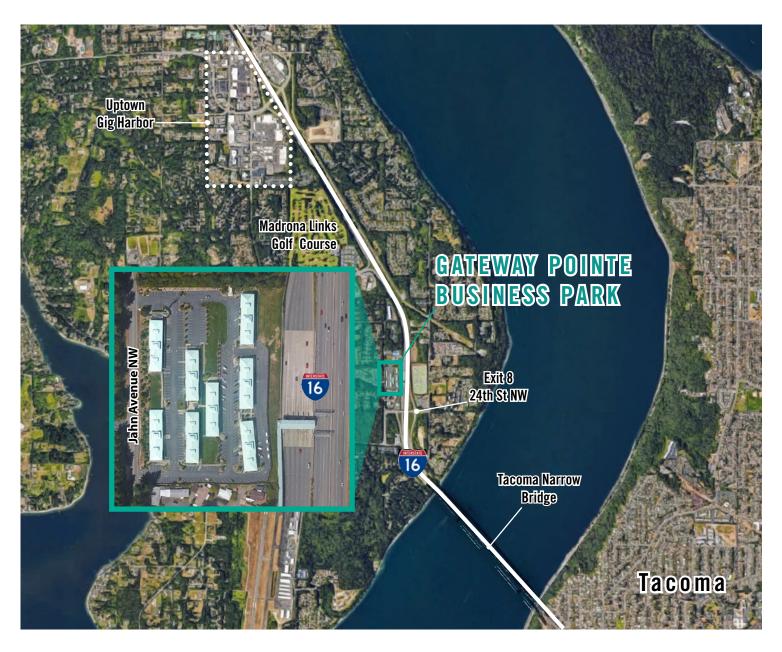

### **LOCATION MAP**

#### **DRIVE TIME:**

Uptown Gig Harbor: 4 Minutes

Downtown Gig Harbor: 8 Minutes

Downtown Tacoma: 15 Minutes