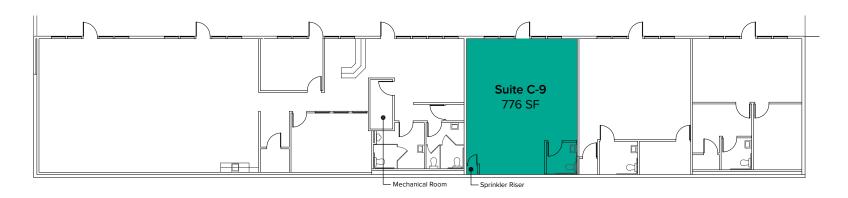

| Suite | Square Feet | Rent          | Notes                                                                                     |
|-------|-------------|---------------|-------------------------------------------------------------------------------------------|
| C-9   | 776 SF      | \$1,423/Month | First floor retail/office space with 1 restroom and open work area. <b>Available now.</b> |

Sprinkler Riser

Mechanical Room