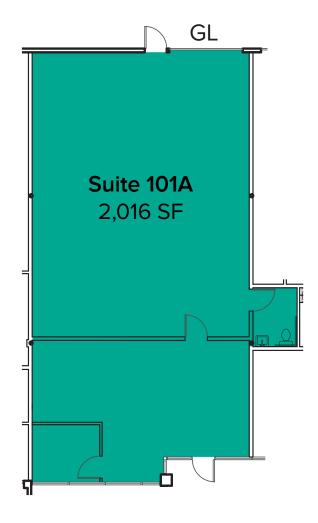

# BUILDING 3 (11824) FLOOR PLAN

### **SUITE 101A FEATURES**

- Available 11/1/2024
- 2,016 SF
- \$24.00/SF, NNN
- Office/Warehouse space
- 1 Restroom
- 1 Grade-Level Roll-up Loading Door