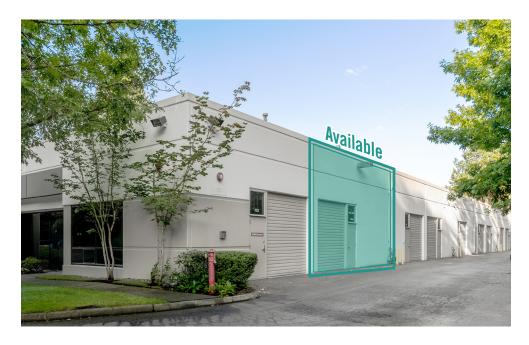

# OFFICE/WAREHOUSE SPACE LOCATED IN CLASS A CORPORATE CAMPUS

2,016 SF Available \$24.00/SF, NNN

### **SUITE 101A FEATURES**

- Available 11/1/2024
- 2,016 SF
- \$24.00/SF, NNN
- Office/Warehouse space
- 1 Restroom
- 1 Grade-Level Roll-up Loading Door