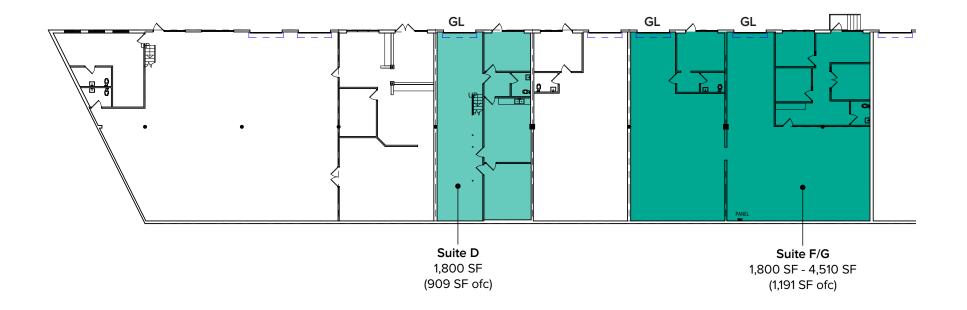

### BUILDING D (3635) LOWER LEVEL FLOOR PLAN

| Suite | Square Feet                           | Rate              | Notes                                                                                                                                                 |
|-------|---------------------------------------|-------------------|-------------------------------------------------------------------------------------------------------------------------------------------------------|
| D     | 1,800 SF (909 SF ofc)                 | \$17.50/SF, Gross | Industrial space with open warehouse area, office area, mezzanine, 1 grade-level roll-up door, and 1 restroom. <b>Available 7/1/2022.</b>             |
| F/G   | 1,800 SF - 4,510 SF<br>(1,191 SF ofc) | \$17.50/SF, Gross | Industrial space with open warehouse area, office area, 2 grade-level roll-up doors, and 2 restrooms. Space is divisible. <b>Available 11/1/2022.</b> |