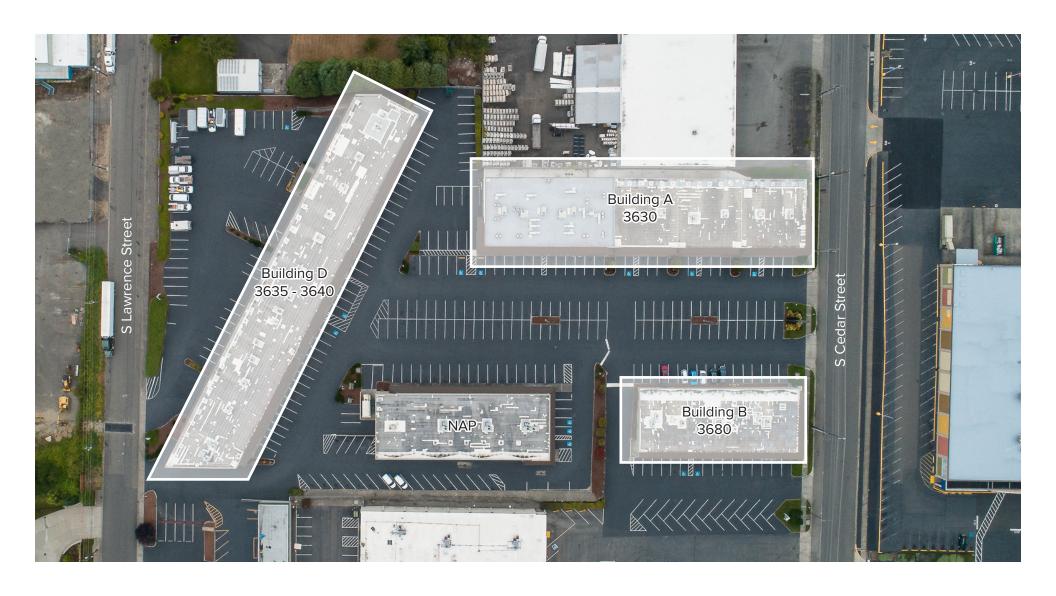

ce with open warehouse area, office area, 2 grade-level roll-up doors, and 2 restrooms. Space is divisible. <b>Available 11/1/2022.</b> |





### BUILDING D (3640) TOP LEVEL FLOOR PLAN

| Suite | Square Feet | Rate              | Notes                                                                                                 |
|-------|-------------|-------------------|-------------------------------------------------------------------------------------------------------|
| M/O   | 2,427 SF    | \$21.00/SF, Gross | Retail/Office space with reception area, several private rooms, and 2 restrooms.  Available 3/1/2023. |
| U     | 1,800 SF    | \$21.00/SF, Gross | Retail/Office space with open work area, 2 private rooms, and 1 restroom.  Available 4/1/2023.        |





#### SITE PLAN





#### **LOCATION MAP**