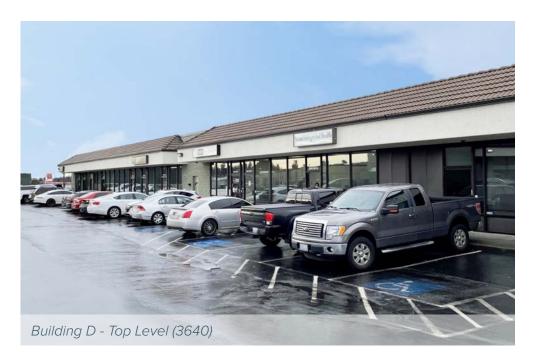

### BUILDING D (3640) TOP LEVEL FLOOR PLAN

| Suite | Square Feet | Rate              | Notes                                                                                                 |
|-------|-------------|-------------------|-------------------------------------------------------------------------------------------------------|
| M/O   | 2,427 SF    | \$21.00/SF, Gross | Retail/Office space with reception area, several private rooms, and 2 restrooms.  Available 3/1/2023. |
| U     | 1,800 SF    | \$21.00/SF, Gross | Retail/Office space with open work area, 2 private rooms, and 1 restroom.  Available 4/1/2023.        |