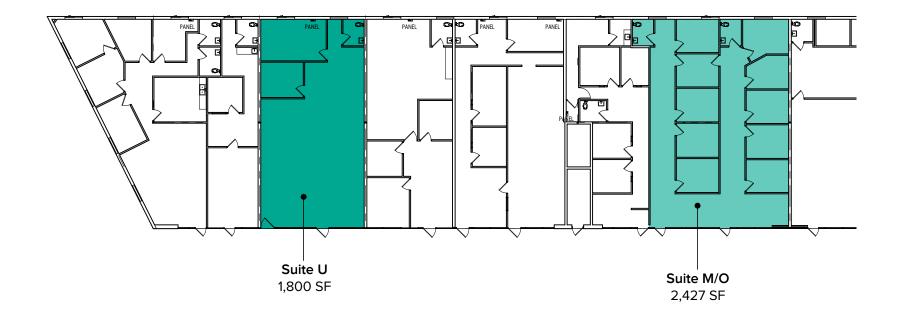

### BUILDING D (3640) TOP LEVEL FLOOR PLAN

| Suite | Square Feet | Rate              | Notes                                                                                                 |
|-------|-------------|-------------------|-------------------------------------------------------------------------------------------------------|
| M/O   | 2,427 SF    | \$21.00/SF, Gross | Retail/Office space with reception area, several private rooms, and 2 restrooms.  Available 3/1/2023. |
| U     | 1,800 SF    | \$21.00/SF, Gross | Retail/Office space with open work area, 2 private rooms, and 1 restroom.  Available 4/1/2023.        |