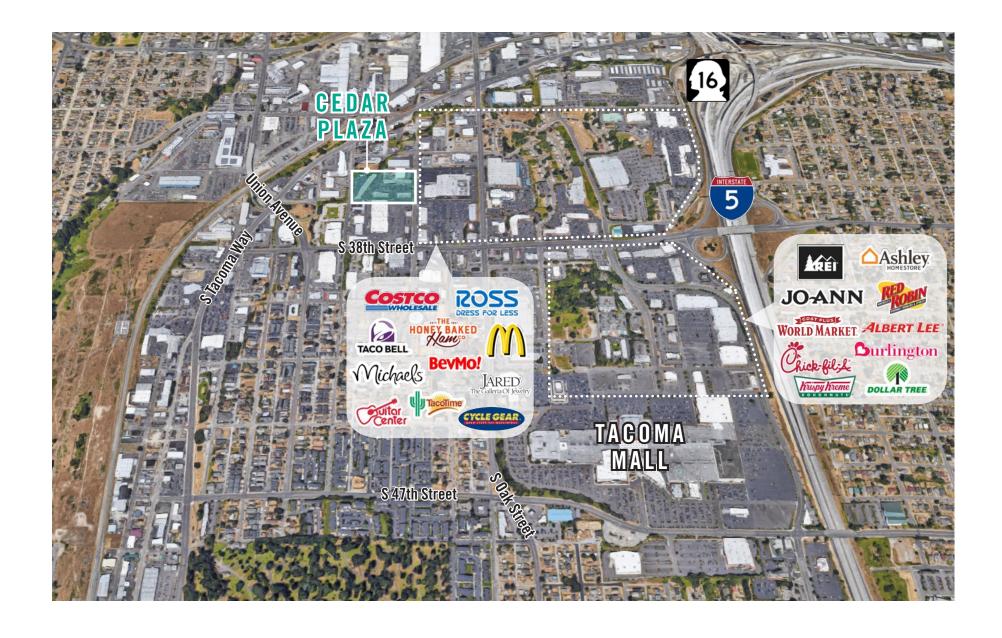

, office area, 2 grade-level roll-up doors, and 2 restrooms. Space is divisible. <b>Available 11/1/2022.</b> |





### BUILDING D (3640) TOP LEVEL FLOOR PLAN

| Suite | Square Feet | Rate              | Notes                                                                                                 |
|-------|-------------|-------------------|-------------------------------------------------------------------------------------------------------|
| M/O   | 2,427 SF    | \$21.00/SF, Gross | Retail/Office space with reception area, several private rooms, and 2 restrooms.  Available 3/1/2023. |
| U     | 1,800 SF    | \$21.00/SF, Gross | Retail/Office space with open work area, 2 private rooms, and 1 restroom.  Available 4/1/2023.        |





#### SITE PLAN





#### **LOCATION MAP**