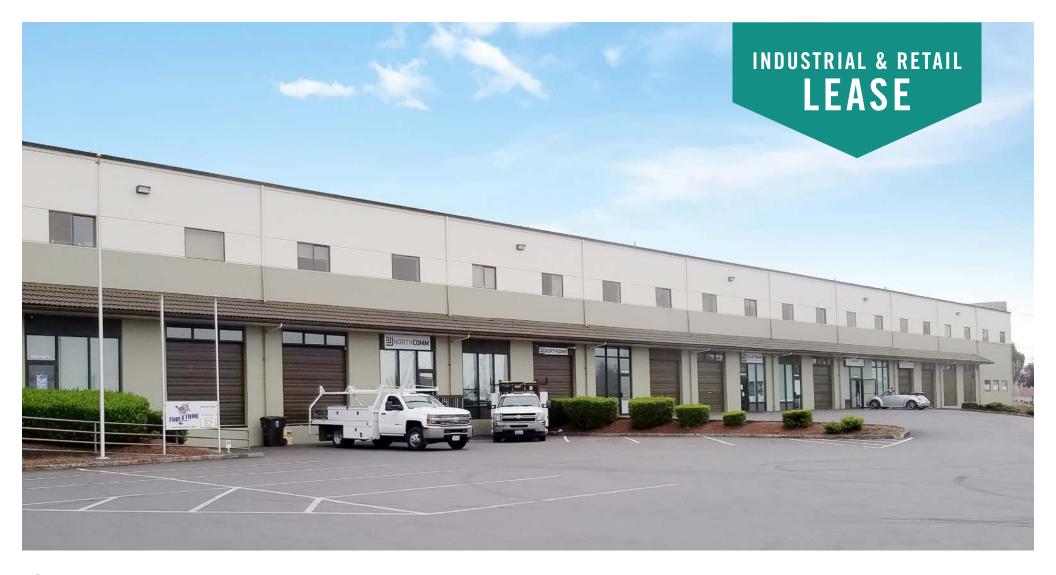

## CEDAR PLAZA, Building D

3640 S Cedar Street / 3635 S Lawrence Street, Tacoma, WA 98409

# INDUSTRIAL & RETAIL SPACES NEAR TACOMA MALL

1,800 SF - 4,510 SF Available \$17.50 - \$21.00/SF, Gross

#### PROPERTY DETAILS:

- Minutes from Tacoma Mall and retail/restaurant amenities
- Neighboring anchor retailers include: Ross, Guitar Center,
   Michael's, McDonald's, Costco, and more
- Ample parking
- Quick access to I-5 and Highway-16
- Pylon signage available