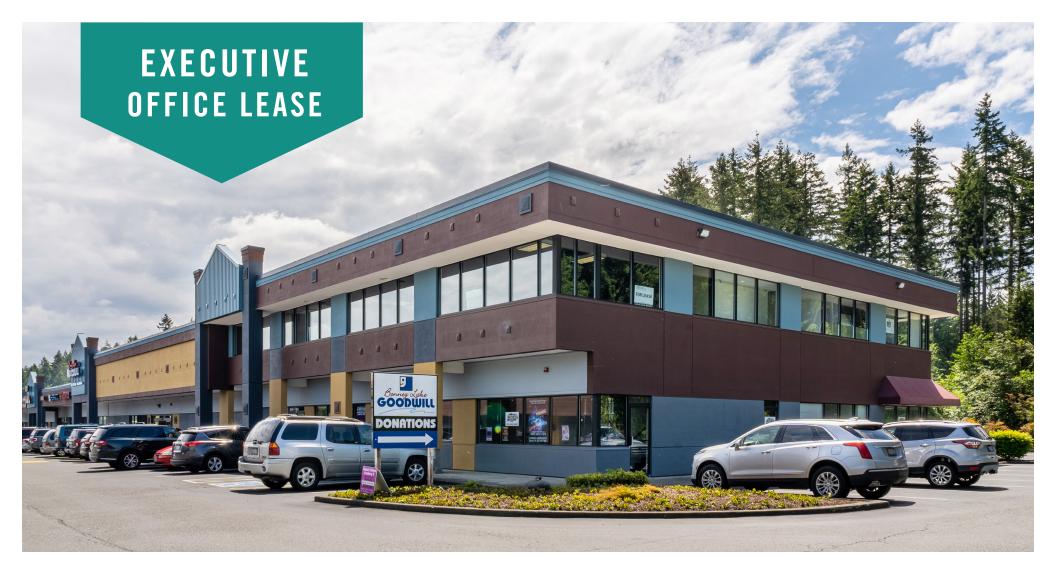

## **BONNEY LAKE VILLAGE SHOPPING CENTER**

21135 - 21137 State Route 410 E | Bonney Lake, WA

# BONNEY LAKE EXECUTIVE SUITES

191 SF - 195 SF Available

### **BUILDING & LOCATION FEATURES:**

- Abundant Parking
- Elevator Access
- Natural Lighting
- Upgraded Lobby & Finishes
- Close Proximity to Growing Tehaleh Residential Development