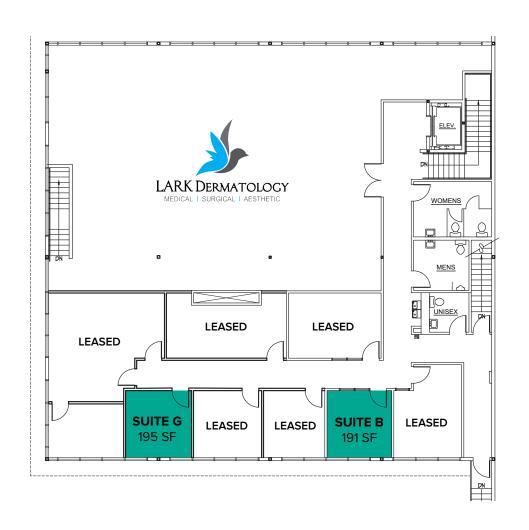

## SECOND LEVEL FLOOR PLAN

| Suite | Square Feet | Rent                  | Availability |
|-------|-------------|-----------------------|--------------|
| В     | 191 SF      | \$750.00/Month, Gross | Now          |
| G     | 195 SF      | \$750.00/Month, Gross | 4/1/2023     |