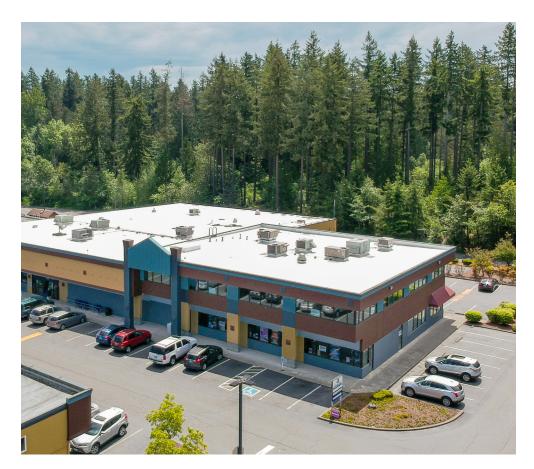

## **BONNEY LAKE VILLAGE SHOPPING CENTER**

21135 - 21137 State Route 410 E | Bonney Lake, WA

### **BUILDING & LOCATION FEATURES:**

- Abundant Parking
- Elevator Access
- Natural Lighting
- Upgraded Lobby & Finishes
- Close Proximity to Growing Tehaleh Residential Development