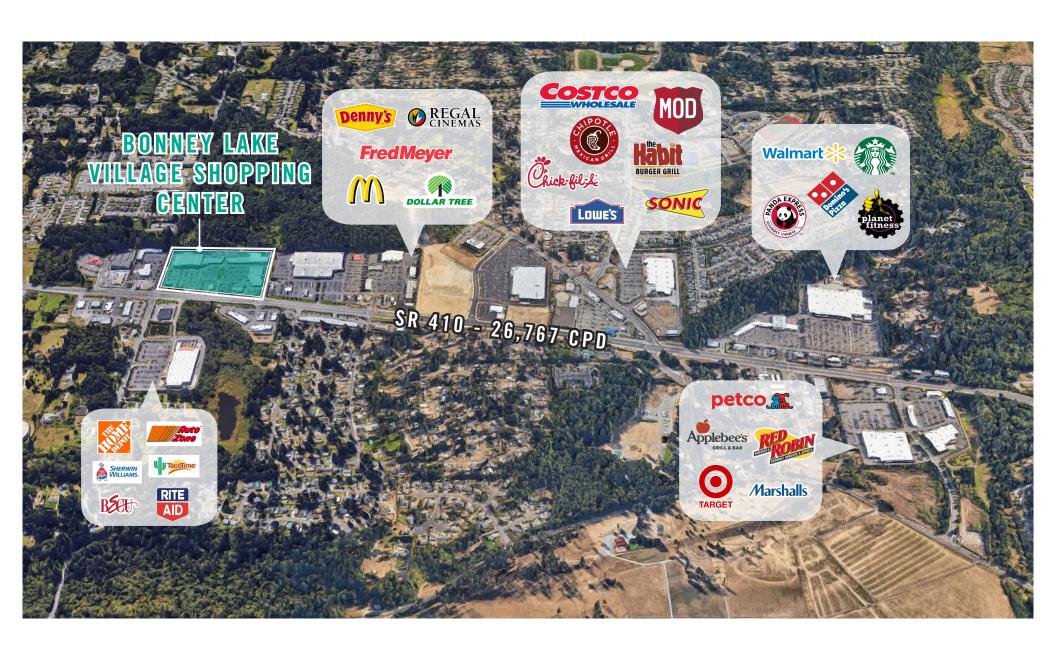

LAKE VILLAGE SHOPPING CENTER**

21135 - 21137 State Route 410 E | Bonney Lake, WA

### Jack Rosen

425.289.2221 jack@rosenharbottle.com

#### Stossi Tsantilas

425.279.7943 stossit@rosenharbottle.com



PO Box 5003 Bellevue, WA 98009 - 5003







# BONNEY LAKE EXECUTIVE SUITES

191 SF - 195 SF Available

### **BUILDING & LOCATION FEATURES:**

- Abundant Parking
- Elevator Access
- Natural Lighting
- Upgraded Lobby & Finishes
- Close Proximity to Growing Tehaleh Residential Development



## SECOND LEVEL FLOOR PLAN

| Suite | Square Feet | Rent                  | Availability |
|-------|-------------|-----------------------|--------------|
| В     | 191 SF      | \$750.00/Month, Gross | Now          |
| G     | 195 SF      | \$750.00/Month, Gross | 4/1/2023     |





## **LOCATION MAP**