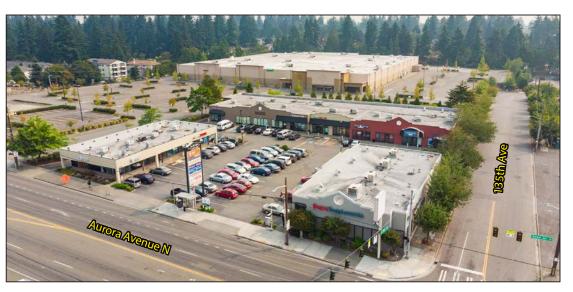

## **Grant Rubenstein**

(425) 289-2220 grant@rosenharbottle.com



#### Mimi Rosen

(425) 289-2217 mimi@rosenharbottle.com

# PRIME RETAIL ON **AUROA AVE**

\$32/SF, NNN 1,938 SF Total

# **FEATURES:**

- Great Street and Best Space in the Center Frontage
- Retail Neighbors Include: Office Depot, LA Fitness, & PetSmart
- Over 65,000 Cars / Day on Aurora Avenue
- Quick Access to I-5
- Recent Upgrades: Exterior Paint, Roof & HVAC









## **LOCATION MAP**





#### **NEARBY RETAIL AND FOOD OPTIONS**

- Ross ı
  - Rite Aid
- Asian Food Center

- Hobby Lobby
- Midas
- Grocery Outlet

- Offie Depot
- T-Mobile
- Planet Fitness

- Dollar Tree
- LA Fitness
- Ivar's Seafood Bar

- Burger King
- KFC
- Pop Pop Thai

- HK Dim Sum
- Starbucks
- Aurora Donuts

- Jimmy John's
- PetSmart
- Lee's Automotive

## **NEARBY FINANCIAL SERVICES**

- Wells Fargo
- Key Bank