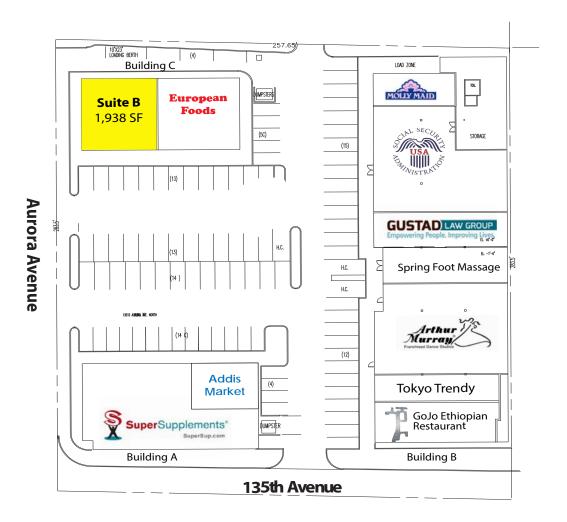

# PRIME RETAIL ON **AUROA AVE**

\$32/SF, NNN 1,938 SF Total

# **FEATURES:**

- Great Street and Best Space in the Center Frontage
- Retail Neighbors Include: Office Depot, LA Fitness, & PetSmart
- Over 65,000 Cars / Day on Aurora Avenue
- Quick Access to I-5
- Recent Upgrades: Exterior Paint, Roof & HVAC