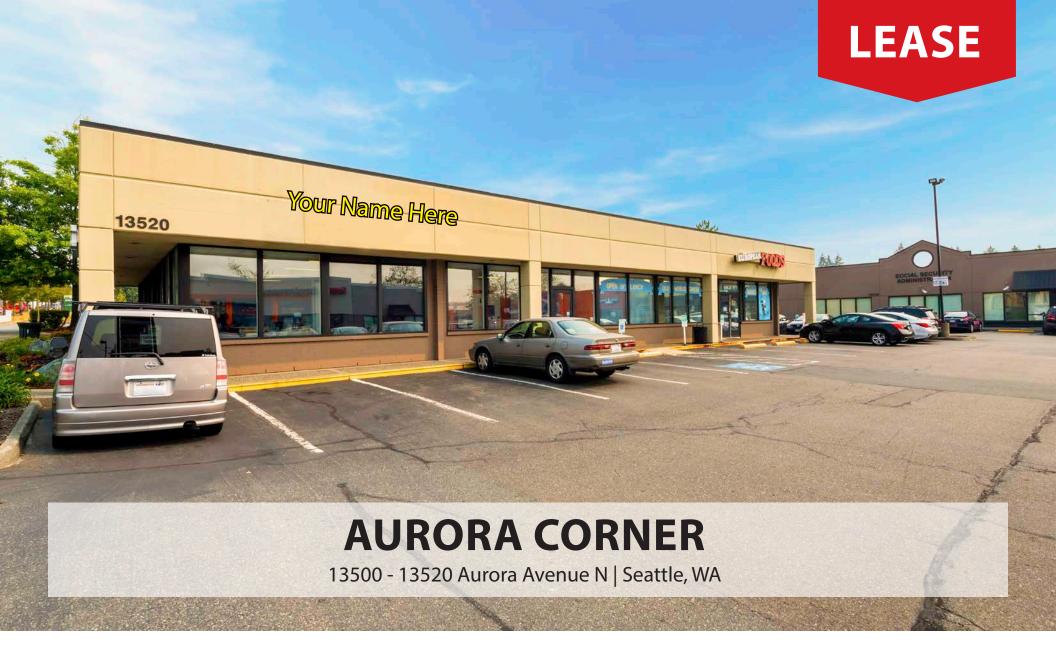

# PRIME RETAIL ON **AUROA AVE**

\$32/SF, NNN 1,938 SF Total

# **FEATURES:**

- Great Street and Best Space in the Center Frontage
- Retail Neighbors Include: Office Depot, LA Fitness, & PetSmart
- Over 65,000 Cars / Day on Aurora Avenue
- Quick Access to I-5
- Recent Upgrades: Exterior Paint, Roof & HVAC