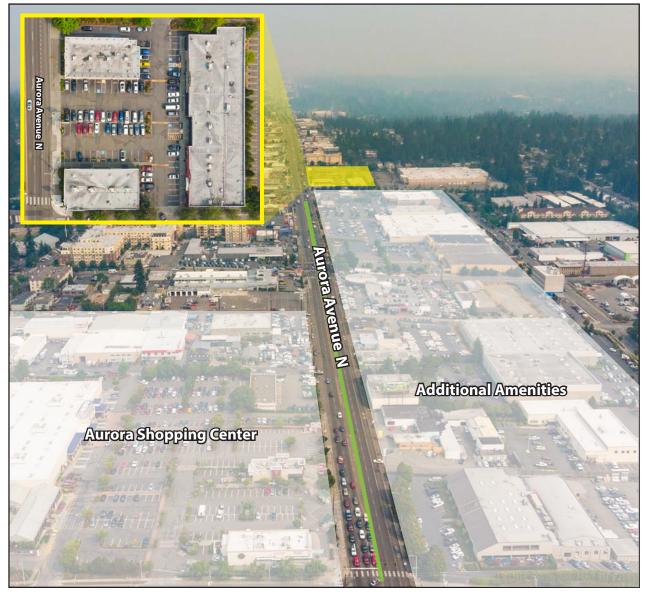

# **FEATURES:**

- Great Street and Best Space in the Center Frontage
- Retail Neighbors Include: Office Depot, LA Fitness, & PetSmart
- Over 65,000 Cars / Day on Aurora Avenue
- Quick Access to I-5
- Recent Upgrades: Exterior Paint, Roof & HVAC