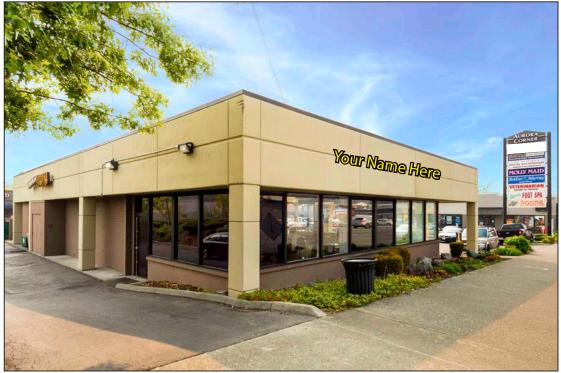

# PRIME RETAIL ON **AUROA AVE**

\$32/SF, NNN 1,938 SF Total

# **FEATURES:**

- Great Street and Best Space in the Center Frontage
- Retail Neighbors Include: Office Depot, LA Fitness, & PetSmart
- Over 65,000 Cars / Day on Aurora Avenue
- Quick Access to I-5
- Recent Upgrades: Exterior Paint, Roof & HVAC