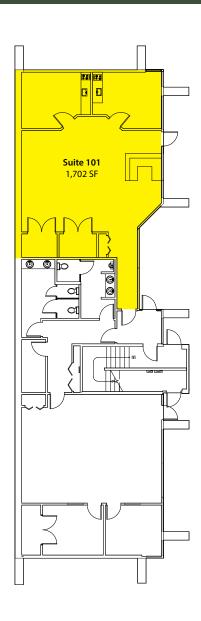

### **First Floor**

| Suite | Square Feet | Available |
|-------|-------------|-----------|
| 101   | 1,702 SF    | Now       |

19009 33rd Avenue W, Lynnwood, WA 98036