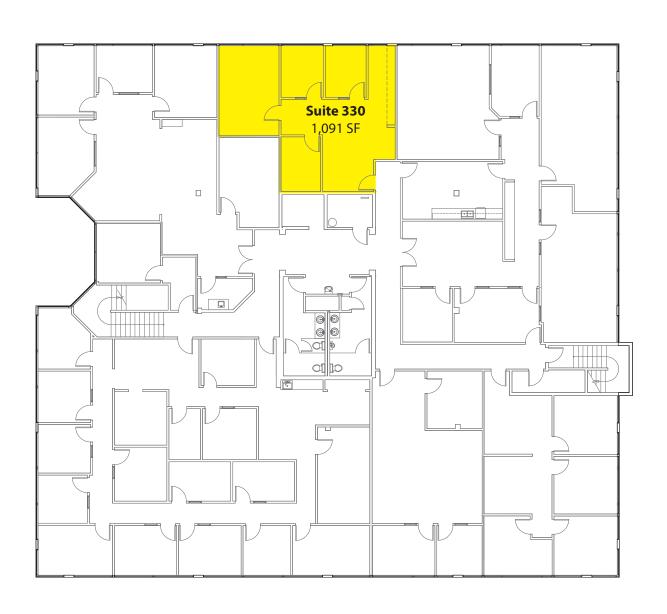

### **Third Floor**

| Suite | <b>Square Feet</b> | Available |
|-------|--------------------|-----------|
| 330   | 1,091 SF           | Now       |

19009 33rd Avenue W, Lynnwood, WA 98036