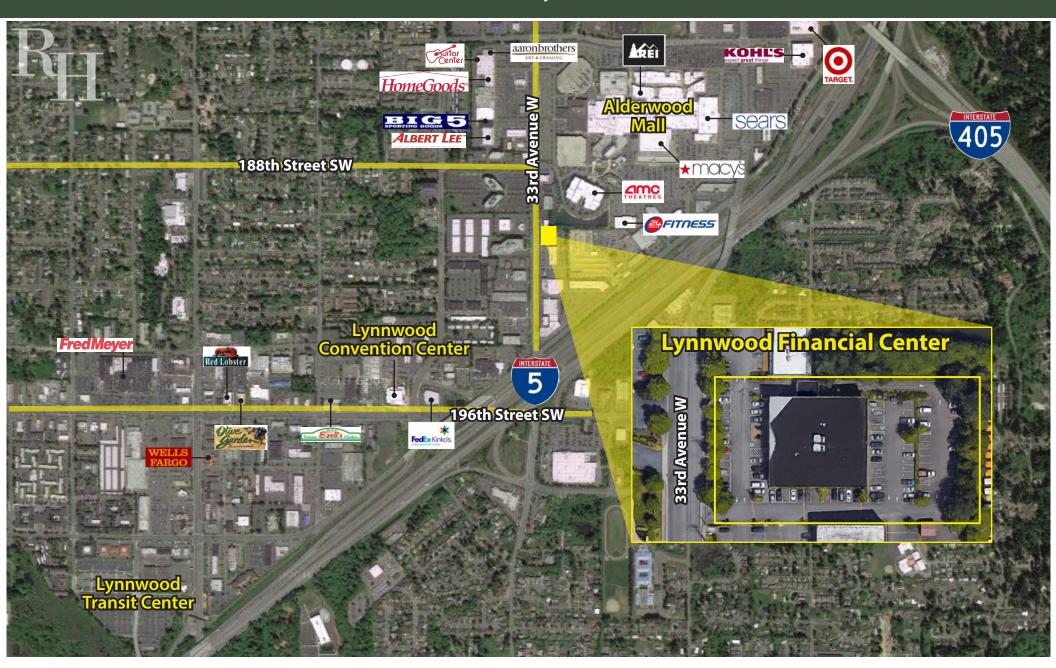

### **FEATURES:**

- New Ownership
- Former Bank Suite with Drive-Thru Available (Suite 200)
- Borders Alderwood Mall & Many Restaurants & Amenities
- Immediate Access to I-5 & I-405
- Less than 1 Mile from Lynnwood Transit Center