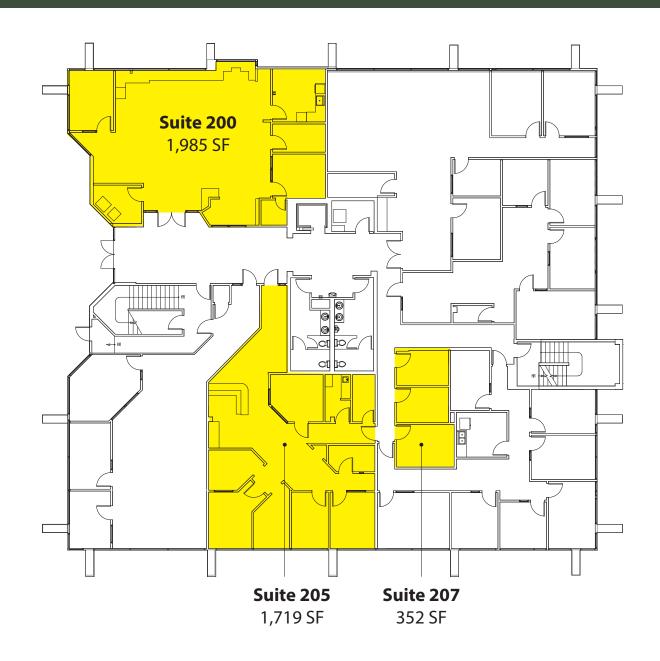

### **Second Floor**

| Suite   | <b>Square Feet</b> | Available |
|---------|--------------------|-----------|
| 200*    | 1,985 SF           | 30 Days   |
| 205     | 1,719 SF           | 4/1/2018  |
| 207     | 352 SF             | 4/1/2018  |
| 205/207 | 2,142 SF           | 4/1/2018  |

\*Suite 200:

Former bank suite with drive-thru and signage on 33rd Ave W

19009 33rd Avenue W, Lynnwood, WA 98036