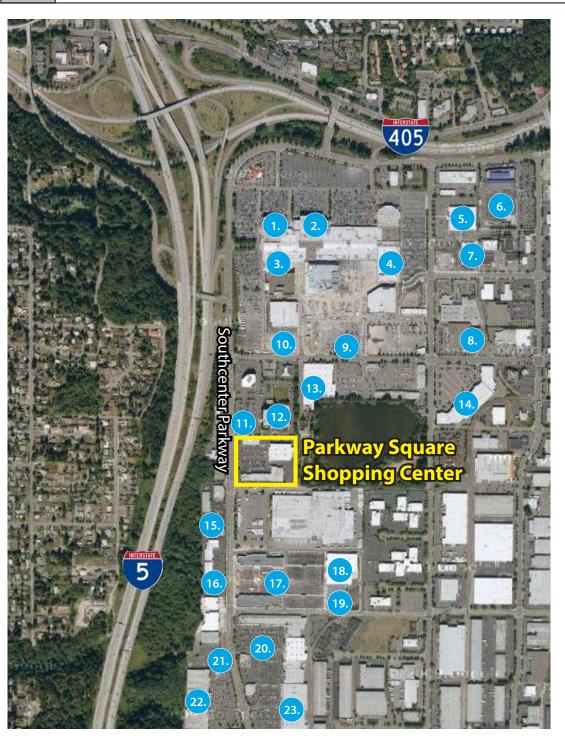

monument sign available

16890 1,960 SF \$25.00/SF, NNN

Notes: Former nail salon with 2 POs and 1 RR

16854 1,120 SF \$30.00/SF, NNN

Notes: Adjacent to Jared Jewelers. Open retail with 1 RR

- 1. Nordstrom
- 2. Macy's
- 3. Sears
- 4. JCPenney
- 5. ACME Bowling
- 6. Lowe's
- 7. LA Fitness
- 8. REI
  Bed Bath & Beyond
  Guitar Center
- 9. Olive Garden
- 10. Cheesecake Factory
- 1. Outback Steakhouse
- 12. Hilton DoubleTree Suites
- 13. Target
- 14. Barnes & NobleOffice DepotTotal Wine & MoreGameStop
- 15. Mattress Depot Men's Warehouse
- 16. BevMo
- 17. DSW
  Lane Bryant
  Carter's
  The Old Spaghetti Factory
  Panera

- 18. Kohl's
- Petco
   Nordstrom Rack
- 20. Best Buy
  Michael's
  Ulta
  Red Robin
  Old Navy
  Pier1
- 21. Ross Dress for Less Famous Footwear Vitamin Shoppe

Aaron Brother's

- 22. Jo-Ann Fabrics and Crafts
  Babies 'R' Us | Toys 'R' Us
  PetSmart
- 23. Tuesday MorningDavid's BridalMacy's Furniture Gallery