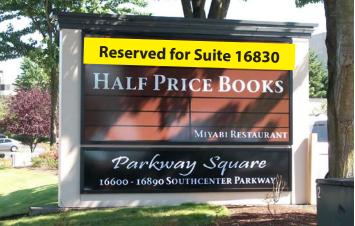

\$17.40/SF, Gross

Notes: Rare industrial space on Southcenter. 2 auto-GL doors

16830 6,765 SF-10,455 SF \$18.00/SF, NNN

Notes: Improved space with HVAC and plumbing throughout. Outdoor play area available for daycare use. Large, top-slot on

monument sign available

16890 1,960 SF \$25.00/SF, NNN

Notes: Former nail salon with 2 POs and 1 RR

16854 1,120 SF \$30.00/SF, NNN

Notes: Adjacent to Jared Jewelers. Open retail with 1 RR

- 1. Nordstrom
- 2. Macy's
- 3. Sears
- 4. JCPenney
- 5. ACME Bowling
- 6. Lowe's
- 7. LA Fitness
- 8. REI
  Bed Bath & Beyond
  Guitar Center
- 9. Olive Garden
- 10. Cheesecake Factory
- 1. Outback Steakhouse
- 12. Hilton DoubleTree Suites
- 13. Target
- 14. Barnes & NobleOffice DepotTotal Wine & MoreGameStop
- 15. Mattress Depot Men's Warehouse
- 16. BevMo
- 17. DSW
  Lane Bryant
  Carter's
  The Old Spaghetti Factory
  Panera