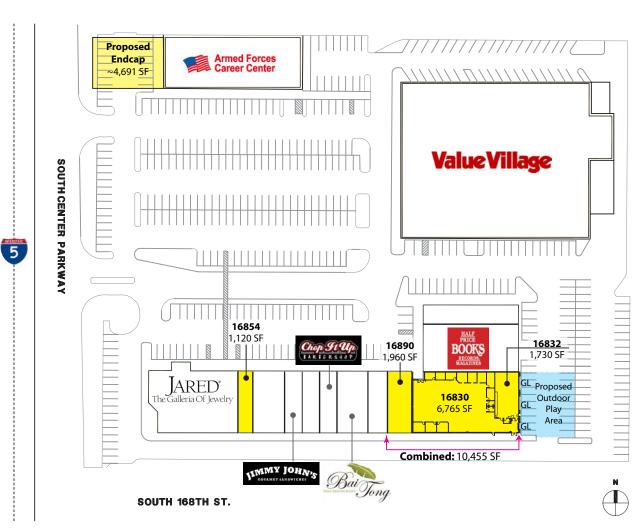

## **Rare Retail Available on Southcenter Pkwy**

1,120 SF - 10,455 SF Available

\$18.00 - \$30.00 / SF, NNN

## **Property Features:**

- Outdoor Daycare/Play Area Available (Suite 16830)
- 3 Grade-Level Doors (Suite 16830)
- Endcap Space (Suite 16600-A)
- Ample Parking
- Convenient Access to I-5 & I-405
- Quarter Mile Distance to Westfield-Southcenter Mall
- Tenants Include: Value Village, Jared Jewelers
   & Jimmy John's
- High Visibility Center with Great Traffic Counts

| Suite | Square Feet | Rate |
|-------|-------------|------|
|-------|-------------|------|

16600-A 4,691 SF Call agent

Notes: Endcap space available with frontage on Southcenter & visibility to I-5

16832 1,730 SF

\$17.40/SF, Gross

Notes: Rare industrial space on Southcenter. 2 auto-GL doors

16830 6,765 SF-10,455 SF \$18.00/SF, NNN

Notes: Improved space with HVAC and plumbing throughout. Outdoor play area available for daycare use. Large, top-slot on

monument sign available

16890 1,960 SF \$25.00/SF, NNN

Notes: Former nail salon with 2 POs and 1 RR

16854 1,120 SF \$30.00/SF, NNN

Notes: Adjacent to Jared Jewelers. Open retail with 1 RR

- 1. Nordstrom
- 2. Macy's
- 3. Sears
- 4. JCPenney
- 5. ACME Bowling
- 6. Lowe's
- 7. LA Fitness
- 8. REI
  Bed Bath & Beyond
  Guitar Center
- 9. Olive Garden
- 10. Cheesecake Factory
- 1. Outback Steakhouse
- 12. Hilton DoubleTree Suites
- 13. Target
- 14. Barnes & NobleOffice DepotTotal Wine & MoreGameStop
- 15. Mattress Depot Men's Warehouse
- 16. BevMo
- 17. DSW
  Lane Bryant
  Carter's
  The Old Spaghetti Factory
  Panera