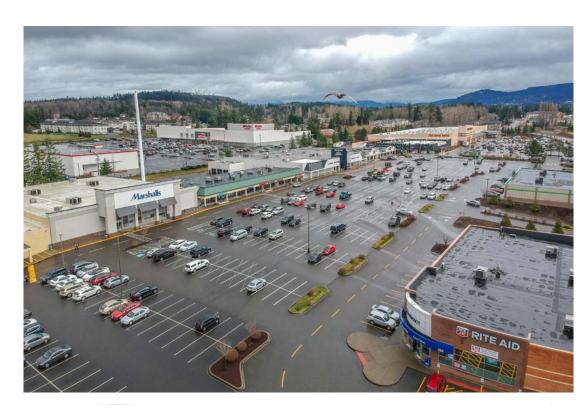

# MERIDIAN VILLAGE SHOPPING CENTER

3930 Meridian Street | Bellingham, WA

#### **PROPERTY FEATURES:**

- Highest Traffic Intersection in Bellingham
  - 36,300+ Cars / Day on Meridian Street
- National Tenant Mix: Home Depot, Marshall's, Carters, Ross, Rite Aid, Dollar Tree, Guitar Center & More
- · Adjacent to Bellis Fair Mall & WinCo
- Immediate Access to I-5
- 578 New Residential Units Permitted in 2017
  - 1,350 Person per 20-Year Projected Growth Forecast
- Ample Parking