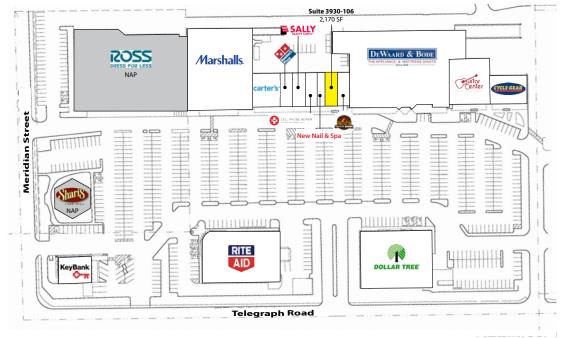

# LAST SPACE AVAILABLE

2,170 SF

\$23.00 / SF, NNN

#### **PROPERTY FEATURES:**

- Highest Traffic Intersection in Bellingham
  - 36,300+ Cars / Day on Meridian Street
- National Tenant Mix: Home Depot, Marshall's, Carters, Ross, Rite Aid, Dollar Tree, Guitar Center & More
- · Adjacent to Bellis Fair Mall & WinCo
- Immediate Access to I-5
- 578 New Residential Units Permitted in 2017
  - 1,350 Person per 20-Year Projected Growth Forecast
- Ample Parking