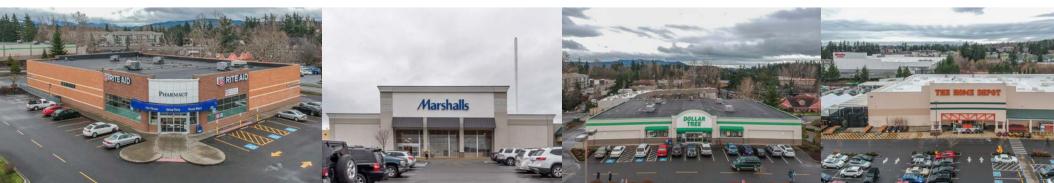

#### **PROPERTY FEATURES:**

- Highest Traffic Intersection in Bellingham
  - 36,300+ Cars / Day on Meridian Street
- National Tenant Mix: Home Depot, Marshall's, Carters, Ross, Rite Aid, Dollar Tree, Guitar Center & More
- · Adjacent to Bellis Fair Mall & WinCo
- Immediate Access to I-5
- 578 New Residential Units Permitted in 2017
  - 1,350 Person per 20-Year Projected Growth Forecast
- Ample Parking