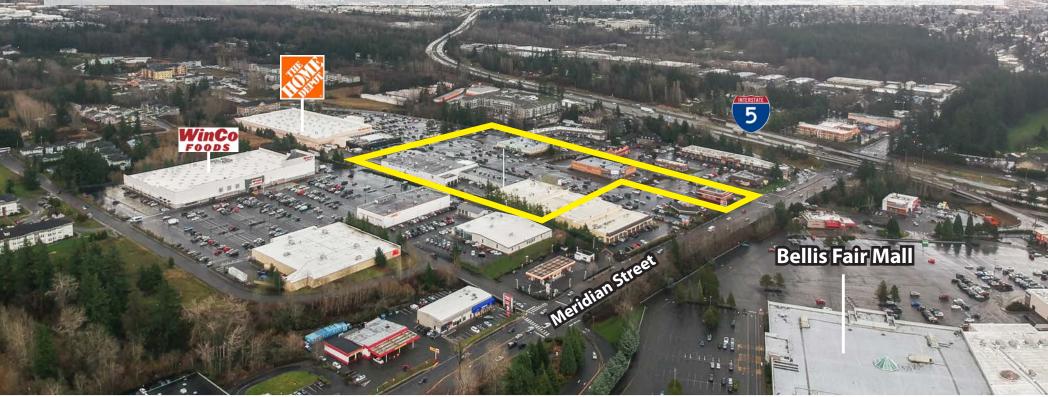

# MERIDIAN VILLAGE SHOPPING CENTER

3930 Meridian Street | Bellingham, WA

#### **PROPERTY FEATURES:**

- Highest Traffic Intersection in Bellingham
  - 36,300+ Cars / Day on Meridian Street
- National Tenant Mix: Home Depot, Marshall's, Carters, Ross, Rite Aid, Dollar Tree, Guitar Center & More
- · Adjacent to Bellis Fair Mall & WinCo
- Immediate Access to I-5
- 578 New Residential Units Permitted in 2017
  - 1,350 Person per 20-Year Projected Growth Forecast
- Ample Parking