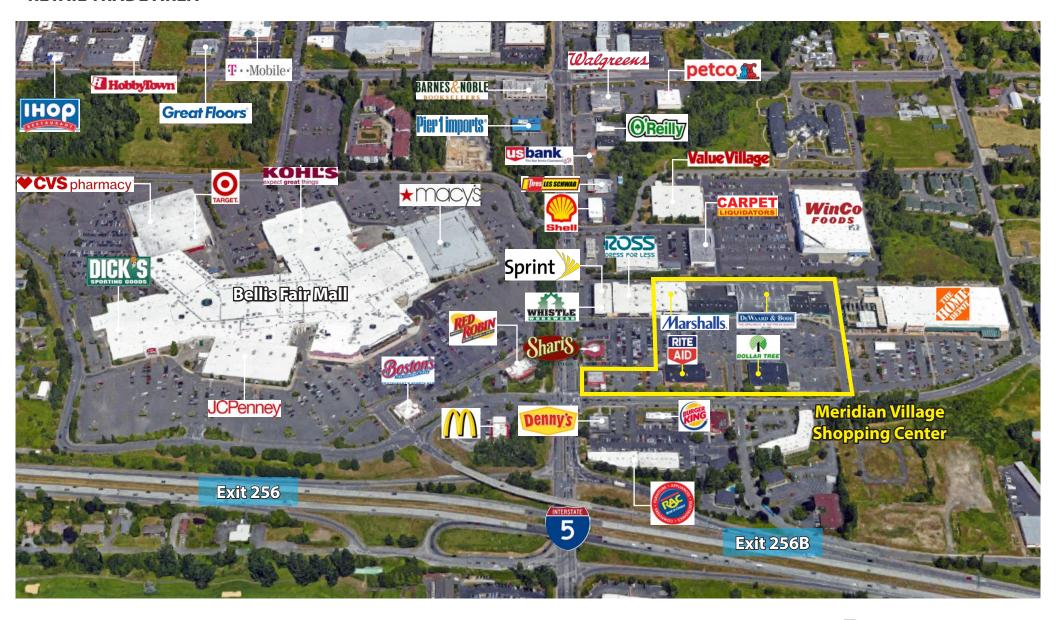

#### **RETAIL TRADE AREA**

#### **PROPERTY FEATURES:**

- Highest Traffic Intersection in Bellingham
  - 36,300+ Cars / Day on Meridian Street
- National Tenant Mix: Home Depot, Marshall's, Carters, Ross, Rite Aid, Dollar Tree, Guitar Center & More
- · Adjacent to Bellis Fair Mall & WinCo
- Immediate Access to I-5
- 578 New Residential Units Permitted in 2017
  - 1,350 Person per 20-Year Projected Growth Forecast
- Ample Parking