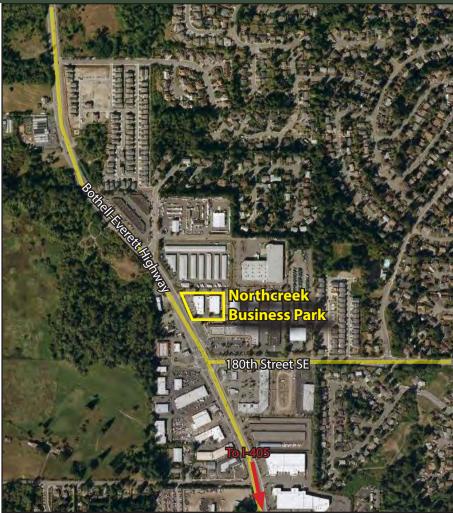

## **NORTHCREEK BUSINESS PARK**

17901 Bothell-Everett Highway, Bothell, WA 98012

Rosen~Harbottle Commercial Real Estate | P.O. Box 5003 Bellevue, WA 98009-5003 phone: (425) 454-3030 fax: (425) 454-6705 | www.rosenharbottle.com