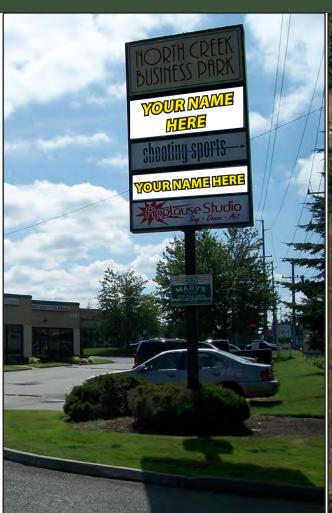

#### **FEATURES:**

- Exposure to Bothell-Everett Highway
- Monument & Pylon Sigagne Available
- High-Image, Ample Glass
- Quality Concrete-Tilt, High-Tech Building
- Grade-Level Loading
- NNN Expenses: \$6.09 / SF
- 5% Commission