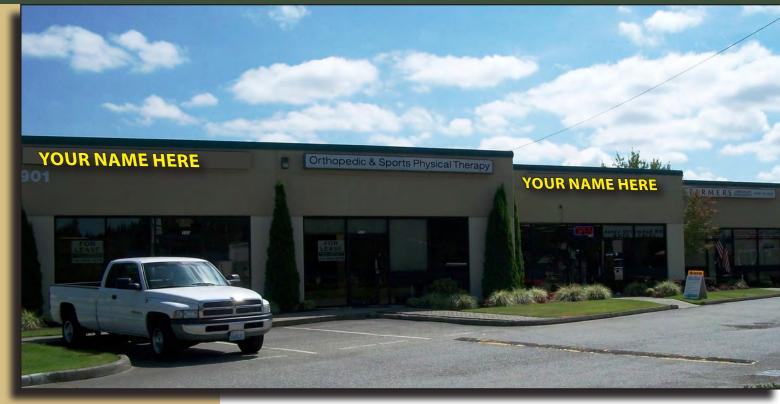

# NORTHCREEK BUSINESS PARK

17901 Bothell-Everett Highway, Bothell, WA 98012

For more information, contact:

# RETAIL/OFFICE SPACE 1,062 SF - 2,372 SF Available \$20.00 / SF, NNN

#### **FEATURES:**

- Exposure to Bothell-Everett Highway
- Monument & Pylon Sigagne Available
- High-Image, Ample Glass
- Quality Concrete-Tilt, High-Tech Building
- Grade-Level Loading
- NNN Expenses: \$6.09 / SF
- 5% Commission