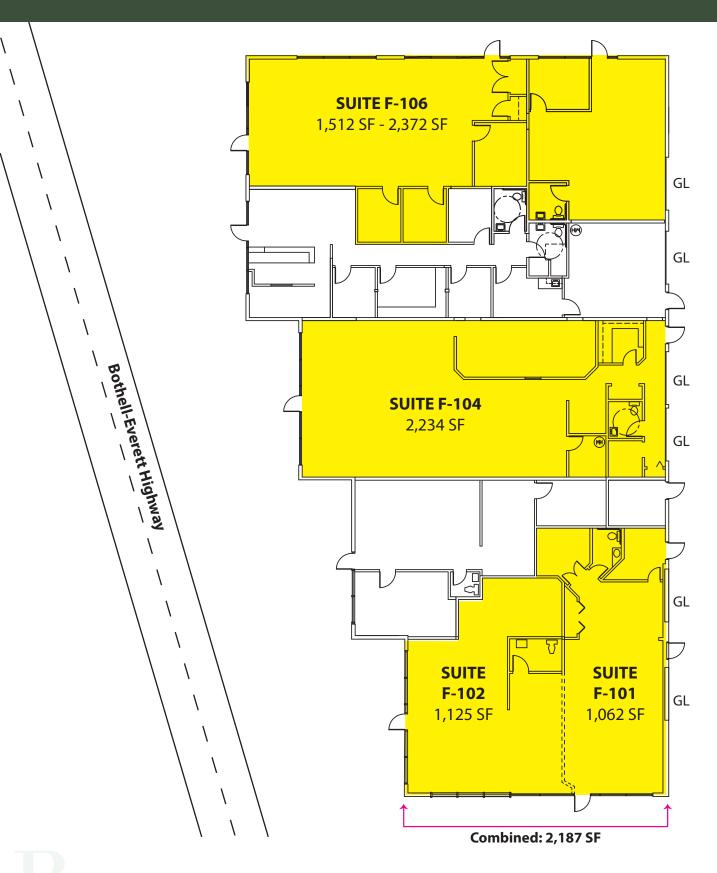

## **NORTHCREEK BUSINESS PARK**

17901 Bothell-Everett Highway, Bothell, WA 98012

Rosen~Harbottle Commercial Real Estate | P.O. Box 5003 Bellevue, WA 98009-5003 phone: (425) 454-3030 fax: (425) 454-6705 | www.rosenharbottle.com

# RETAIL/OFFICE SPACE 1,062 SF - 2,372 SF Available \$20.00 / SF, NNN