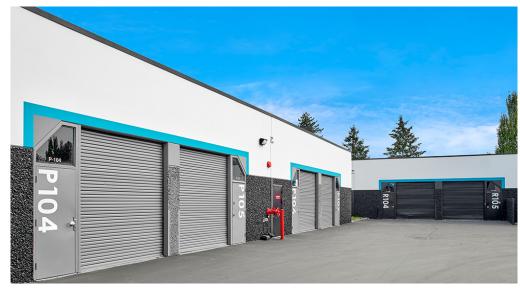

#### PROPERTY DETAILS:

- Sublease Available with 15 days' notice
- Lease expires: 5/31/28
- Office area includes 2 private office, 1 restroom, reception area, and break area with a kitchenette
- Warehouse area includes grade-level roll-up loading door
- Excellent visibility off of Highway-181
- Close proximity to I-5, I-405, and SR-167

#### **SUITE FEATURES**

- Sublease Available with 15 days' notice
- Lease expires: 5/31/28
- 1,240 SF (601 SF ofc)
- \$2.36/SF, Gross
- Warehouse/Office space
- Front office area includes reception,
  2 private offices, kitchenette, and 1 restroom
- 1 Grade-Level Roll-up Loading Door