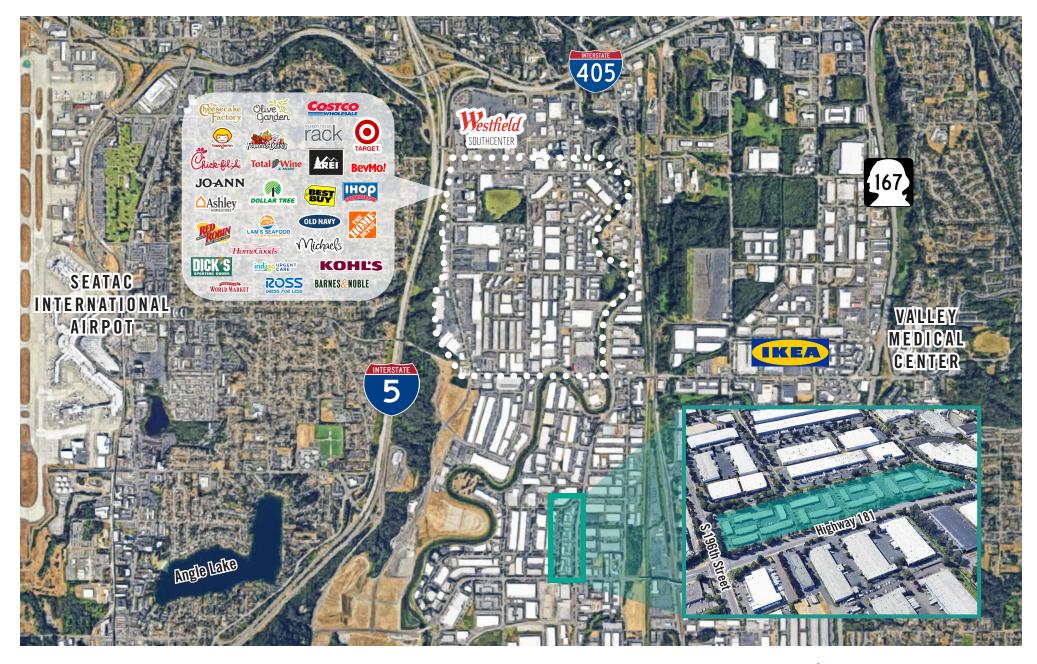

## **LOCATION MAP**

#### PROPERTY DETAILS:

- Sublease Available with 15 days' notice
- Lease expires: 5/31/28
- Office area includes 2 private office, 1 restroom, reception area, and break area with a kitchenette
- Warehouse area includes grade-level roll-up loading door
- Excellent visibility off of Highway-181
- Close proximity to I-5, I-405, and SR-167