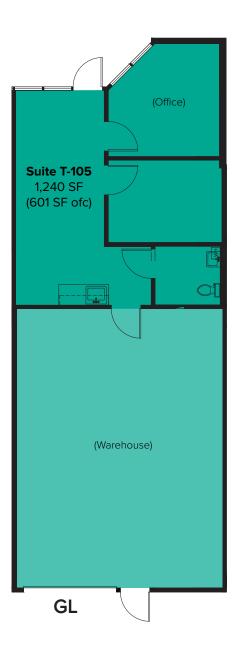

### SUITE T-105 FLOOR PLAN

#### **SUITE FEATURES**

- Sublease Available with 15 days' notice
- Lease expires: 5/31/28
- 1,240 SF (601 SF ofc)
- \$2.36/SF, Gross
- Warehouse/Office space
- Front office area includes reception,
  2 private offices, kitchenette, and 1 restroom
- 1 Grade-Level Roll-up Loading Door