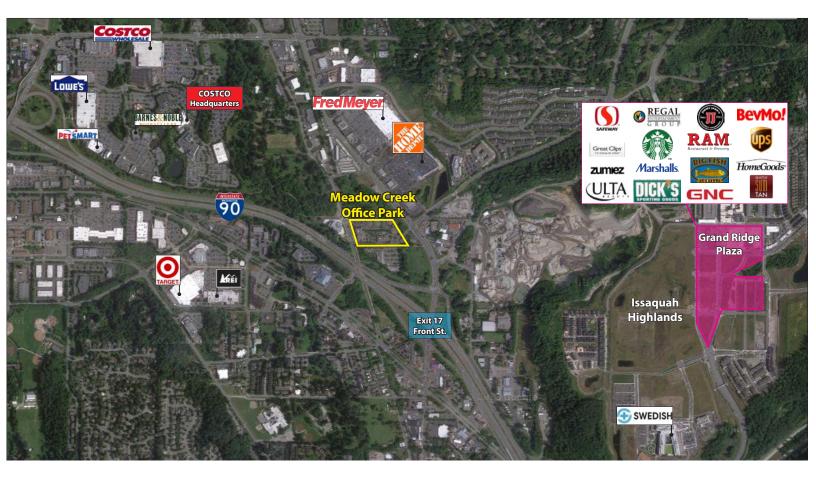

22500-22619 SE 64th Place, Issaquah, WA 98027

#### **FEATURES:**

- Brand new lighting, ceiling grid, carpet & paint throughout.
- Minutes from Costco Headquarters
- Class A Finishes
- Amazing Location off I-90 at Front St./E Lake Sammamish Pkwy
- Nearby Amenities Include Retailers, Grocers, Restaurants, Hospital & Parks
- Private Balcony & Free Surface Parking
- Park-Like, Campus Setting