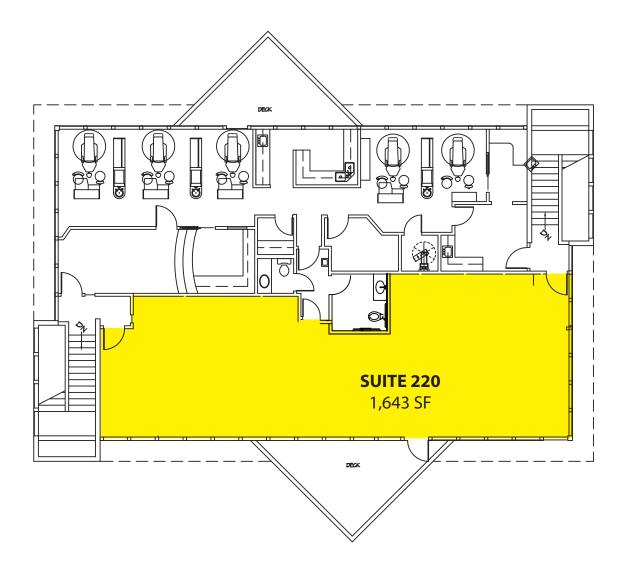

22500-22619 SE 64<sup>th</sup> Place, Issaquah, WA 98027

**Building B - Second Floor** 

#### Suite 220 - Floor Plan

22500-22619 SE 64<sup>th</sup> Place, Issaquah, WA 98027

**Building B - Second Floor** 