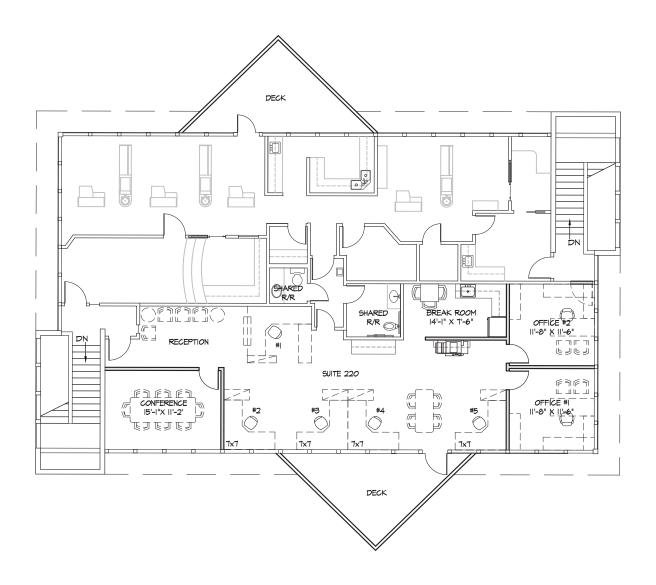

### **Suite 220 - Sample Floor Plan**

Rosen~Harbottle Commercial Real Estate | P.O. Box 5003 Bellevue, WA 98009-5003 phone: (425) 454-3030 fax: (425) 454-6705 | www.rosenharbottle.com

22500-22619 SE 64<sup>th</sup> Place, Issaquah, WA 98027