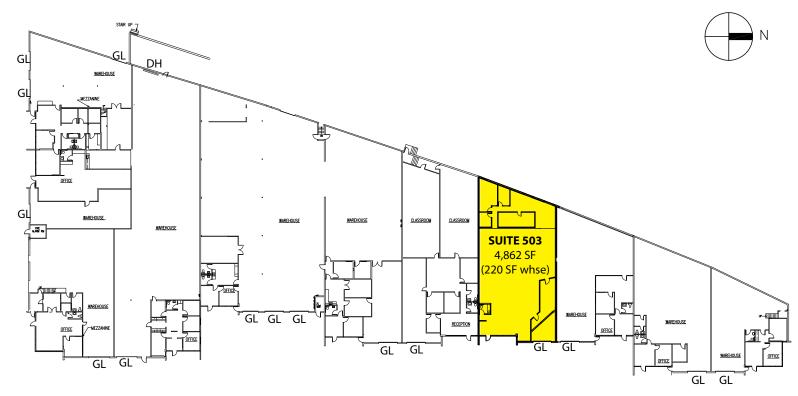

Rubenstein**

(425) 289-2220 grant@rosenharbottle.com

www.rosenharbottle.com

## FEATURES:

Adjacent to New Google Campus

\$1.15/SF, NNN

- Heavy Power
- GL Loading & Small Warehouse
- Skylight
- Great Visibility to Sixth Street South
- Destination Quasi-Retail Uses Ideal
- \$0.25/SF NNN Expenses

Rosen~Harbottle Commercial Real Estate | P.O. Box 5003 Bellevue, WA 98009-5003 phone: (425) 454-3030 fax: (425) 454-6705 | www.rosenharbottle.com

The information provided has been obtained from sources believed reliable. While we do not doubt its accuracy, we have not verified and make no guarantee, warranty or representation about it. It is your sole responsibility to independently confirm its accuracy and completeness.

# KIRKLAND COMMERCE CENTER

423-533 Sixth Street S, Kirkland, WA 98033



### MAIN FLOOR PLAN

NOT TO SCALE



For more information, contact:

### **Grant Rubenstein**

(425) 289-2220

grant@rosenharbottle.com

www.rosenharbottle.com

Rosen~Harbottle Commercial Real Estate | P.O. Box 5003 Bellevue, WA 98009-5003 phone: (425) 454-3030 fax: (425) 454-6705 | www.rosenharbottle.com

The information provided has been obtained from sources believed reliable. While we do not doubt its accuracy, we have not verified and make no guarantee, warranty or representation about it. It is your sole responsibility to independently confirm its accuracy and completeness.

# KIRKLAND COMMERCE CENTER

423-533 Sixth Street S, Kirkland, WA 98033



For more information, contact:

ROSEN~HARBOTTLE
COMMERCIAL REAL ESTATE

#### **Grant Rubenstein**

(425) 289-2220 grant@rosenharbottle.c