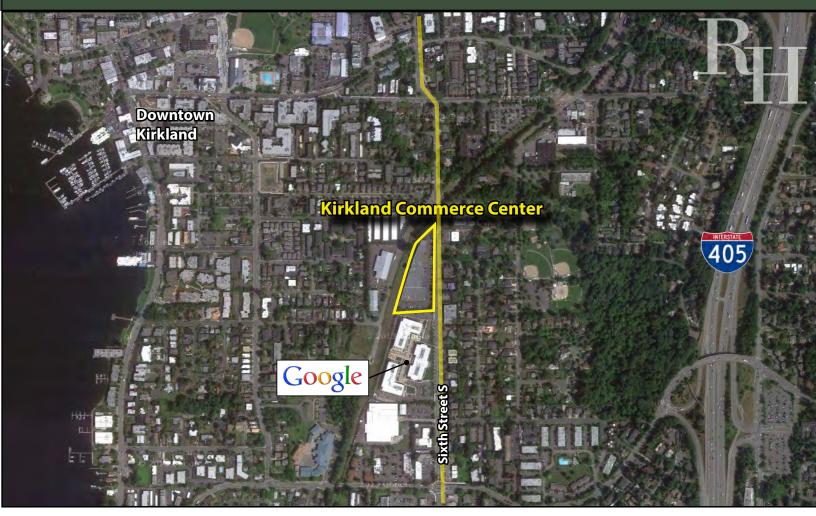

# KIRKLAND COMMERCE CENTER

423-533 Sixth Street S, Kirkland, WA 98033

For more information, contact:

ROSEN~HARBOTTLE
COMMERCIAL REAL ESTATE

# KIRKLAND COMMERCE CENTER

423-533 Sixth Street S, Kirkland, WA 98033