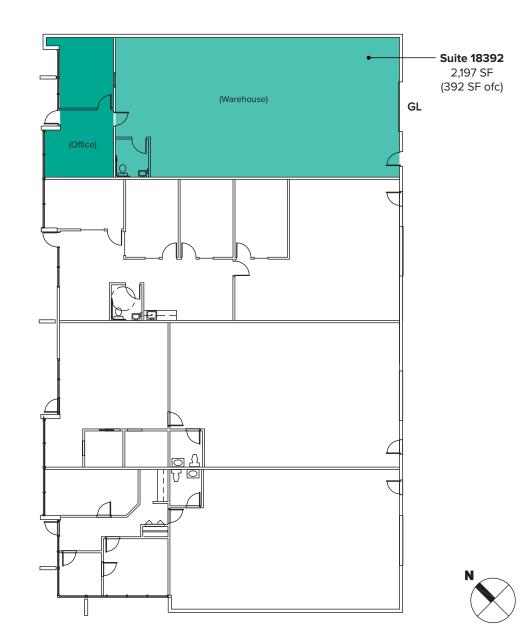

## **BUILDING D FLOOR PLAN**

#### SUITE 18392 FEATURES

- Available Now
- 2,197 SF (392 SF ofc)
- \$3,300/Month, NNN
- Industrial space
- Front office area
- 1 Restroom
- 1 Grade-Level Roll-up Loading Door
- 14' 16' Clear Height in Warehouse