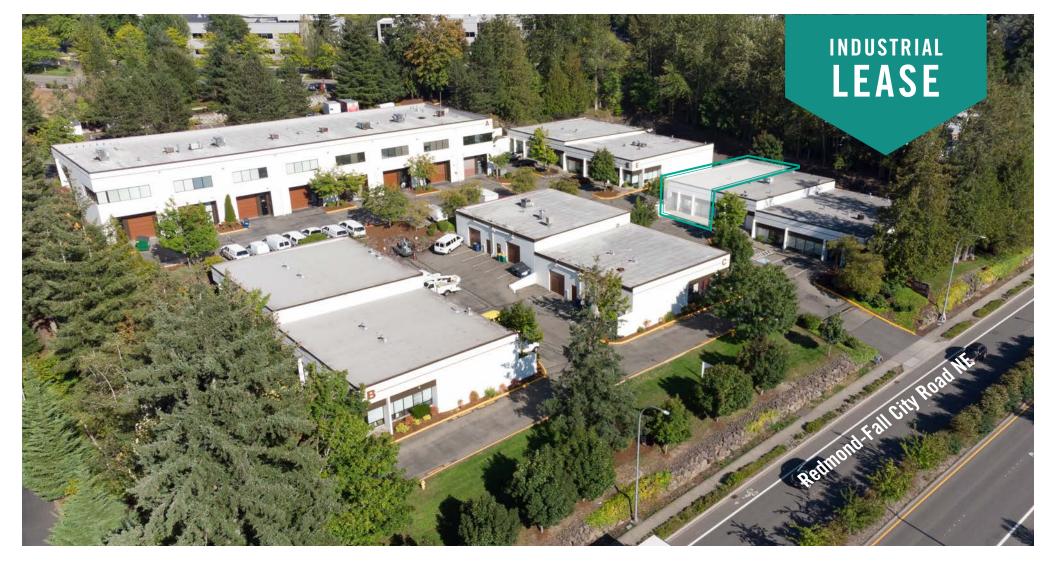

# EASTLAKE BUSINESS PARK, Building D

### 18336-18398 Redmond-Fall City Road | Redmond, WA 98052

Caleb Farnworth, CCIM

425.289.2235 calebf@rosenharbottle.com

425.454.3030 rosenharbottle.com PO Box 5003 Bellevue, WA 98009 - 5003

### EASTSIDE INDUSTRIAL SPACE WITH OFFICE

2,197 SF Available \$3,300/Month, NNN

#### **PROPERTY DETAILS:**

- Professional, Business Park Setting
- Quick Access to SR 520, Union Hill & Downtown Redmond
- Nearby Amenities Include Home Depot, Whole Foods, Chipotle, Target, Kohl's, Costco & More
- Located Minutes From Future Light Rail Stations