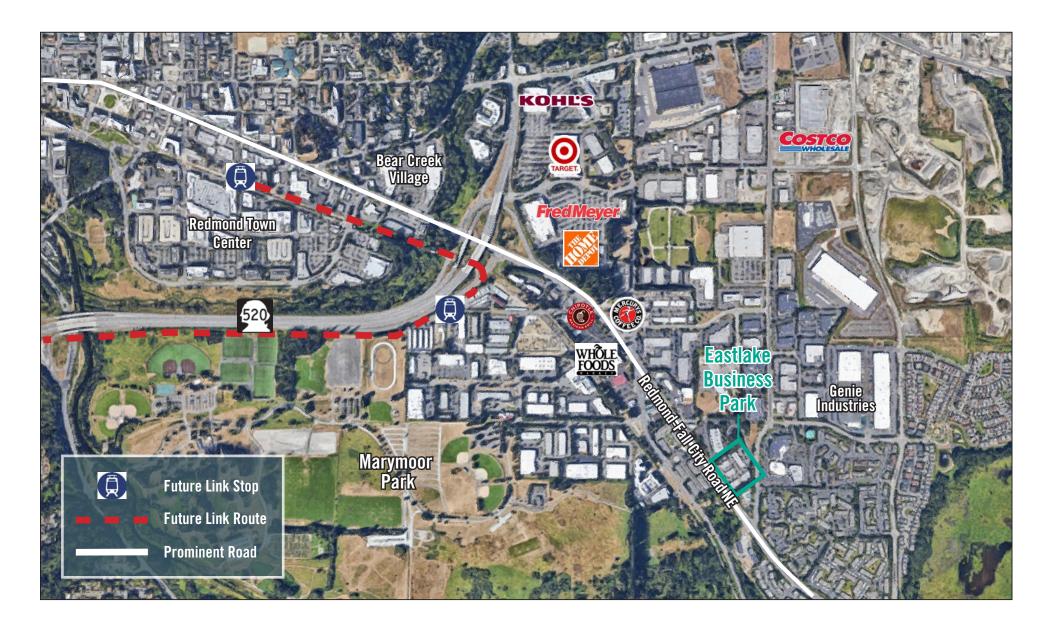

#### **PROPERTY DETAILS:**

- Professional, Business Park Setting
- Quick Access to SR 520, Union Hill & Downtown Redmond
- Nearby Amenities Include Home Depot, Whole Foods, Chipotle, Target, Kohl's, Costco & More
- Located Minutes From Future Light Rail Stations

### LOCATION MAP