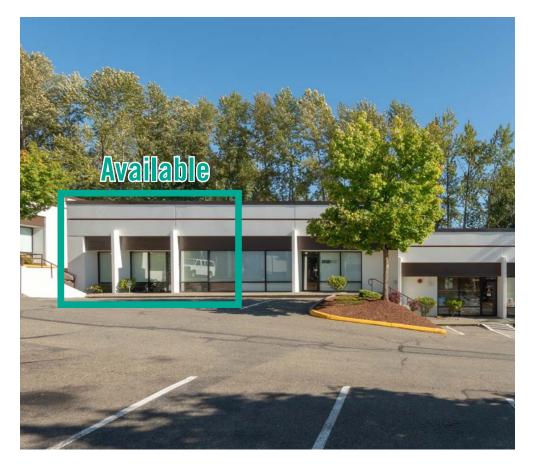

### EASTSIDE INDUSTRIAL SPACE WITH OFFICE

2,197 SF Available \$3,300/Month, NNN

#### SUITE 18392 FEATURES

- Available Now
- 2,197 SF (392 SF ofc)
- \$3,300/Month, NNN
- Industrial space
- Front office area
- 1 Restroom
- 1 Grade-Level Roll-up Loading Door
- 14' 16' Clear Height in Warehouse