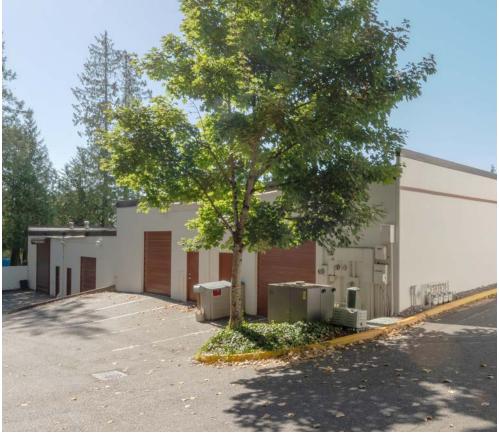

#### SUITE 18392 FEATURES

- Available Now
- 2,197 SF (392 SF ofc)
- \$3,300/Month, NNN
- Industrial space
- Front office area
- 1 Restroom
- 1 Grade-Level Roll-up Loading Door
- 14' 16' Clear Height in Warehouse