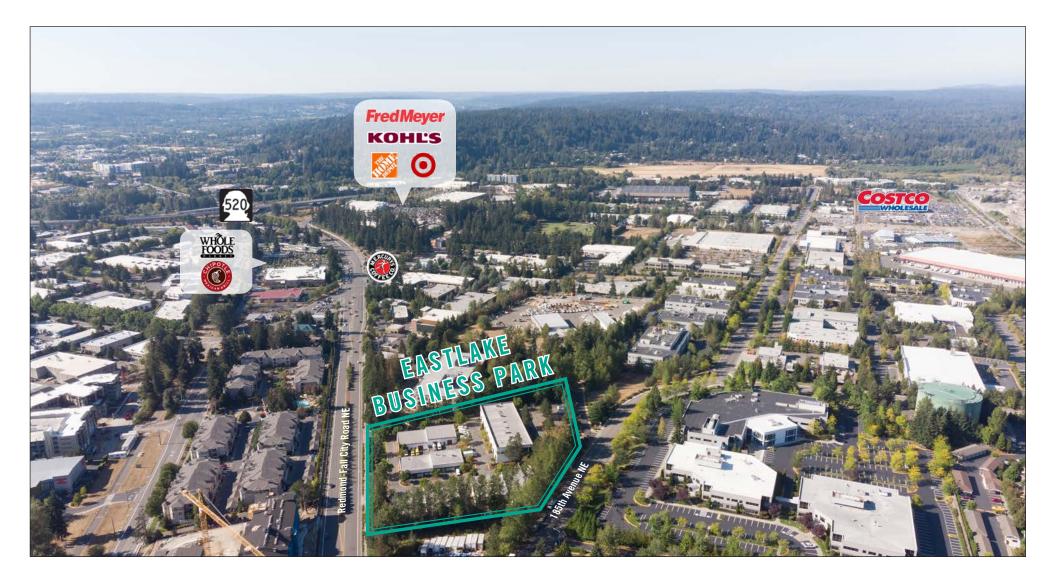

#### **PROPERTY DETAILS:**

- Professional, Business Park Setting
- Quick Access to SR 520, Union Hill & Downtown Redmond
- Nearby Amenities Include Home Depot, Whole Foods, Chipotle, Target, Kohl's, Costco & More
- Located Minutes From Future Light Rail Stations

### LOCATION MAP