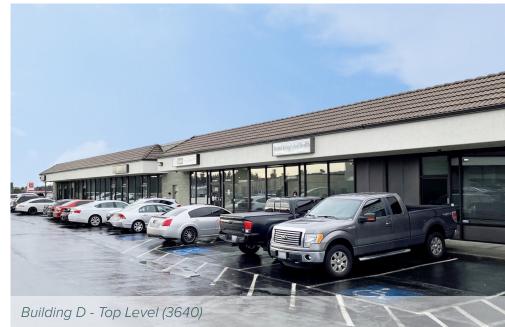

# BUILDING D (3640) TOP LEVEL FLOOR PLAN

| Suite | Square Feet | Rate              | Notes                                                                                          |
|-------|-------------|-------------------|------------------------------------------------------------------------------------------------|
| Н     | 1,200 SF    | \$21.00/SF, Gross | Retail/Office space with open work area, 4 private rooms, and 1 restroom.  Available 3/1/2023. |
| U     | 1,800 SF    | \$21.00/SF, Gross | Retail/Office space with open work area, 2 private rooms, and 1 restroom.  Available 4/1/2023. |