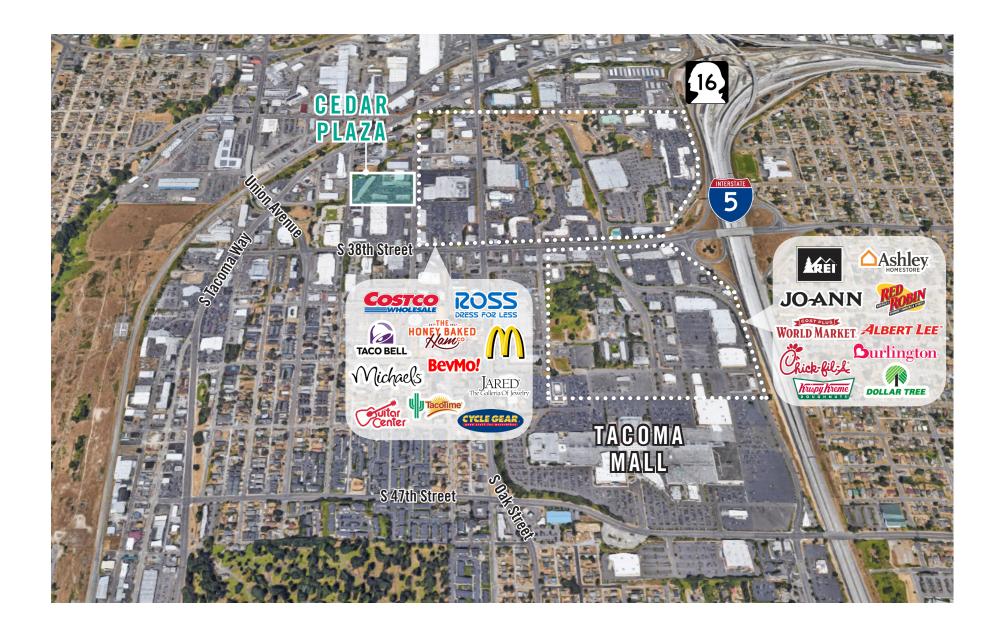

Retail/Office space with frontage on S Cedar Street. Space includes open work area and 1 restroom. <b>Available 11/1/2022.</b> |



S Cedar Street

# BUILDING D (3640) TOP LEVEL FLOOR PLAN

| Suite | Square Feet | Rate              | Notes                                                                                          |
|-------|-------------|-------------------|------------------------------------------------------------------------------------------------|
| Н     | 1,200 SF    | \$21.00/SF, Gross | Retail/Office space with open work area, 4 private rooms, and 1 restroom.  Available 3/1/2023. |
| U     | 1,800 SF    | \$21.00/SF, Gross | Retail/Office space with open work area, 2 private rooms, and 1 restroom.  Available 4/1/2023. |





## SITE PLAN





### **LOCATION MAP**