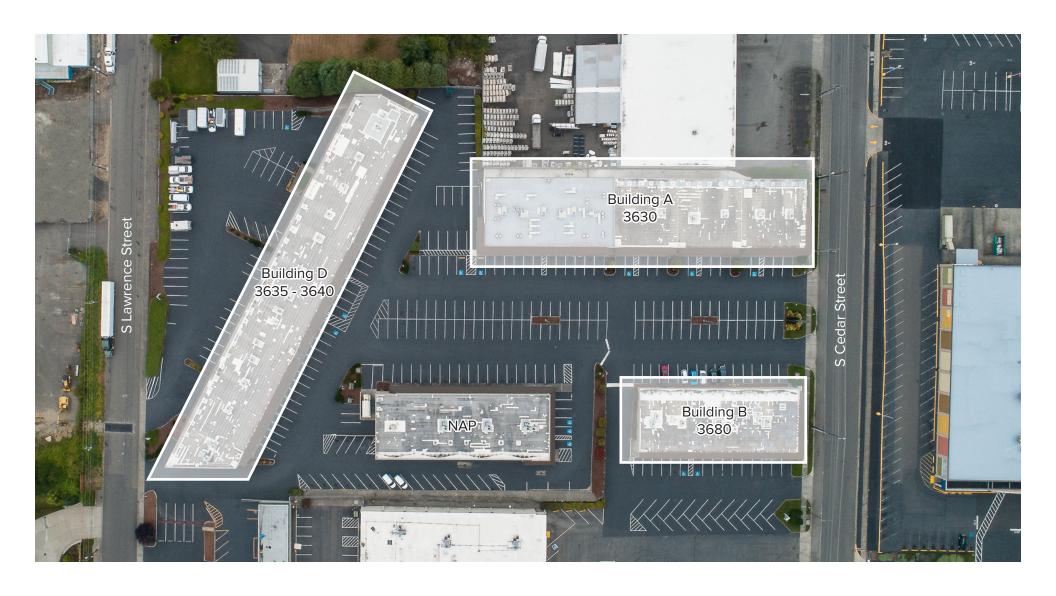

F    | \$25.00/SF, Gross | Retail/Office space with frontage on S Cedar Street. Space includes open work area and 1 restroom. <b>Available 11/1/2022.</b> |



S Cedar Street

# BUILDING D (3640) TOP LEVEL FLOOR PLAN

| Suite | Square Feet | Rate              | Notes                                                                                          |
|-------|-------------|-------------------|------------------------------------------------------------------------------------------------|
| Н     | 1,200 SF    | \$21.00/SF, Gross | Retail/Office space with open work area, 4 private rooms, and 1 restroom.  Available 3/1/2023. |
| U     | 1,800 SF    | \$21.00/SF, Gross | Retail/Office space with open work area, 2 private rooms, and 1 restroom.  Available 4/1/2023. |





## SITE PLAN





### **LOCATION MAP**