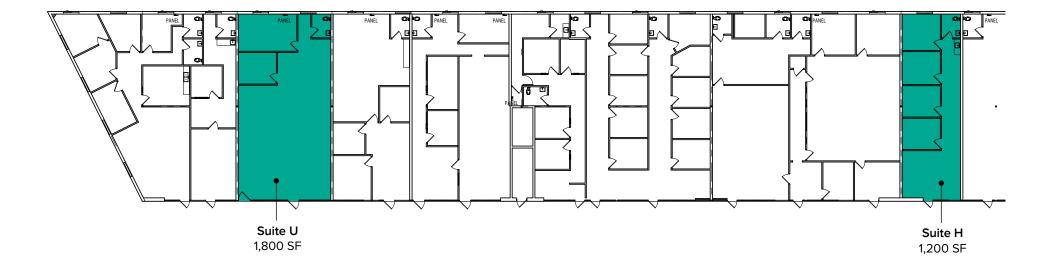

# BUILDING D (3640) TOP LEVEL FLOOR PLAN

| Suite | Square Feet | Rate              | Notes                                                                                          |
|-------|-------------|-------------------|------------------------------------------------------------------------------------------------|
| Н     | 1,200 SF    | \$21.00/SF, Gross | Retail/Office space with open work area, 4 private rooms, and 1 restroom.  Available 3/1/2023. |
| U     | 1,800 SF    | \$21.00/SF, Gross | Retail/Office space with open work area, 2 private rooms, and 1 restroom.  Available 4/1/2023. |