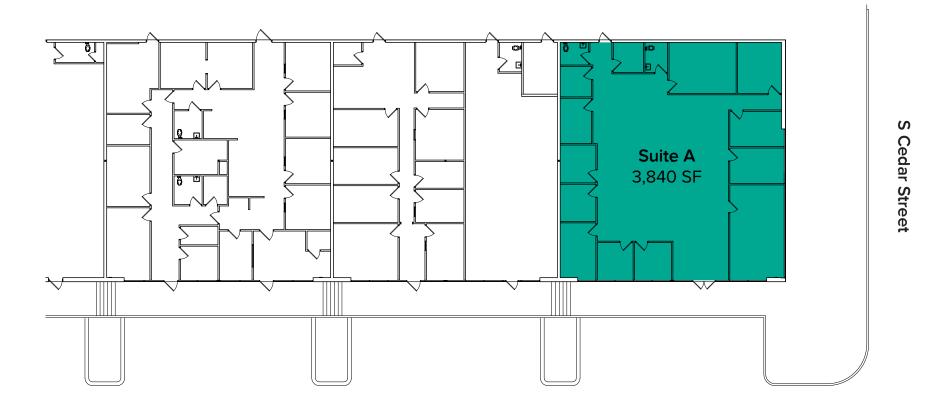

# BUILDING A (3630)

| Suite | Square Feet | Rate              | Notes                                                                                                                                                      |
|-------|-------------|-------------------|------------------------------------------------------------------------------------------------------------------------------------------------------------|
| А     | 3,840 SF    | \$25.00/SF, Gross | Endcap space with retail frontage on S Cedar Street. Suite includes open work area, several private offices, and 2 restrooms. <b>Available 10/1/2022</b> . |