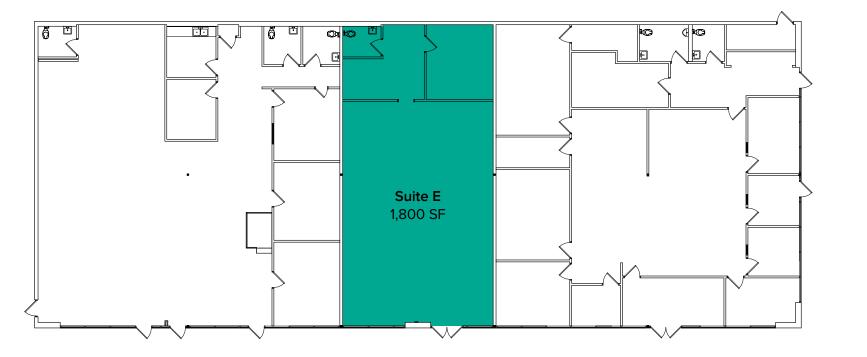

# BUILDING B (3680)

| Suite | Square Feet | Rate              | Notes                                                                                                                          |
|-------|-------------|-------------------|--------------------------------------------------------------------------------------------------------------------------------|
| E     | 1,800 SF    | \$25.00/SF, Gross | Retail/Office space with frontage on S Cedar Street. Space includes open work area and 1 restroom. <b>Available 11/1/2022.</b> |