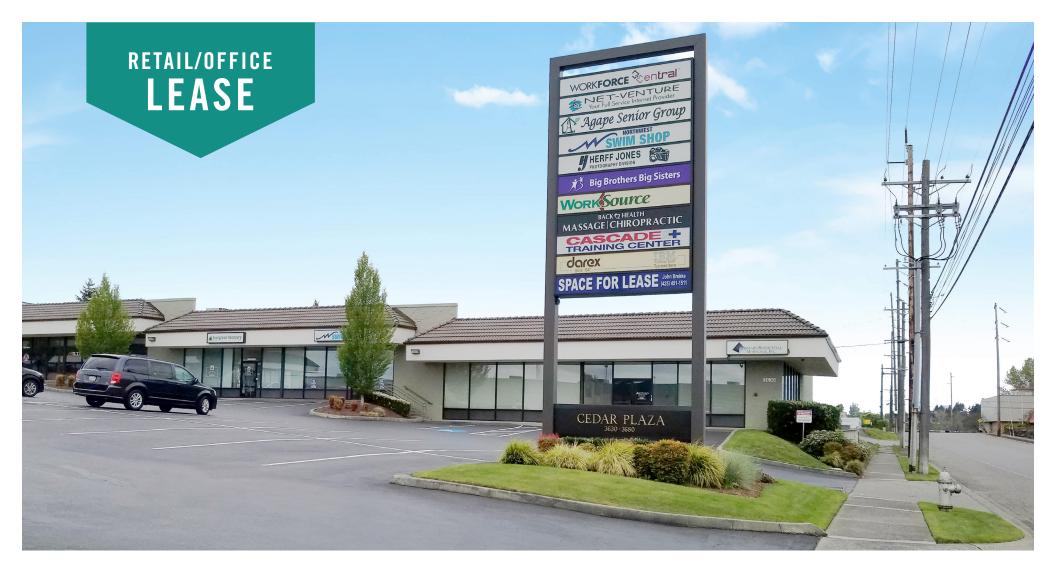

### **CEDAR PLAZA**

3630 - 3680 S Cedar Street, Tacoma, WA 98409

Jack Rosen

425.289.2221 jack@rosenharbottle.com

# RETAIL/OFFICE SPACES NEAR TACOMA MALL

1,200 SF - 3,840 SF Available \$21.00 - \$25.00/SF, Gross

#### PROPERTY DETAILS:

- Minutes from Tacoma Mall and retail/restaurant amenities
- Neighboring anchor retailers include: Ross, Guitar Center,
   Michael's, McDonald's, Costco, and more
- Ample parking
- Quick access to I-5 and Highway-16
- Pylon signage available