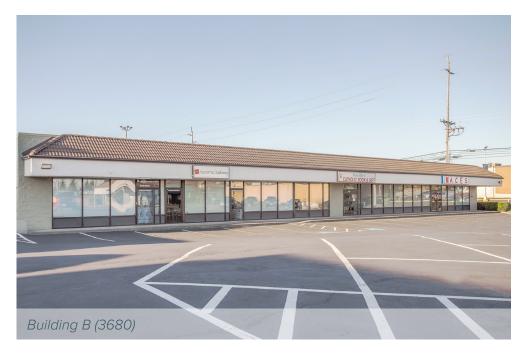

# BUILDING B (3680)

| Suite | Square Feet | Rate              | Notes                                                                                                                          |
|-------|-------------|-------------------|--------------------------------------------------------------------------------------------------------------------------------|
| E     | 1,800 SF    | \$25.00/SF, Gross | Retail/Office space with frontage on S Cedar Street. Space includes open work area and 1 restroom. <b>Available 11/1/2022.</b> |