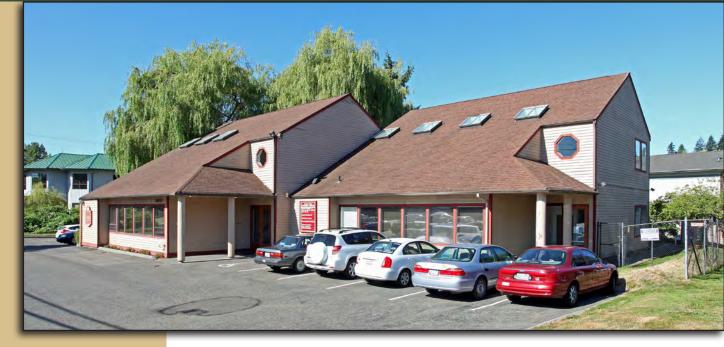

# **SCRIBER BUSINESS CENTER**

19910 50th Avenue W, Lynnwood, WA 98036

For more information, contact:

## OFFICE FOR LEASE 970 SF - 2,870 SF Available \$16.00/SF, Full Service

### **FEATURES:**

- Quiet, Neighborhood Setting
- Abundant Natural Light
- Located Near Lynnwood Transit Center
  - 500' from Transit Lines 115, 116 & 120
- Quick Access to I-5, I-405 & Hwy 99
- Free Parking