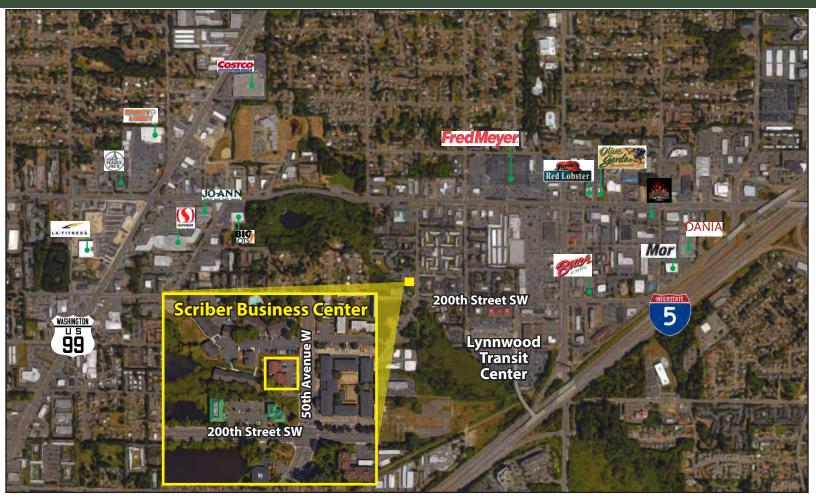

# **SCRIBER BUSINESS CENTER**

19910 50th Avenue W, Lynnwood, WA 98036

For more information, contact:

### **FEATURES:**

- Quiet, Neighborhood Setting
- Abundant Natural Light
- Located Near Lynnwood Transit Center
  - 500' from Transit Lines 115, 116 & 120
- Quick Access to I-5, I-405 & Hwy 99
- Free Parking