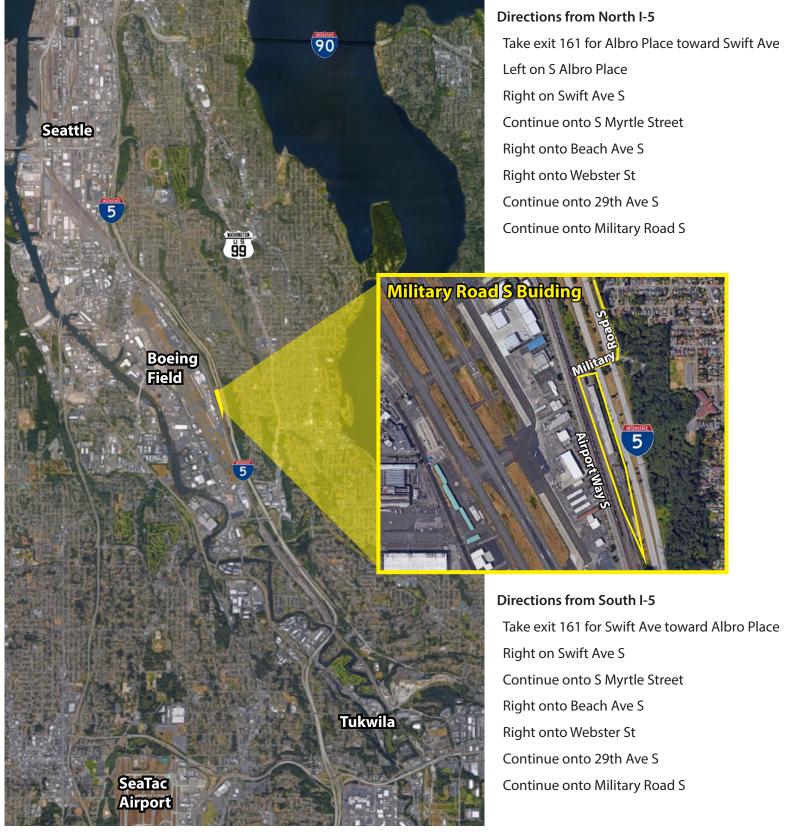

## MILITARY ROAD S BUILDING

### 8300 MILITARY ROAD S, SEATTLE, WA 98108

Rosen~Harbottle Commercial Real Estate | P.O. Box 5003 Bellevue, WA 98009-5003 phone: (425) 454-3030 fax: (425) 454-6705 | www.rosenharbottle.com

The information provided has been obtained from sources believed reliable. While we do not doubt its accuracy, we have not verified and make no guarantee, warranty or representation about it. It is your sole responsibility to independently confirm its accuracy and completeness.