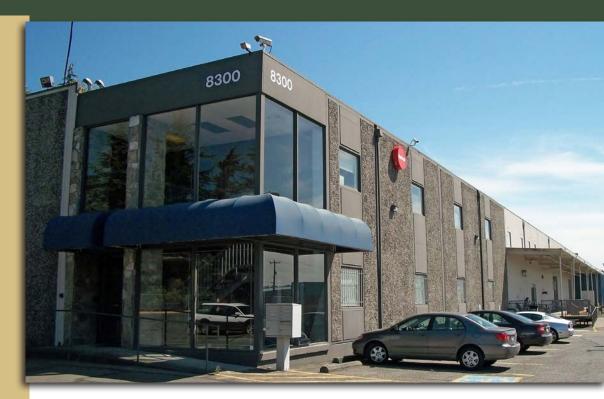

## MILITARY ROAD S BUILDING

8300 MILITARY ROAD S, SEATTLE, WA 98108

For more information, contact:

### OFFICE | WAREHOUSE | FLEX 8,778 SF Available \$0.95 / SF, NNN

#### **FEATURES:**

- Ideal for Server Farm/Data Center
- 4,708 SF Easily Converted to Warehouse
- Air Conditioning Throughout
- Visibility to I-5
- 3-Phase Power
- Grade-Level Loading
- Good Parking

Rosen~Harbottle Commercial Real Estate | P.O. Box 5003 Bellevue, WA 98009-5003 phone: (425) 454-3030 fax: (425) 454-6705 | www.rosenharbottle.com