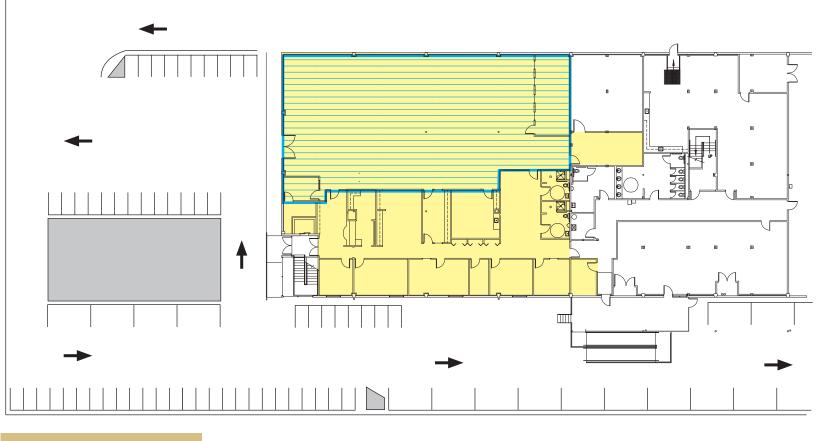

#### **FLOOR PLAN**

**SUITE 150** - 8,778 SF Office Available 4,708 SF can be converted to warehouse