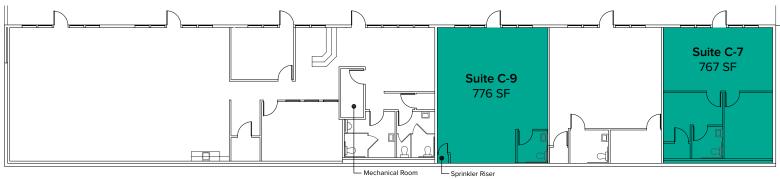

| Suite | Square Feet | Rent          | Notes                                                                                                        |
|-------|-------------|---------------|--------------------------------------------------------------------------------------------------------------|
| C-7   | 767 SF      | \$1,406/Month | First floor retail/office space with 1 private office, 1 restroom, and open work area. <b>Available now.</b> |
| C-9   | 776 SF      | \$1,423/Month | First floor retail/office space with 1 restroom and open work area. <b>Available 1/1/2023.</b>               |
| 11    |             |               |                                                                                                              |