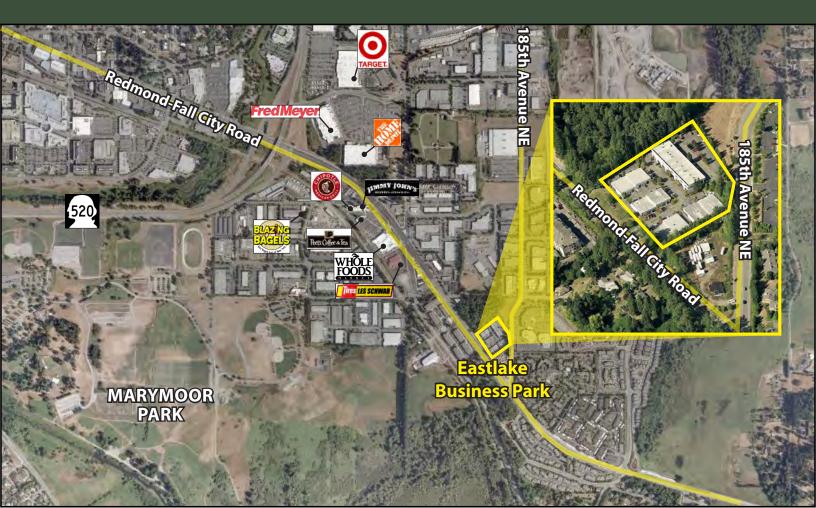

## **FEATURES:**

- \$1.30/SF Ofc | \$0.65/SF Whse (NNN)
- Nearby Amenities Include Home Depot, Whole Foods, Chipotle, Jimmy John's & More
- Quick Access to SR 520
- 14' 16' Clear Height
- GL Rollup Door
- Quality Concrete Tilt-Up Construction
- Professional, Business Park Setting