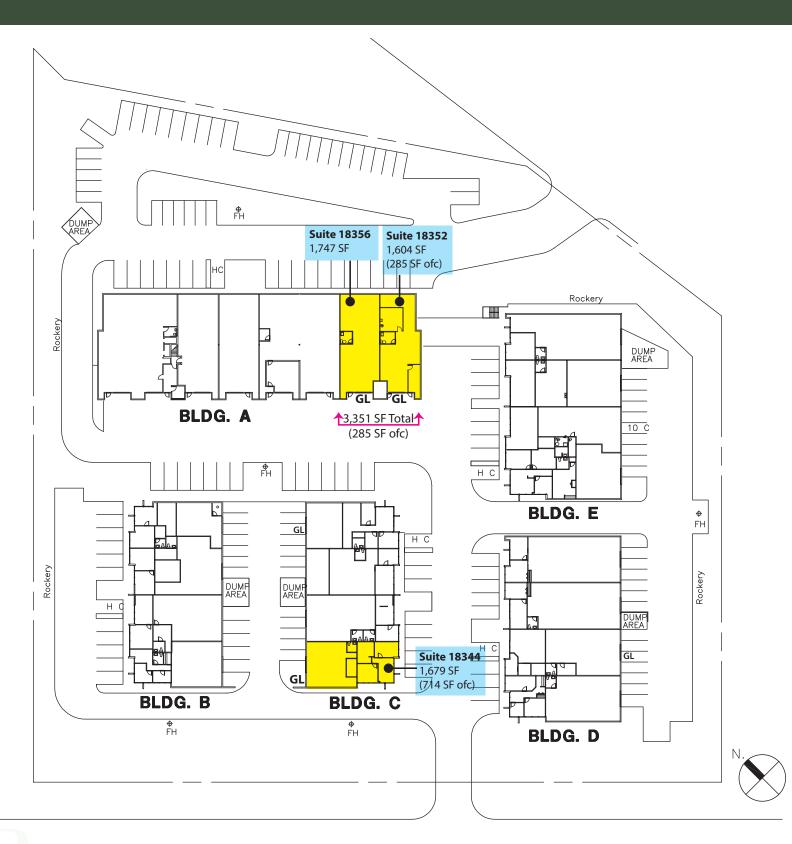

## **REDMOND INCUBATOR SPACE**

| Suite | Total SF | Office SF | Rent/<br>Month | NNN   | Total/<br>Month | Avail   |
|-------|----------|-----------|----------------|-------|-----------------|---------|
| 18344 | 1,679 SF | 714 SF    | \$1,555        | \$542 | \$2,097         | 30 days |
| 18352 | 1,604 SF | 285 SF    | \$1,228        | \$497 | \$1,725         | 30 days |
| 18356 | 1,747 SF | 0 SF      | \$1,170        | \$542 | \$1,712         | 30 days |

Suites 18352 & 18356 are contiguous for 3,351 SF (285 SF ofc) total.