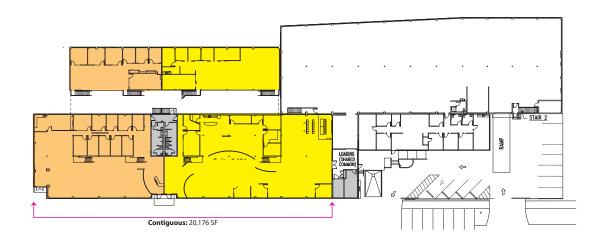

### **Location in Building**

Thorndyke Avenue W

Rosen~Harbottle Commercial Real Estate | P.O. Box 5003 Bellevue, WA 98009-5003 phone: (425) 454-3030 fax: (425) 454-6705 | www.rosenharbottle.com

The information provided has been obtained from sources believed reliable. While we do not doubt its accuracy, we have not verified and make no guarantee, warranty or representation about it. It is your sole responsibility to independently confirm its accuracy and completeness.