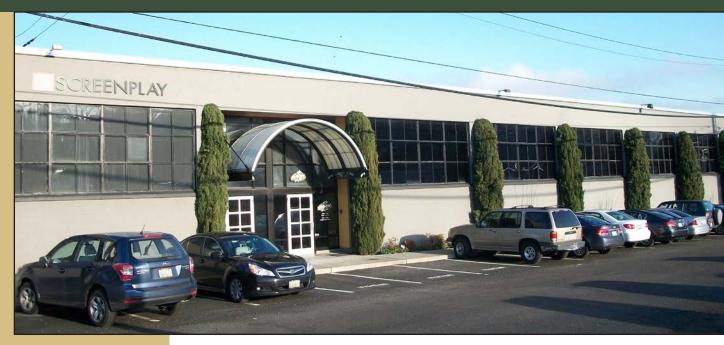

3401-3441 Thorndyke Avenue W, Seattle, WA 98119

### Creative/Tech Office or Light Lab Assembly Space

8,712 SF - 20,176 SF Available

\$25.00/SF, NNN

#### **FEATURES:**

- Office Space has Open Truss Ceilings, High-Quality Finishes & Abundant Natural Light
- On-Site Storage & Warehouse Available
- FREE Parking
- Quick Access to 15th Avenue W
   Arterial from Ballard to Downtown & S Lake Union
- Walking Distance to Restaurants & Transit
- Great In-City Location
- NNN Expenses: \$3.78/SF