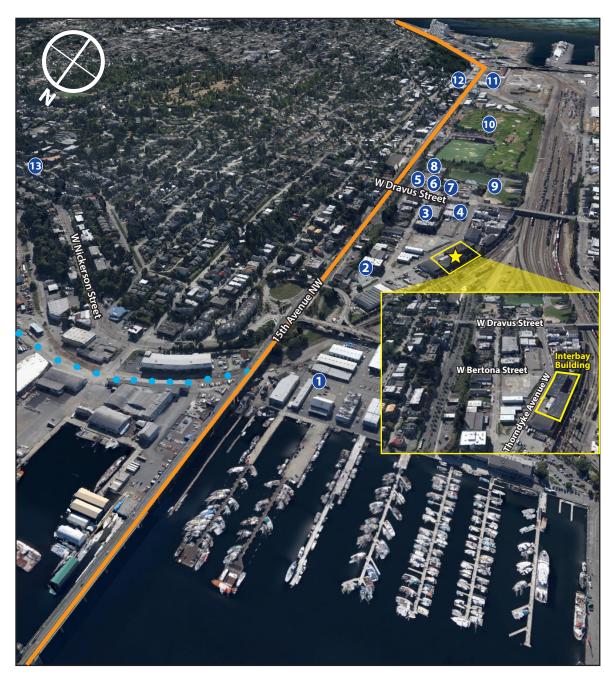

#### **Nearby Amenities**

**Interbay Building** 

- 1. Fisherman's Terminal
- 2. Denali Fitness
- 3. QFC
- 4. Pagliacci's Pizza
- 5. Starbucks
- 6. Red Mill Burgers
- 7. New Pandasia
- 8. Slate Apartments
- 9. Interbay Athletic Fields
- 10. Interbay Golf Center
- Whole Foods
   Peet's Coffee & Tea
   Subway
- 12. US Post Office
- 13. Seattle Pacific University

South Ship Canal Bike Trail
 Fremont to Lake Union