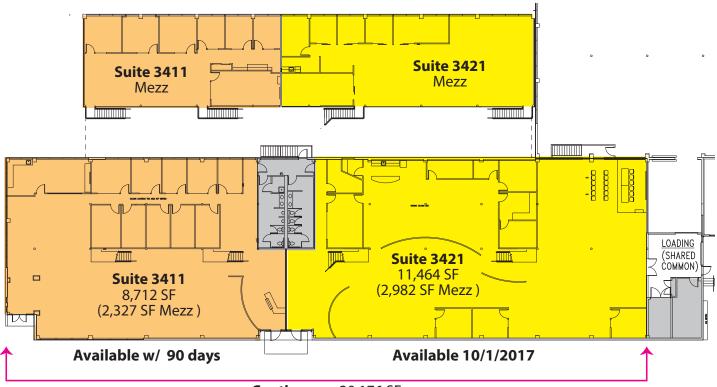

### Creative/Tech Office or Light Lab Assembly Space

8,712 SF - 20,176 SF Available

\$25.00/SF, NNN

3401-3441 Thorndyke Avenue W, Seattle, WA 98119

Contiguous: 20,176 SF