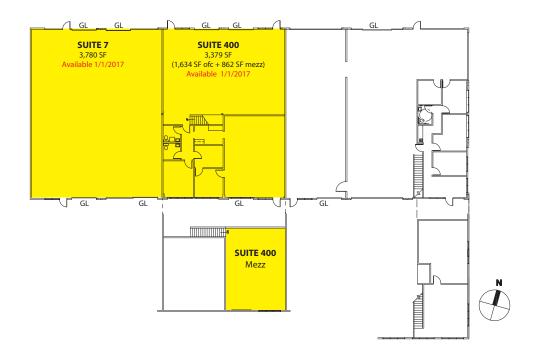

### **Building F**

| Suite | Total SF | Office SF |
|-------|----------|-----------|
| 7     | 3,780 SF | -         |
| 400   | 3,379 SF | 1,634 SF  |