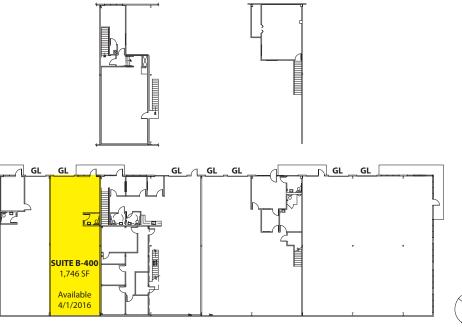

### **Building B**

| Suite | <b>Total SF</b> | Office SF |
|-------|-----------------|-----------|
| 400   | 1,746 SF        | -         |

Rosen~Harbottle Commercial Real Estate | P.O. Box 5003 Bellevue, WA 98009-5003 phone: (425) 454-3030 fax: (425) 454-6705 | www.rosenharbottle.com