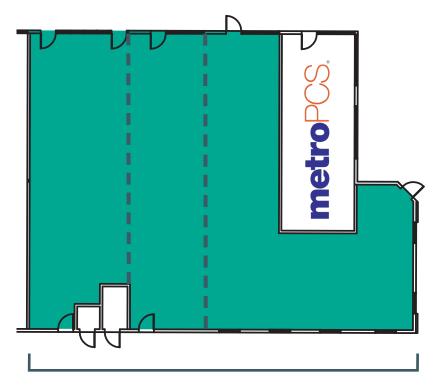

# BUILDING B AS-IS FLOOR PLAN

| Suite      | Square Feet | Rate            | Notes                                                                           |
|------------|-------------|-----------------|---------------------------------------------------------------------------------|
| B3 (21191) | 607 SF      | Call Agents     | Retail space with open work area. Available for Sublease with 30 days' notice.  |
| B4 (21197) | 1,568 SF    | \$23.00/SF, NNN | End cap retail space. Former pre-school. <b>Available Now.</b>                  |
| B8 (21187) | 780 SF      | \$33.00/SF, NNN | Retail space with open work area and front/back entrances. Available 10/1/2022. |

## BUILDING B SAMPLE FLOOR PLAN

#### **SUITE FEATURES**

- Available 10/1/2022
- \$29.00 \$32.00/SF, NNN
- 1,121 SF 3,636 SF
- Retail space
- Open floor plan
- Front and back entrances
- Building signage available
- Multiple floor plan configurations possible

Suite B3-8 (21187 - 21197)

1,121 SF - 3,636 SF