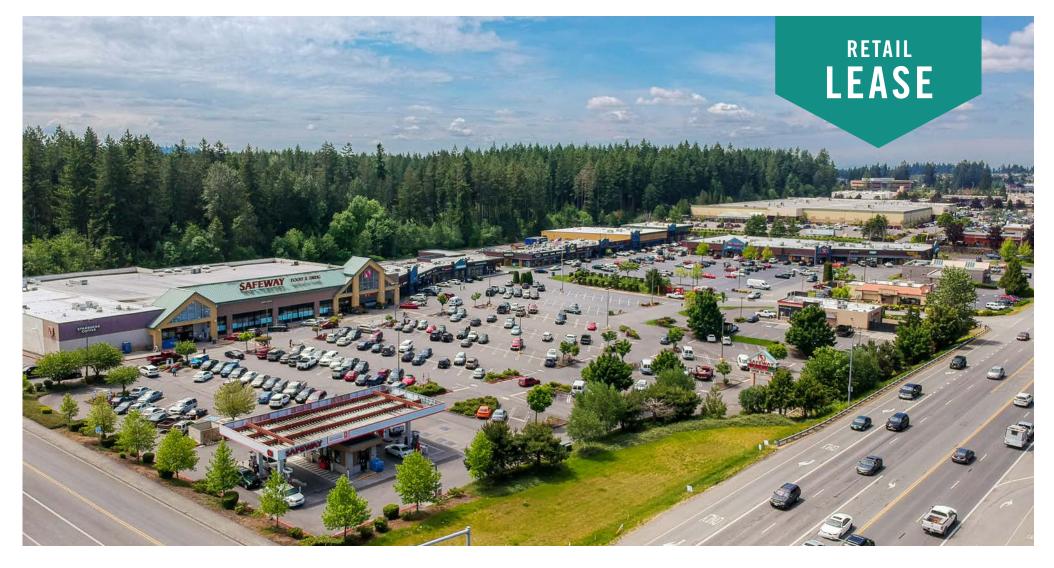

# BONNEY LAKE VILLAGE SHOPPING CENTER

21107 - 21291 State Route 410 E | Bonney Lake, WA

# SAFEWAY ANCHORED RETAIL SHOPPING CENTER

**607 SF - 3,636 SF Available** 

## SITE PLAN