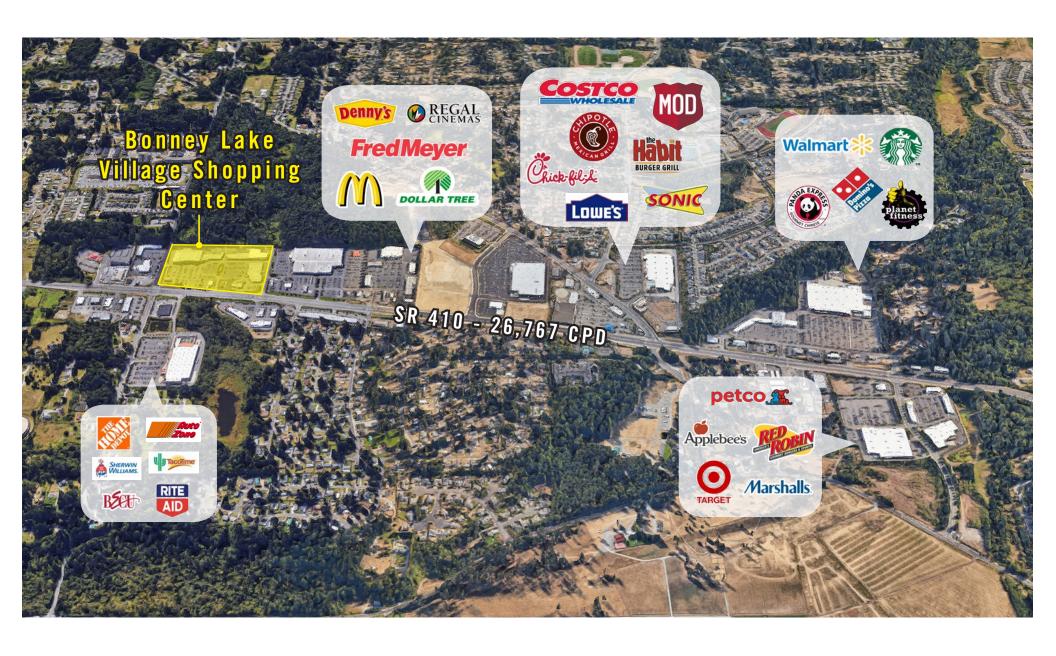

#### **LOCATION FEATURES:**

- Other Anchored Retailers include Goodwill, Ben Franklin,
  Taco Bell, US Bank, and Dickey's
- Neighboring Retailers: Costco, Walmart, Fred Meyer, and Target
- Close Proximity to the New and Growing Tehaleh Residential Development
- Abundant Parking

# **LOCATION MAP**