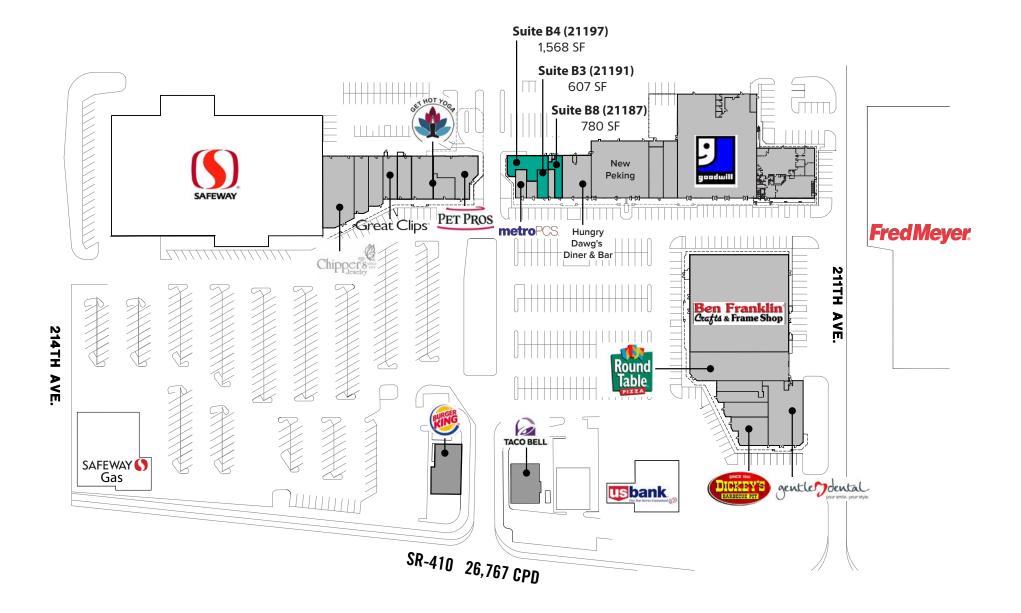

#### **LOCATION FEATURES:**

- Other Anchored Retailers include Goodwill, Ben Franklin,
  Taco Bell, US Bank, and Dickey's
- Neighboring Retailers: Costco, Walmart, Fred Meyer, and Target
- Close Proximity to the New and Growing Tehaleh Residential Development
- Abundant Parking

# BUILDING B AS-IS FLOOR PLAN

| Suite      | Square Feet | Rate            | Notes                                                                           |
|------------|-------------|-----------------|---------------------------------------------------------------------------------|
| B3 (21191) | 607 SF      | Call Agents     | Retail space with open work area. Available for Sublease with 30 days' notice.  |
| B4 (21197) | 1,568 SF    | \$23.00/SF, NNN | End cap retail space. Former pre-school. <b>Available Now.</b>                  |
| B8 (21187) | 780 SF      | \$33.00/SF, NNN | Retail space with open work area and front/back entrances. Available 10/1/2022. |

## SITE PLAN