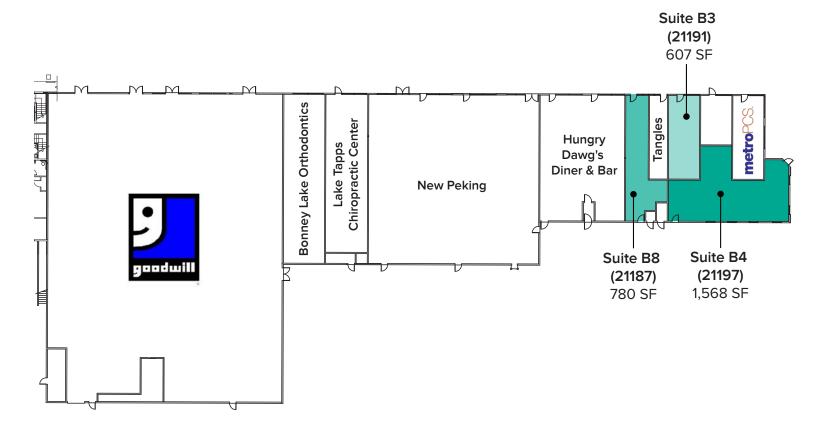

# BUILDING B AS-IS FLOOR PLAN

| Suite      | Square Feet | Rate            | Notes                                                                           |
|------------|-------------|-----------------|---------------------------------------------------------------------------------|
| B3 (21191) | 607 SF      | Call Agents     | Retail space with open work area. Available for Sublease with 30 days' notice.  |
| B4 (21197) | 1,568 SF    | \$23.00/SF, NNN | End cap retail space. Former pre-school. <b>Available Now.</b>                  |
| B8 (21187) | 780 SF      | \$33.00/SF, NNN | Retail space with open work area and front/back entrances. Available 10/1/2022. |