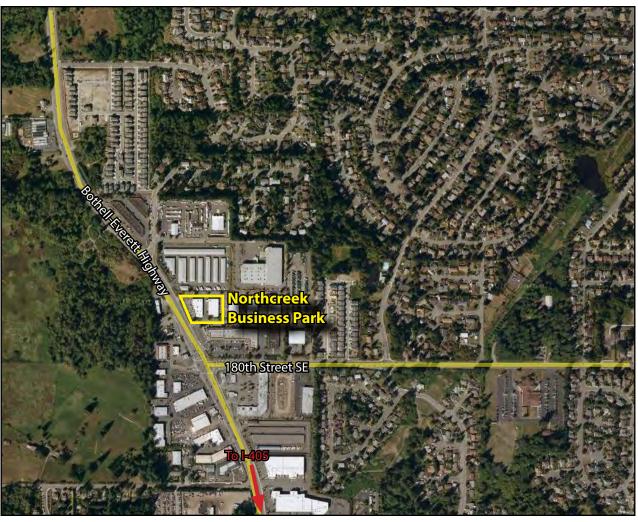

### **NORTHCREEK BUSINESS PARK**

17901 Bothell-Everett Highway, Bothell, WA 98012

### **NORTHCREEK BUSINESS PARK**

17901 Bothell-Everett Highway, Bothell, WA 98012

Rosen~Harbottle Commercial Real Estate | P.O. Box 5003 Bellevue, WA 98009-5003 phone: (425) 454-3030 fax: (425) 454-6705 | www.rosenharbottle.com

### **NORTHCREEK BUSINESS PARK**

17901 Bothell-Everett Highway, Bothell, WA 98012

For more information, contact: