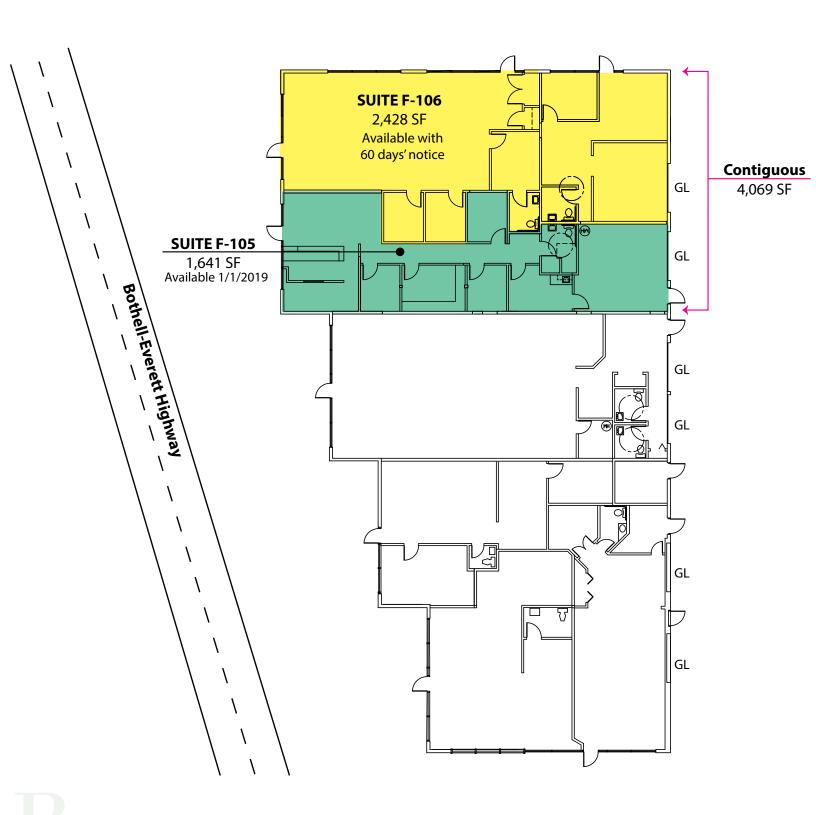

### IIIGII VISIBILII I LIIDCAP SPAC

1,641 SF - 4,069 SF Available \$21.00/SF, NNN

#### **FEATURES:**

- Bothell-Everett Highway Frontage
- Monument & Pylon Signage Available
- · Grade-Level Loading
- High-Image, Ample Glass
- Quality Concrete-Tilt, High-Tech Building

For more information, contact: