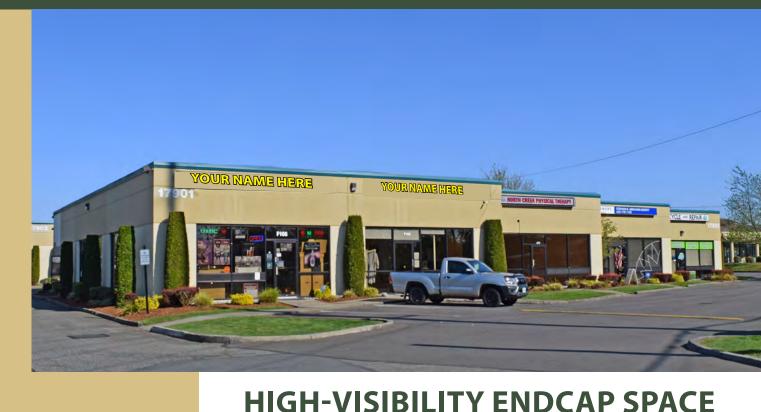

### **NORTHCREEK BUSINESS PARK**

17901 Bothell-Everett Highway, Bothell, WA 98012

### IIIGII VISIBILII I LIIDCAP SPAC

1,641 SF - 4,069 SF Available \$21.00/SF, NNN

#### **FEATURES:**

- Bothell-Everett Highway Frontage
- Monument & Pylon Signage Available
- · Grade-Level Loading
- High-Image, Ample Glass
- Quality Concrete-Tilt, High-Tech Building

For more information, contact: