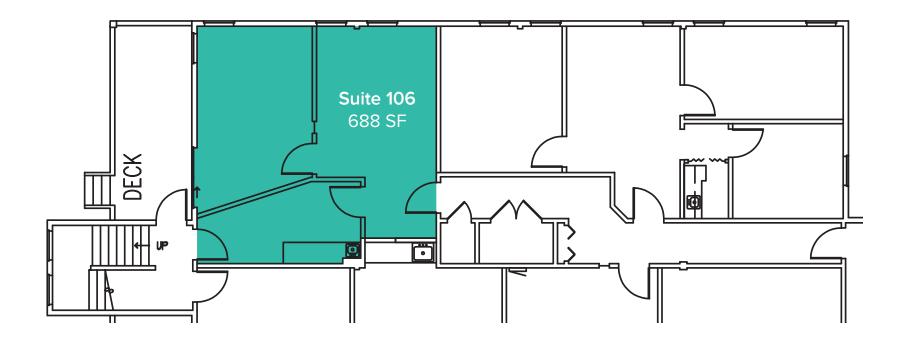

## FIRST LEVEL OFFICE FLOOR PLAN

| Suite | Square Feet | Rent              | Notes                                                      |
|-------|-------------|-------------------|------------------------------------------------------------|
| 106   | 688 SF      | \$33.00/SF, Gross | Open Office Area, 1 PO, and Break Room with a Kitchenette. |