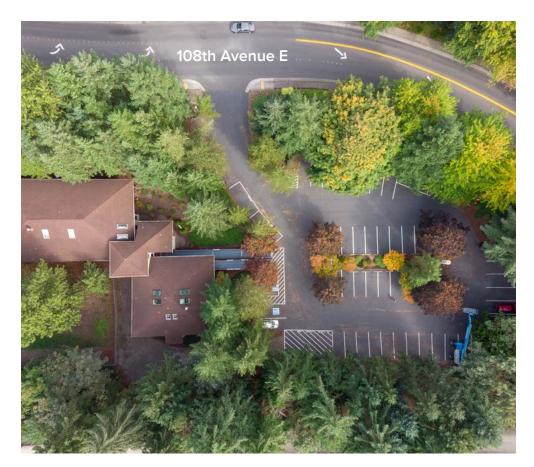

## **VILLAGE OFFICE PARK**

3805 108th Avenue NE | Bellevue, WA

### Caleb Farnworth, CCIM

425.289.2235 calebf@rosenharbottle.com

### Stossi Tsantilas

425.279.7943 stossit@rosenharbottle.com







# RARE, SMALL BELLEVUE OFFICE SPACE

688 SF Available \$33.00/SF, Gross

#### PROPERTY DETAILS:

- Immediate Access to I-405 and SR-520
- Adjacent to Kirkland Park & Ride, Major Bus Terminal, and Cross Kirkland Corridor
- Tranquil Park-like Setting
- Amenities Nearby Include Big Fish Grill, Dixie's BBQ,
  Burgermaster, and Daycare



## FIRST LEVEL OFFICE FLOOR PLAN

| Suite | Square Feet | Rent              | Notes                                                      |
|-------|-------------|-------------------|------------------------------------------------------------|
| 106   | 688 SF      | \$33.00/SF, Gross | Open Office Area, 1 PO, and Break Room with a Kitchenette. |





## **LOCATION MAP**