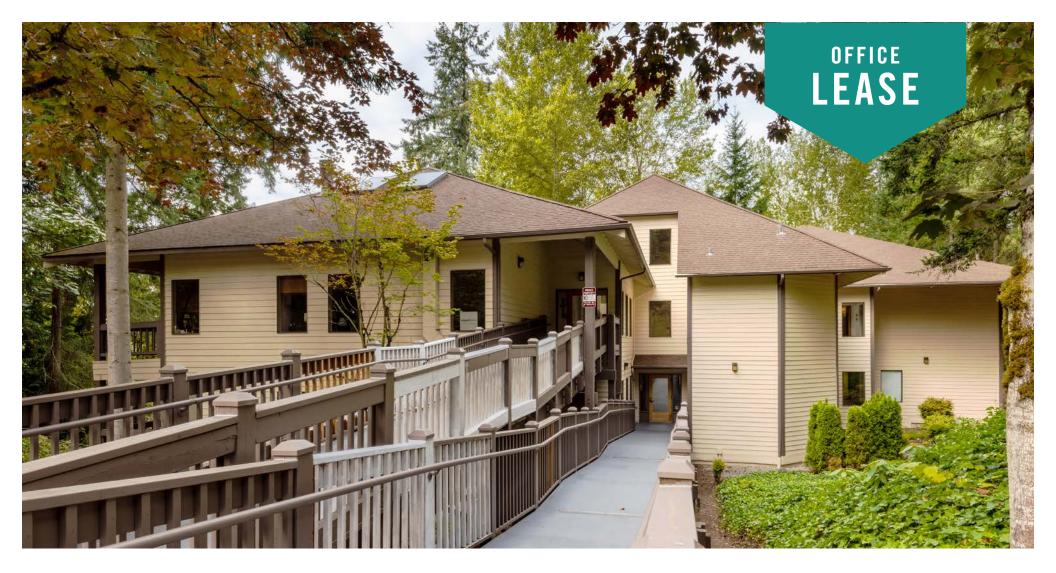

## **VILLAGE OFFICE PARK**

3805 108th Avenue NE | Bellevue, WA

# RARE, SMALL BELLEVUE OFFICE SPACE

688 SF Available \$33.00/SF, Gross