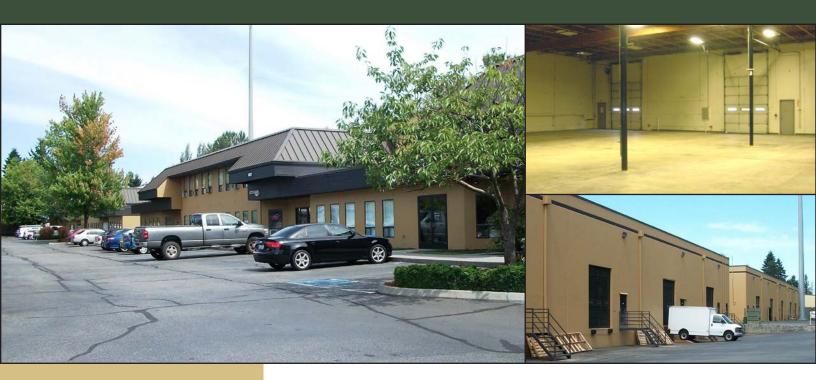

# LYNNWOOD EAST BUSINESS PARK

2027-2031 196th Street SW, Lynnwood, WA 98036

For more information, contact:

ROSEN~HARBOTTLE COMMERCIAL REAL ESTATE

Caleb Farnworth, CCIM (425) 289-2235 calebf@rosenharbottle.com

### INDUSTRIAL/OFFICE FOR LEASE

4,337 SF - 8,637 SF Available

\$1.35/SF Ofc | \$0.65/SF Whse, NNN

#### **FEATURES:**

- GL Loading
- 22'Clear Height
- Great Access to I-5, I-405 & Hwy 99
- GC Zone Snohomish County: Industrial, Manufacturing, Retail, Auto, Church, Schools, Fitness
- Abundant Parking
- New Roof, Façade, Monument Sign