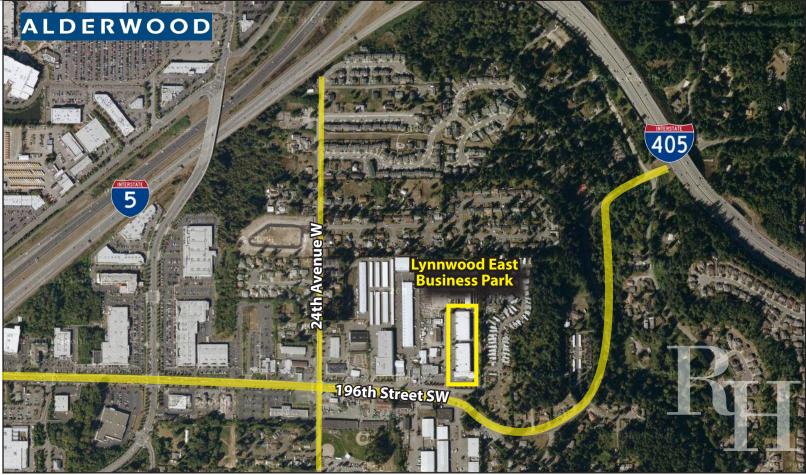

# LYNNWOOD EAST BUSINESS PARK

2027-2031 196th Street SW, Lynnwood, WA 98036

For more information, contact:

ROSEN~HARBOTTLE COMMERCIAL REAL ESTATE

Caleb Farnworth, CCIM (425) 289-2235 calebf@rosenharbottle.com

#### **FEATURES:**

- GL Loading
- 22'Clear Height
- Great Access to I-5, I-405 & Hwy 99
- GC Zone Snohomish County: Industrial, Manufacturing, Retail, Auto, Church, Schools, Fitness
- Abundant Parking
- New Roof, Façade, Monument Sign