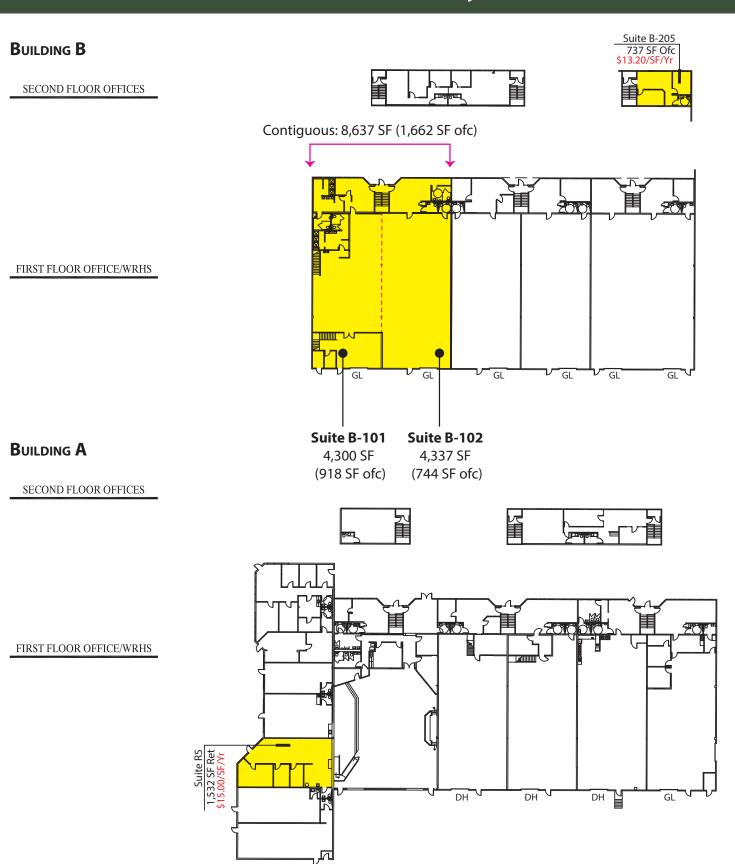

### INDUSTRIAL/OFFICE FOR LEASE

4,337 SF - 8,637 SF Available

\$1.35/SF Ofc | \$0.65/SF Whse, NNN

#### **FEATURES:**

- GL Loading
- 22'Clear Height
- Great Access to I-5, I-405 & Hwy 99
- GC Zone Snohomish County: Industrial, Manufacturing, Retail, Auto, Church, Schools, Fitness
- Abundant Parking
- New Roof, Façade, Monument Sign

### LYNNWOOD EAST BUSINESS PARK

2027 - 2031 196th Street SW, Lynnwood, WA 98036

Rosen~Harbottle Commercial Real Estate | P.O. Box 5003 Bellevue, WA 98009-5003 phone: (425) 454-3030 fax: (425) 454-6705 | www.rosenharbottle.com