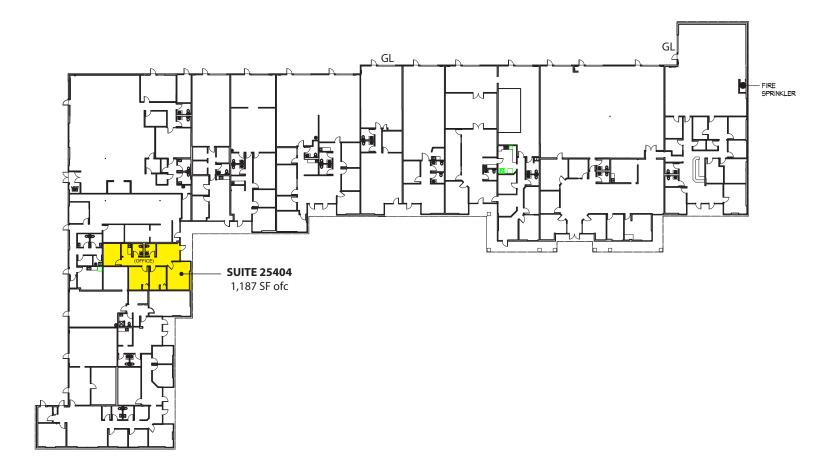

### **Building A**

| Suite | SF    | Available |
|-------|-------|-----------|
| 25404 | 1,187 | NOW       |

Rosen~Harbottle Commercial Real Estate | P.O. Box 5003 Bellevue, WA 98009-5003 phone: (425) 454-3030 fax: (425) 454-6705 | www.rosenharbottle.com

# HIGH-IMAGE RARE, SMALL OFFICE SPACE 1,187 SF Available \$1,495 / Month, NNN

### **FEATURES:**

- Ready to Lease
- Quick Access to SR 167
- Efficient Floor Plan with 3 POs, 2 Restrooms, and Kitchenette
- Direct Entry to Suite

For more information, contact: **ROSEN~HARBOTTLE COMMERCIAL REAL ESTATE** 