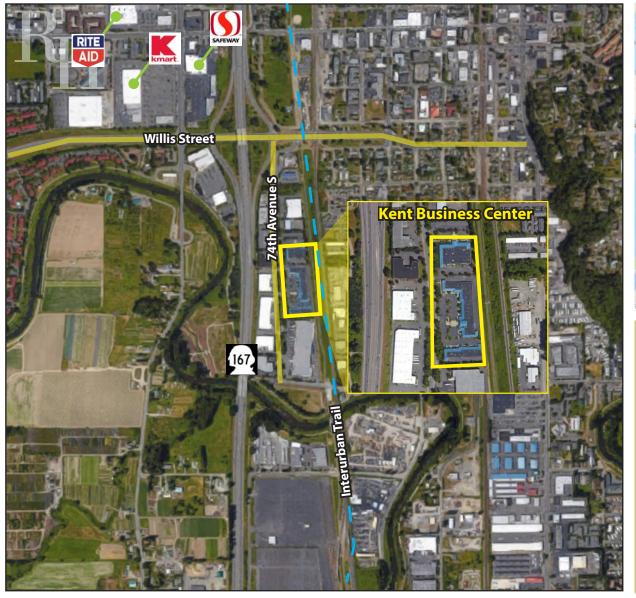

# **KENT BUSINESS CENTER**

25316-25530 74th Avenue S, Kent, WA 98032

Rosen-Harbottle Commercial Real Estate | P.O. Box 5003 Bellevue, WA 98009-5003 phone: (425) 454-3030 fax: (425) 454-6705 | www.rosenharbottle.com

#### www.rosenharbottle.com

**KENT BUSINESS CENTER** 25316-25530 74th Avenue S, Kent, WA 98032

## **KENT BUSINESS CENTER** 25316-25530 74th Avenue S, Kent, WA 98032

For more information, contact: