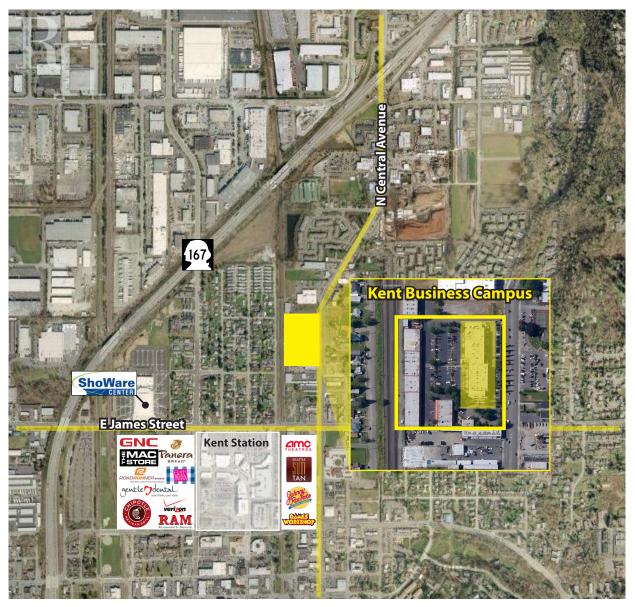

#### **FEATURES:**

- Frontage on N Central Avenue
- New Lobby Renovation & Exterior Paint Complete
- Quick Access to SR 167, SR 516 & Downtown Kent
- Three Blocks from Kent Station & Retail Amenities
- On-Site Amenities: Nail Salon & Teriyaki Restaurant
- Concrete, Steel & Glass Construction