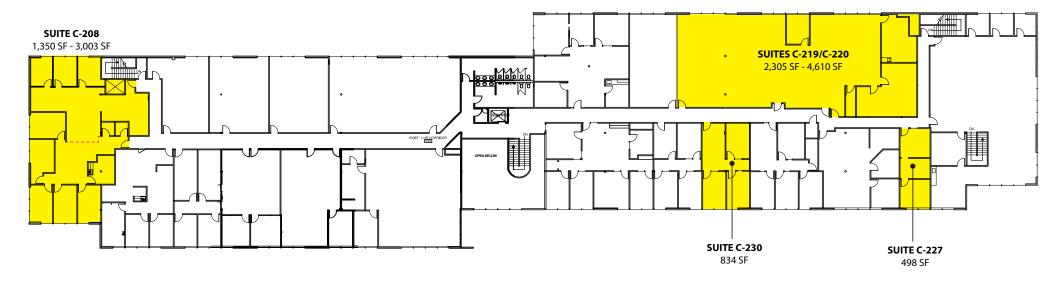

### **Building C - Second Floor**

### **CLASS A OFFICE**

**498 SF - 4,610 SF** \$22.50/SF, Full Service