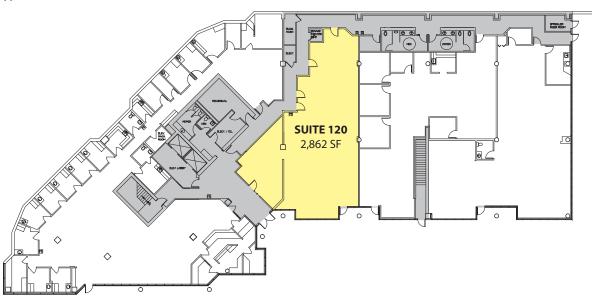

#### **First Floor**

| Suite | Square Feet | Available |
|-------|-------------|-----------|
| 120   | 2,862 SF    | NOW       |