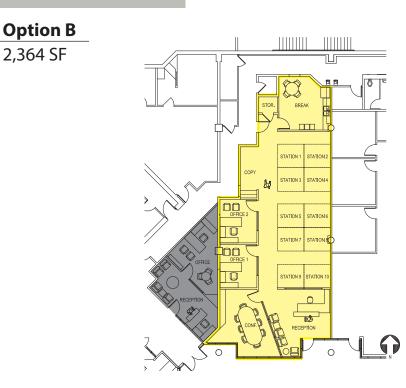

#### **Suite 120 Build Out Options**

Office Build Out

Rosen~Harbottle Commercial Real Estate | PO Box 5003, Bellevue, WA 98009-5003 | Phone: (425) 454-3030 Fax: (425) 454-6705 | www.rosenharbottle.com

The information provided has been obtained from sources believed reliable. While we do not doubt its accuracy, we have not verified and make no guarantee, warranty or representation about it. It is your sole responsibility to independently confirm its accuracy and completeness.