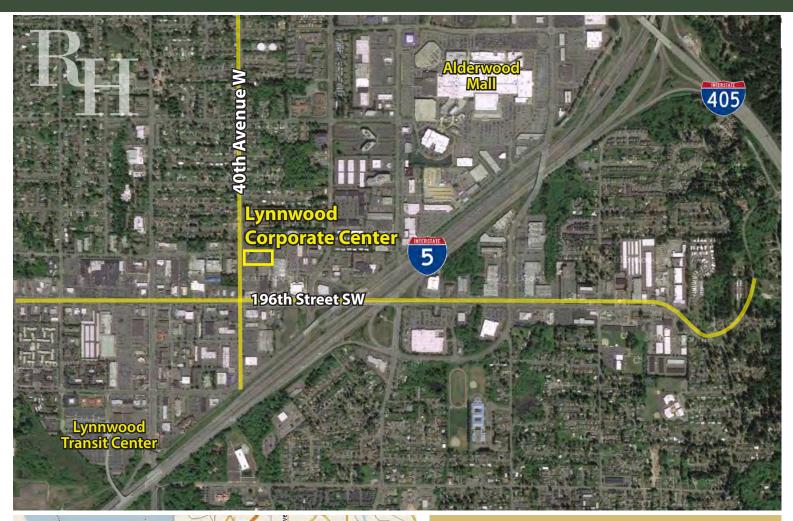

19401 40th Avenue W, Lynnwood, WA 98036

For more information, contact:

#### **FEATURES:**

- Extensive Windowline
- Professional Tenant Mix
- Outstanding Access to I-5 & I-405
- Less than 1 Mile from Lynnwood Transit Center
- ~5,000 SF 19,636 SF Available for Sublease

Rosen~Harbottle Commercial Real Estate | P.O. Box 5003 Bellevue, WA 98009-5003 phone: (425) 454-3030 fax: (425) 454-6705 | www.rosenharbottle.com