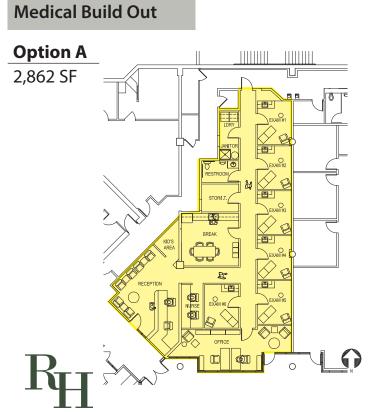

#### **Suite 120 Build Out Options**

Office Build Out

Rosen~Harbottle Commercial Real Estate | PO Box 5003, Bellevue, WA 98009-5003 | Phone: (425) 454-3030 Fax: (425) 454-6705 | www.rosenharbottle.com

The information provided has been obtained from sources believed reliable. While we do not doubt its accuracy, we have not verified and make no guarantee, warranty or representation about it. It is your sole responsibility to independently confirm its accuracy and completeness.