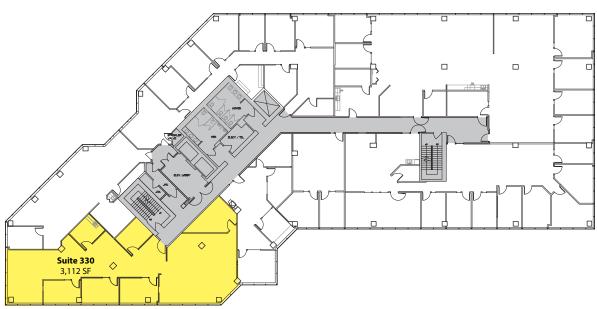

#### **Third Floor**

| Suite | Square Feet | Available |  |
|-------|-------------|-----------|--|
| 330   | 3,112 SF    | 3/1/2017  |  |