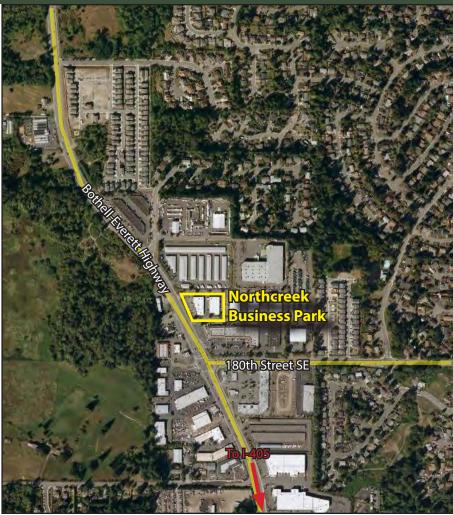

## **NORTHCREEK BUSINESS PARK**

17901 Bothell-Everett Highway, Bothell, WA 98012

•

ROSEN~HARBOTTLE
COMMERCIAL REAL ESTATE

For more information, contact:

**Brian Stewart** (425) 289-2222

brians@rosenharbottle.com

### **NORTHCREEK BUSINESS PARK**

17901 Bothell-Everett Highway, Bothell, WA 98012

Rosen~Harbottle Commercial Real Estate | P.O. Box 5003 Bellevue, WA 98009-5003 phone: (425) 454-3030 fax: (425) 454-6705 | www.rosenharbottle.com

## **NORTHCREEK BUSINESS PARK**

17901 Bothell-Everett Highway, Bothell, WA 98012

For more information, contact:

ROSEN~HARBOTTLE
COMMERCIAL REAL ESTATE

**Brian Stewart** 

(425) 289-2222 brians@rosenharbottle.com