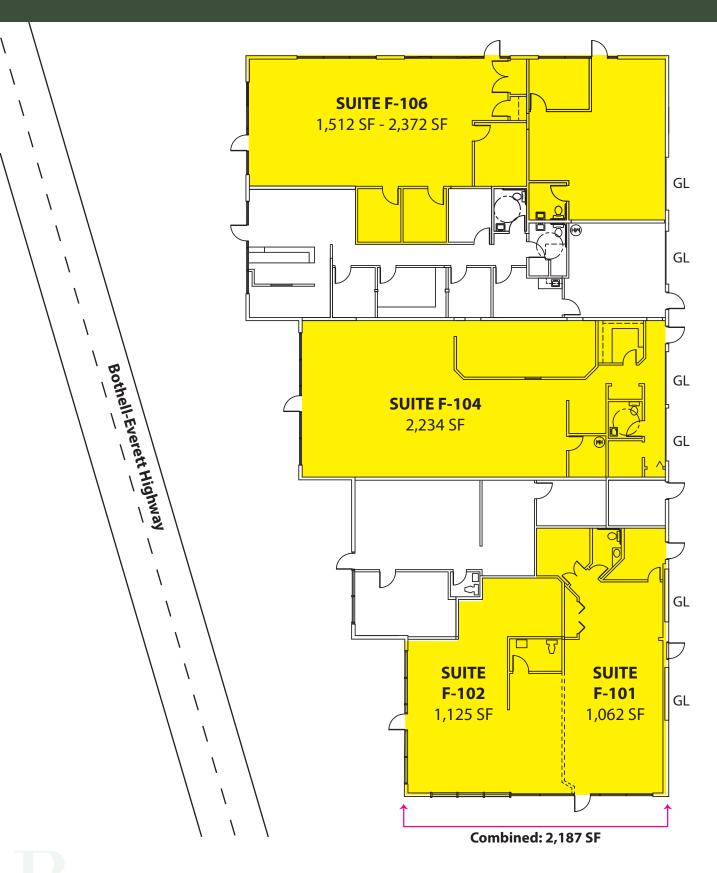

# RETAIL/OFFICE SPACE 1,062 SF - 2,372 SF Available \$18.50/SF, NNN

#### **FEATURES:**

- Exposure to Bothell-Everett Highway
- Monument & Pylon Sigagne Available
- High-Image, Ample Glass
- Quality Concrete-Tilt, High-Tech Building
- Grade-Level Loading
- NNN Expenses: \$6.58 / SF
- 5% Commission