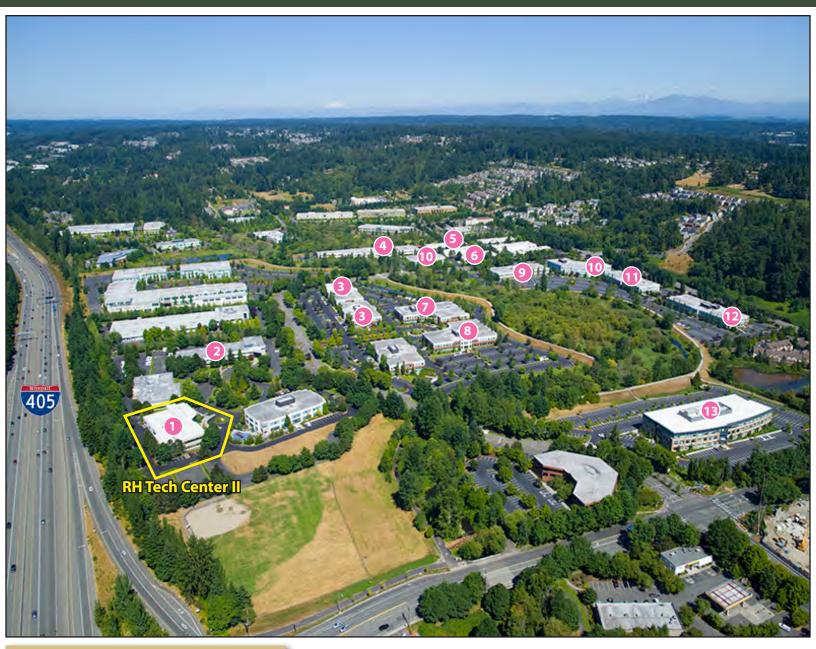

# **RH Tech Center II**

19803 North Creek Parkway N, Bothell, WA 98011

#### **Corporate Neighbors**

- 1. Tetra Tech
- 2. T-Mobile
- 3. Puget Sound Energy
- 4. Valeant Pharmaceuticals
- 5. General Dynamics
- 6. AMEC 7. Talentwise 8. State Farm 9. Google 10. AT&T

11. United Healthcare Services
12. Progressive, Banner Bank
13. Vertafore