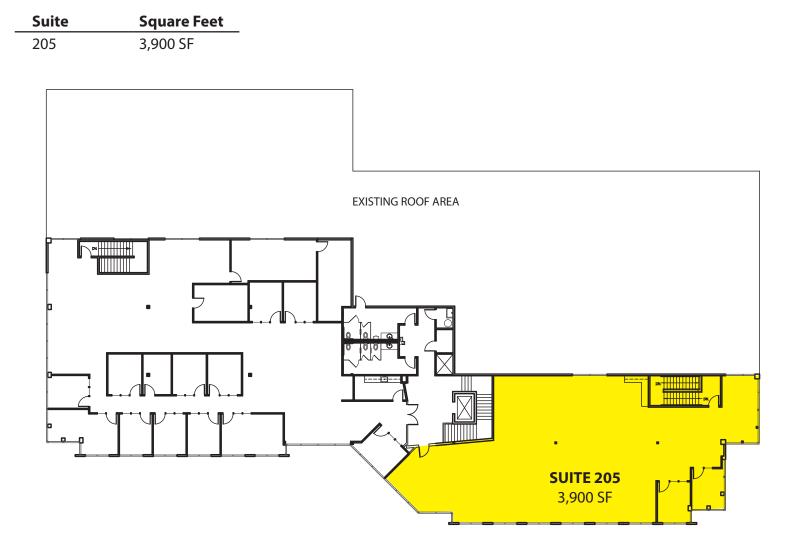

# **RH Tech Center II**

19803 North Creek Parkway N, Bothell, WA 98011

### **Second Floor**

For more information, contact:

### BUILDING SIGNAGE AVAILABLE 3,900 SF Available \$17.50/SF, NNN