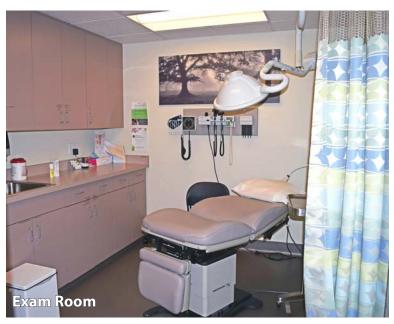

#### **Suite 100: Amenities & Features**

- Full medical improvements in place
- Direct Entry & Separate Back Entrance
- Many exam rooms with plumbing
- Reception and waiting room
- Lab room
- Kitchenette and breakroom