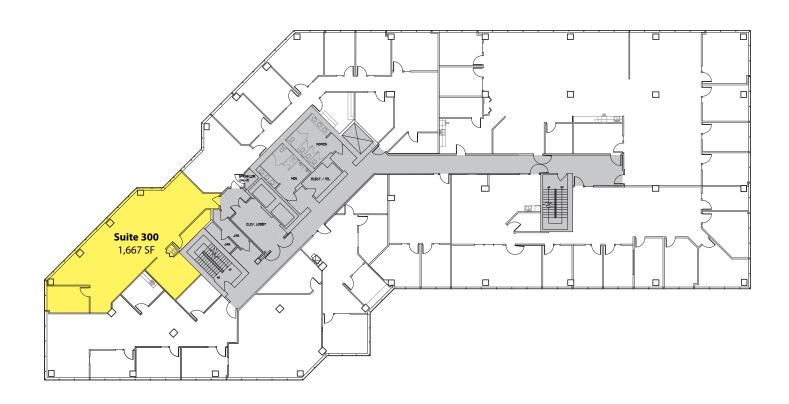

### **Third Floor**

| Suite | <b>Square Feet</b> | Available |
|-------|--------------------|-----------|
| 300   | 1,667 SF           | Now       |

19401 40th Avenue W, Lynnwood, WA 98036