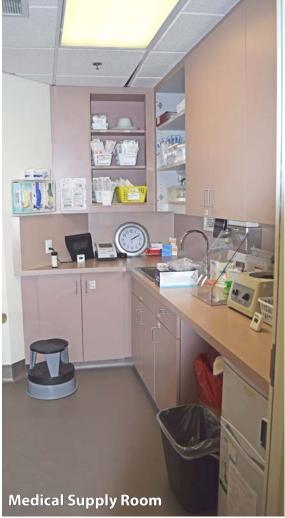

#### **Suite 100: Amenities & Features**

- Full medical improvements in place
- Direct Entry & Separate Back Entrance
- Many exam rooms with plumbing
- Reception and waiting room
- Lab room
- Kitchenette and breakroom

- Internal restrooms
- Medical supply room
- Insurance/billing office
- Several POs
- Open work area

19401 40th Avenue W, Lynnwood, WA 98036

Rosen~Harbottle Commercial Real Estate | PO Box 5003, Bellevue, WA 98009-5003 | Phone: (425) 454-3030 Fax: (425) 454-6705 | www.rosenharbottle.com