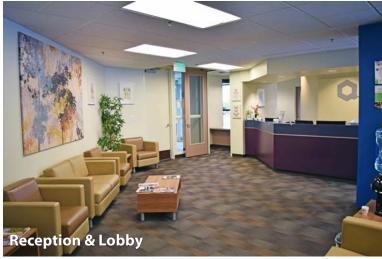

#### **Suite 100: Amenities & Features**

- Full medical improvements in place
- Direct Entry & Separate Back Entrance
- Many exam rooms with plumbing
- Reception and waiting room
- Lab room
- Kitchenette and breakroom