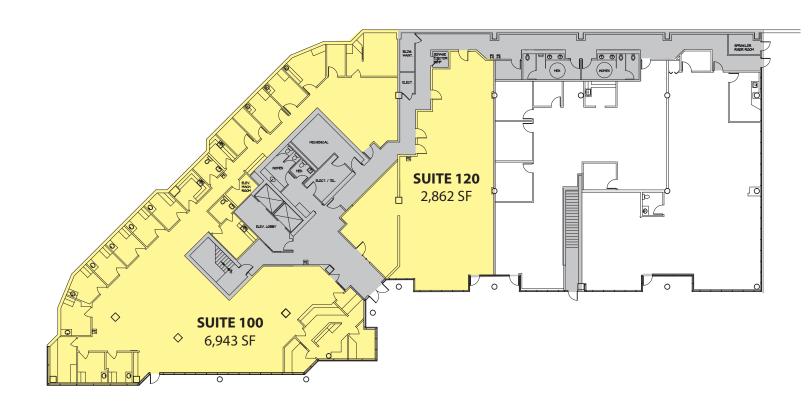

#### **First Floor**

| Suite      | <b>Square Feet</b> | <b>Available</b> |
|------------|--------------------|------------------|
| 100        | 6,943 SF           | NOW              |
| 120        | 2,862 SF           | NOW              |
| Contiguous | 9,805 SF           |                  |

#### **Suite 100: Amenities & Features**

- Full medical improvements in place
- Direct Entry & Separate Back Entrance
- Many exam rooms with plumbing
- Reception and waiting room
- Lab room
- Kitchenette and breakroom

- Internal restrooms
- Medical supply room
- Insurance/billing office
- Several POs
- Open work area

19401 40th Avenue W, Lynnwood, WA 98036

Rosen~Harbottle Commercial Real Estate | PO Box 5003, Bellevue, WA 98009-5003 | Phone: (425) 454-3030 Fax: (425) 454-6705 | www.rosenharbottle.com