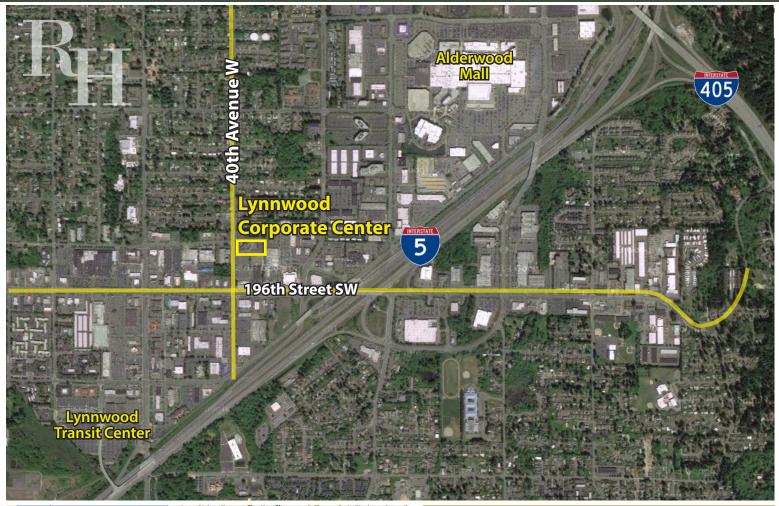

#### **FEATURES:**

- Extensive Windowline
- Professional Tenant Mix
- Outstanding Access to I-5 & I-405
- Less than 1 Mile from Lynnwood Transit Center

Rosen~Harbottle Commercial Real Estate | P.O. Box 5003 Bellevue, WA 98009-5003 phone: (425) 454-3030 fax: (425) 454-6705 | www.rosenharbottle.com