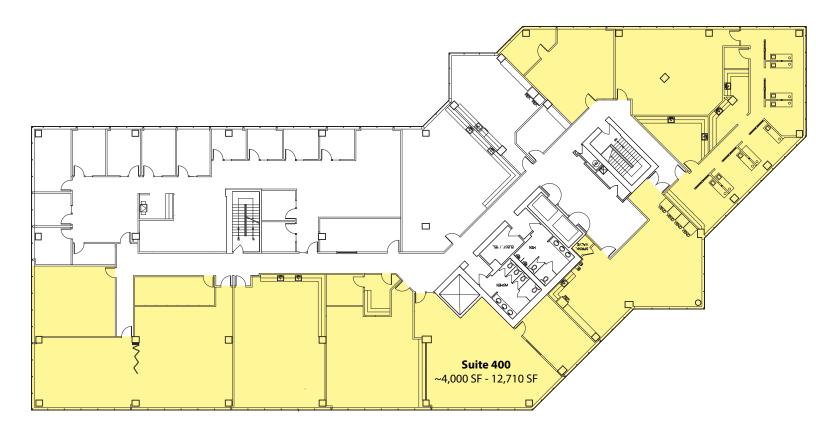

#### **Fourth Floor**

| Suite | Square Feet      | Available |
|-------|------------------|-----------|
| 400   | ~4,000-12,710 SF | 60 days   |