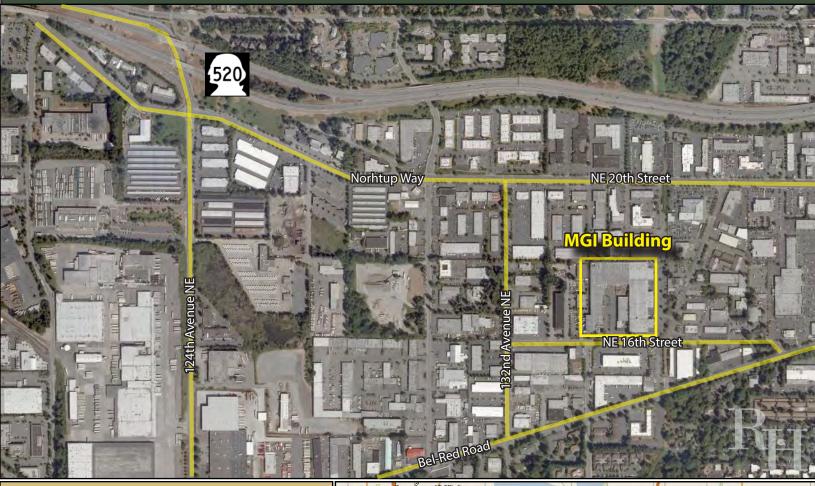

### MGI BUILDING 13400-13440 NE 16th Street, Bellevue, WA 98005

N

Rosen~Harbottle Commercial Real Estate | P.O. Box 5003 Bellevue, WA 98009-5003 | phone: (425) 454-3030 fax: (425) 454-6705 | www.rosenharbottle.com