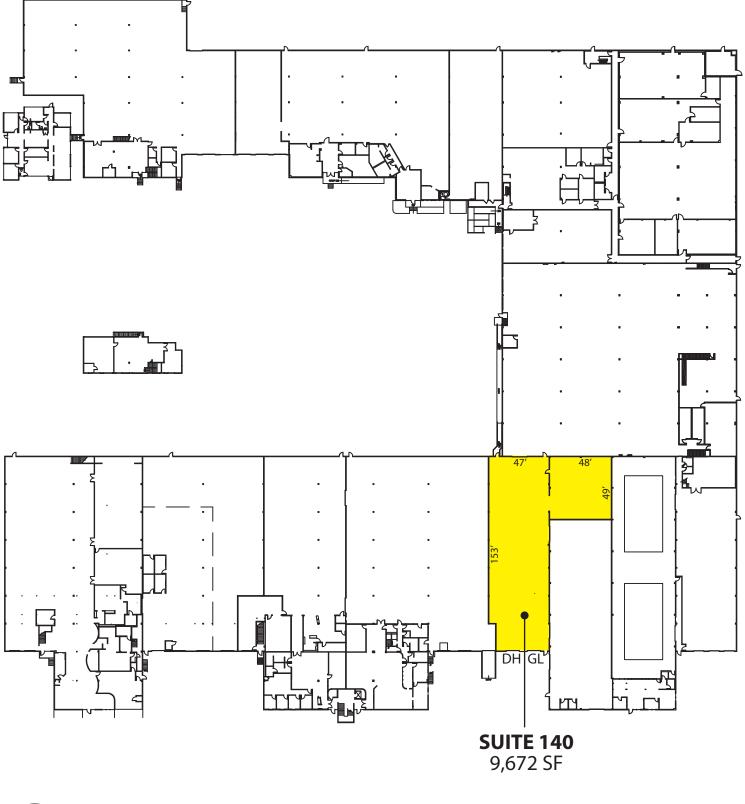

### RARE BELLEVUE WAREHOUSE 9,672 SF Available \$0.70/SF, NNN

#### **FEATURES:**

- Sublease Available July 1, 2015 (Potentially Sooner)
- DH & GL Loading
- No Columns
- 22'-24' Clear Height
- Master Lease Through 1/31/2017
  - Longer Term Available Through Landlord
- Quick Access to SR 520 & I-405
- Central Eastside Location