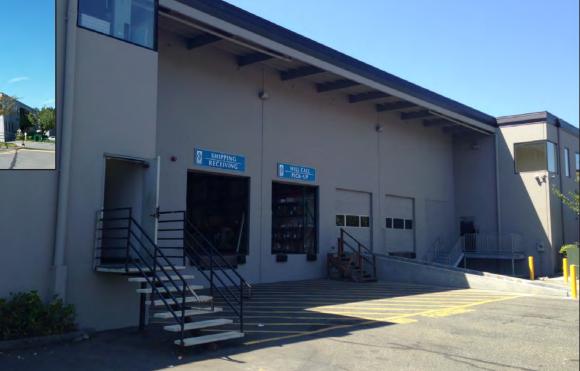

### RARE BELLEVUE WAREHOUSE 9,672 SF Available \$0.70/SF, NNN

#### **FEATURES:**

- Sublease Available July 1, 2015 (Potentially Sooner)
- DH & GL Loading
- No Columns
- 22'-24' Clear Height
- Master Lease Through 1/31/2017
  - Longer Term Available Through Landlord
- Quick Access to SR 520 & I-405
- Central Eastside Location