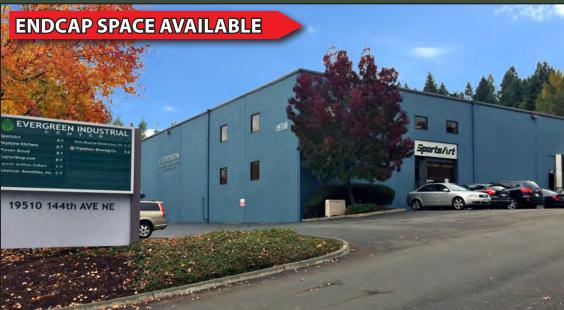

### RARE WAREHOUSE AVAILABLE

| Suite   | Total SF  | Office SF | Mezz SF | Rent/<br>Month | NNN     | Total/<br>Month | Avail   |
|---------|-----------|-----------|---------|----------------|---------|-----------------|---------|
| A-1     | 13,578 SF | 3,928 SF  | -       | \$11,865       | \$3,802 | \$15,667        | 4/1/16  |
| A-1/A-6 | 15,911 SF | 4,515 SF  | -       | \$13,845       | \$4,455 | \$18,300        | 4/1/16  |
| B-7     | 7,982 SF  | 834 SF    | 982 SF  | \$6,055        | \$1,960 | \$8,015         | 11/1/16 |

#### **FEATURES:**

- \$1.35/SF Office | \$0.75/SF Mezz | \$0.68/SF Whse
- Visibility Facing 144th Avenue NE
- Quick Access to SR 522 & I-405
- DH & GL Loading
- 20' 24' Clear Height
- Sprinklered & 3-Phase Power
- Ideal Uses: Distribution, Manufacturing, Storage, Winery, Brewery