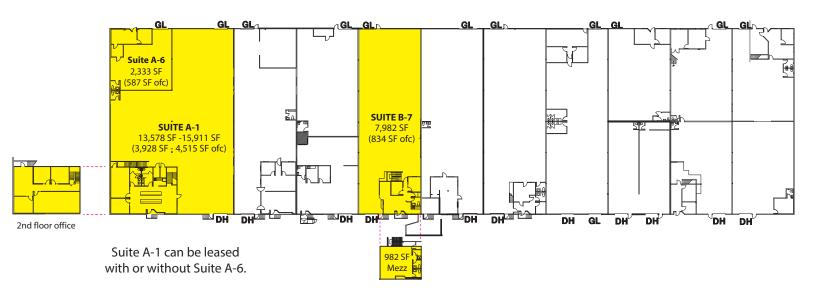

#### **SPACE AVAILABLE**

| Suite   | Square Footage                       |  |
|---------|--------------------------------------|--|
| A-1     | 13,578 SF (3,928 SF ofc)             |  |
| A-1/A-6 | 15,911 SF (4,515 SF ofc)             |  |
| B-7     | 7,982 SF ( 834 SF ofc   982 SF mezz) |  |