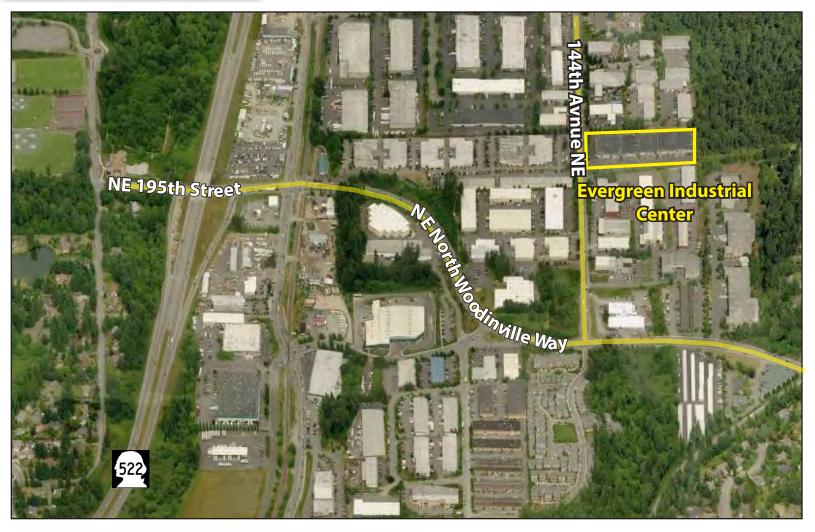

#### **LOCATION INFORMATION**

For more information, contact:

ROSEN~HARBOTTLE
COMMERCIAL REAL ESTATE

Caleb Farnworth, CCIM (425) 289-2235

calebf@rosenharbottle.com

www.rosenharbottle.com

Rosen~Harbottle Commercial Real Estate | P.O. Box 5003 Bellevue, WA 98009-5003 phone: (425) 454-3030 fax: (425) 454-6705 | www.rosenharbottle.com