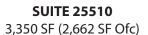

#### **Building B**

| Suite | Total SF | Ofc SF | Whse SF |
|-------|----------|--------|---------|
| 25510 | 3,350    | 2,662  | 688     |
| 25522 | 1,661    | 728    | 933     |
| 25530 | 2,670    | 2,214  | 456     |