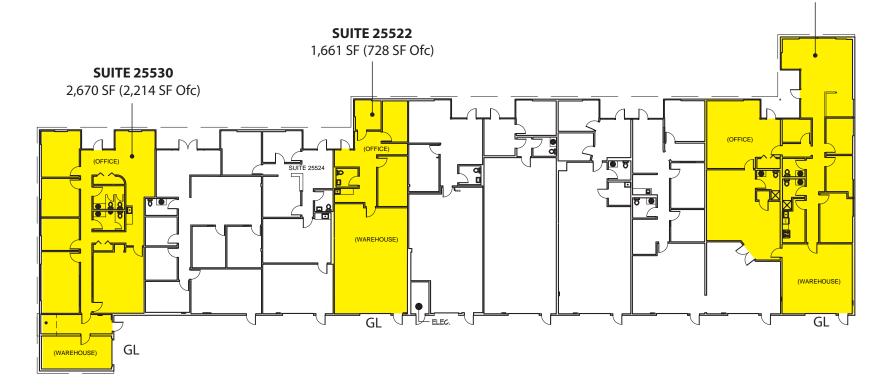

#### **Building B**

| Suite | Total SF | Ofc SF | Whse SF |
|-------|----------|--------|---------|
| 25510 | 3,350    | 2,662  | 688     |
| 25522 | 1,661    | 728    | 933     |
| 25530 | 2,670    | 2,214  | 456     |