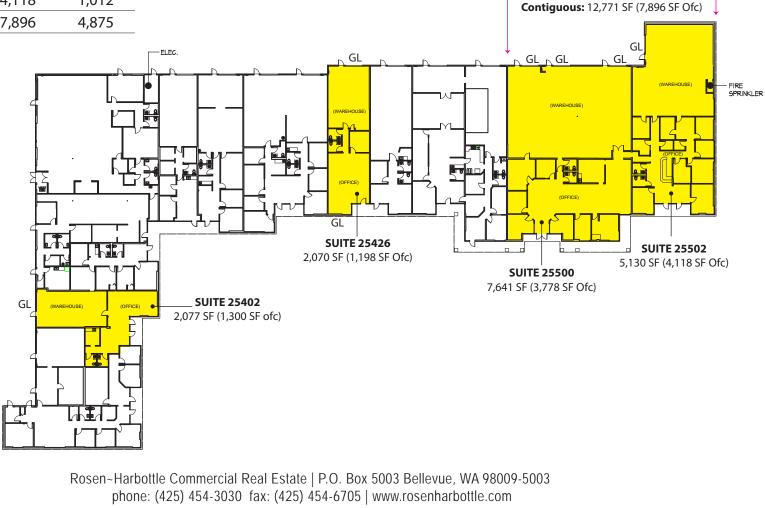

#### **Building A**

| Suite      | Total SF | Ofc SF | Whse SF |       |          |          |             |
|------------|----------|--------|---------|-------|----------|----------|-------------|
| 25402      | 2,077    | 1,300  | 777     |       |          |          |             |
| 25426      | 2,070    | 1,198  | 872     |       |          |          |             |
| 25500      | 7,641    | 3,778  | 3,863   |       |          |          |             |
| 25502      | 5,130    | 4,118  | 1,012   |       |          |          |             |
| Contiguous | 12,771   | 7,896  | 4,875   | _     |          |          |             |
|            |          |        |         | ELEC. |          |          | GL          |
|            |          |        |         |       | <u>_</u> | <u> </u> | (WAREHOUSE) |