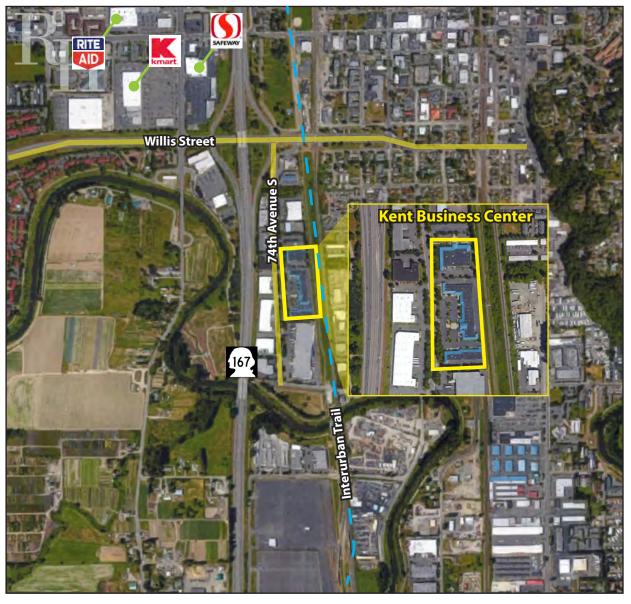

### **FEATURES:**

- New Ownership Ready to Make Deals!
- Many Suite Sizes Ready to Lease
- Ouick Access to SR 167
- Flexible Office/Whse/Flex Configurations
- 12' 16' Clear Height
- GL Loading
- \$0.55/SF Shell | \$0.75/SF Office