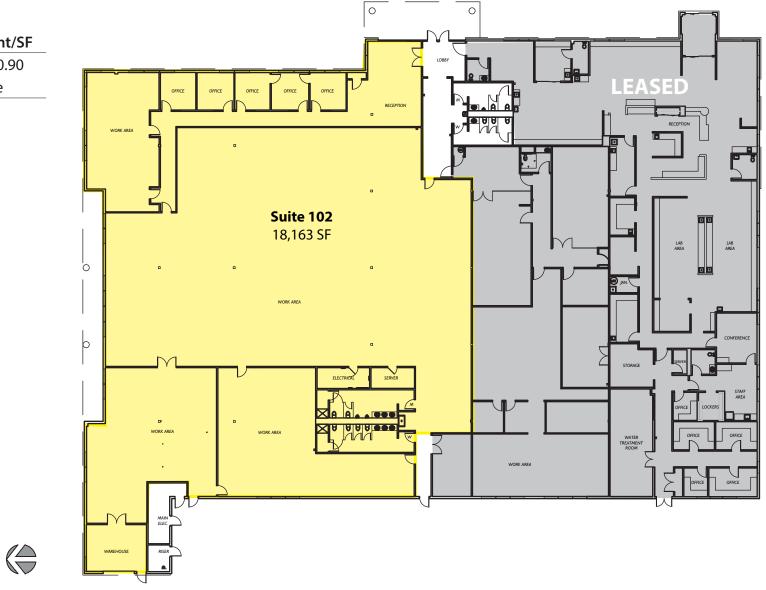

### **Building C**

| Suite                        | Total SF | Rent/SF |  |  |  |  |
|------------------------------|----------|---------|--|--|--|--|
| 25316-102                    | 18,163   | \$0.90  |  |  |  |  |
| Notes: HVAC throughout space |          |         |  |  |  |  |