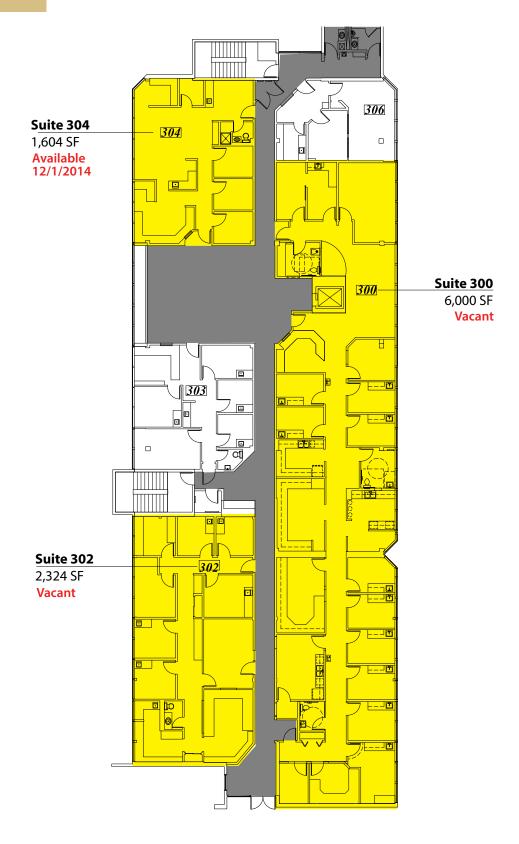

### **Third Floor**

### **MEDICAL OFFICE SPACE**

1,604 SF - 6,000 SF AVAILABLE \$21.75 / SF, NNN

#### **BUILDING FEATURES:**

- Beautifully Renovated Medical Suites
- On Swedish-Edmonds Hospital Campus
- Medical Improvements In Place
- 5.0 / 1,000 SF Parking Ratio
- Common Lobby for Tenant Use (Suite 304)
- Corner Suites