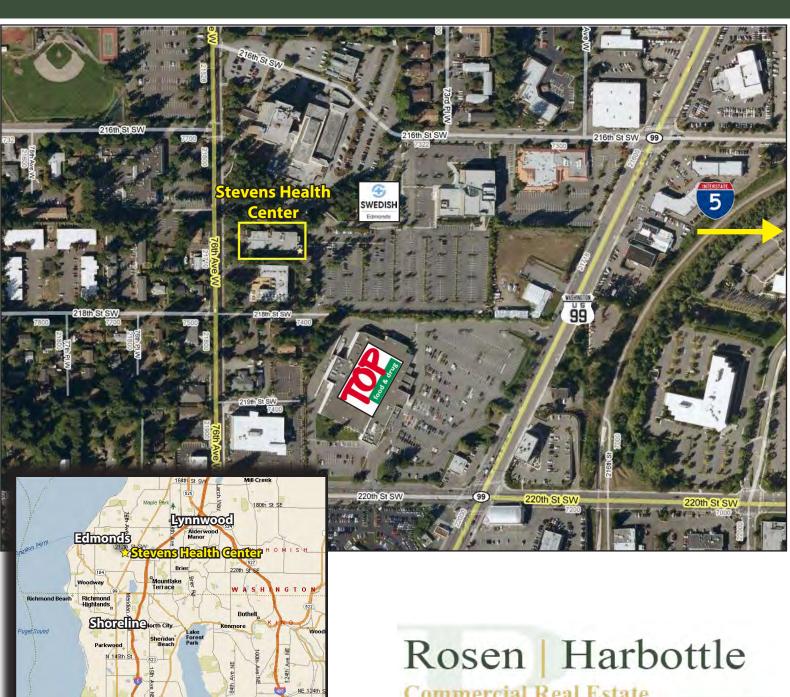

# STEVENS HEALTH CENTER

21701 76th Avenue W, Edmonds WA 98026

For more information, contact:

ROSEN~HARBOTTLE
COMMERCIAL REAL ESTATE

# STEVENS HEALTH CENTER

21701 76th Avenue W, Edmonds WA 98026