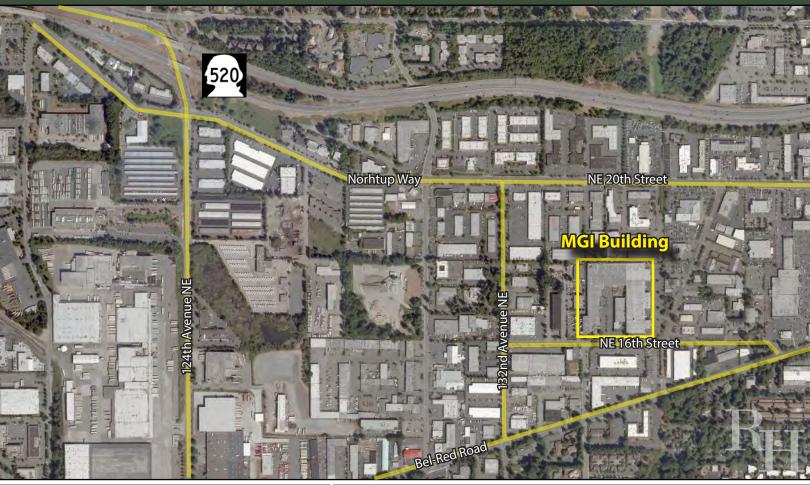

## **MGI BUILDING**

13400-13440 NE 16th Street, Bellevue, WA 98005

For more information, contact:

ROSEN~HARBOTTLE COMMERCIAL REAL ESTATE

# **MGI BUILDING**

13400-13440 NE 16th Street, Bellevue, WA 98005

# **MGI BUILDING**

13400-13440 NE 16th Street, Bellevue, WA 98005

For more information, contact:

ROSEN~HARBOTTLE
COMMERCIAL REAL ESTATE