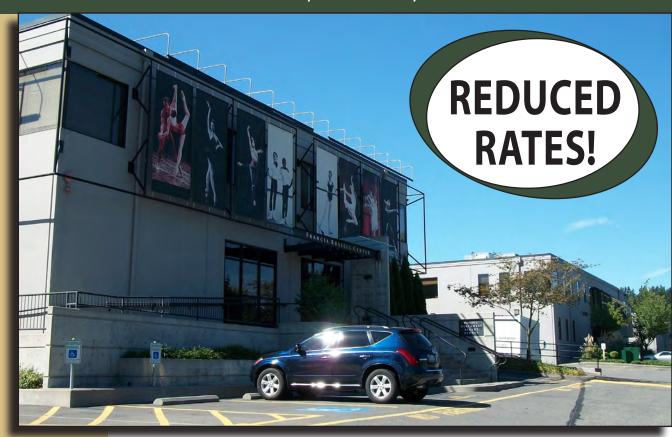

## **MGI BUILDING**

13400-13440 NE 16th Street, Bellevue, WA 98005

For more information, contact:

ROSEN~HARBOTTLE COMMERCIAL REAL ESTATE

### PRIME BELLEVUE LOCATION

2,322 SF Available \$12.50/SF, NNN

#### **FEATURES:**

- Second Floor Office Space
- 1 Private Office & 1 Internal Restroom
- Large Open Area
- Quick Access to 520
- Nearby Amenities Include Restaurants, Shopping, Coffee Shops

Rosen~Harbottle Commercial Real Estate | P.O. Box 5003 Bellevue, WA 98009-5003 phone: (425) 454-3030 fax: (425) 454-6705 | www.rosenharbottle.com