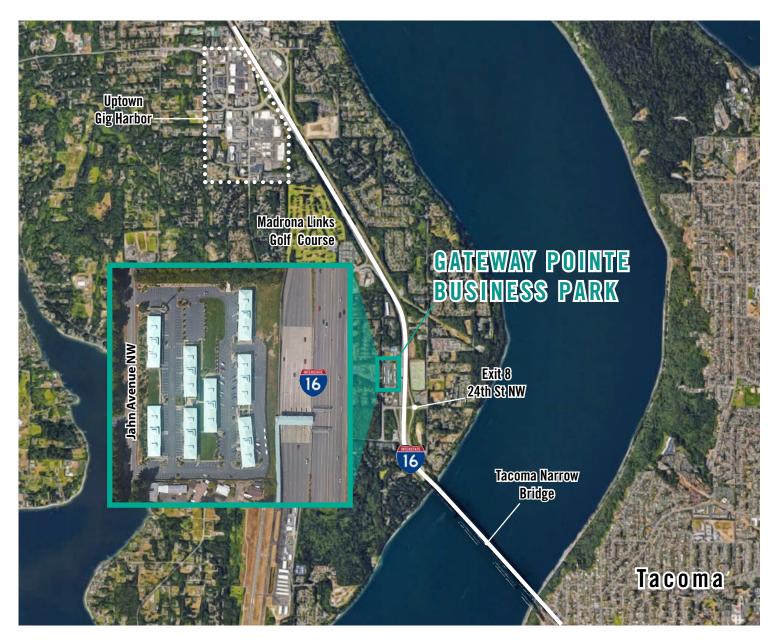

### **LOCATION MAP**

#### **DRIVE TIME:**

Uptown Gig Harbor: 4 Minutes

Downtown Gig Harbor: 8 Minutes

Downtown Tacoma: 15 Minutes