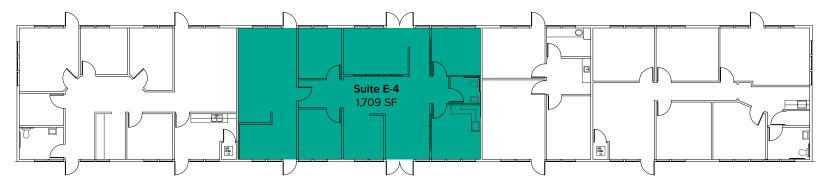

| Suite | Square Feet | Rate          | Notes                                                                                                                                          |
|-------|-------------|---------------|------------------------------------------------------------------------------------------------------------------------------------------------|
| E-4   | 1,709 SF    | \$2,635/Month | Second floor retail/office space with reception area, 3 private rooms, break room, 1 restroom, and open work area. <b>Available 12/1/2022.</b> |