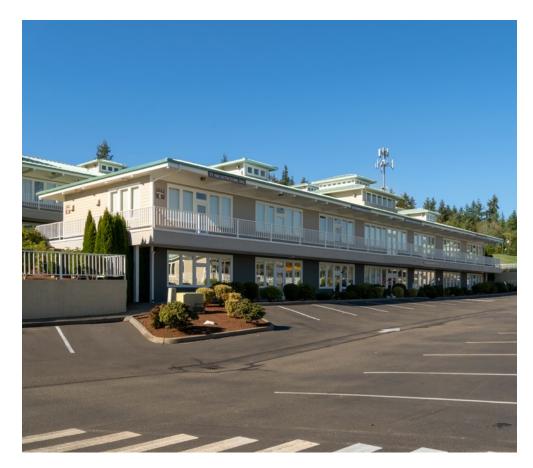

# FLOOR PLAN

| Suite | Square Feet | Rent                  | Notes                                                                                                           |
|-------|-------------|-----------------------|-----------------------------------------------------------------------------------------------------------------|
| B-4   | 1,061 SF    | \$1,636/Month         | Second floor retail/office space includes open work area and break room with kitchenette. <b>Available Now.</b> |
|       |             | Suite B-4<br>1,061 SF | Common Area                                                                                                     |

| Suite | Square Feet | Rate          | Notes                                                                                                                                          |
|-------|-------------|---------------|------------------------------------------------------------------------------------------------------------------------------------------------|
| E-4   | 1,709 SF    | \$2,635/Month | Second floor retail/office space with reception area, 3 private rooms, break room, 1 restroom, and open work area. <b>Available 12/1/2022.</b> |