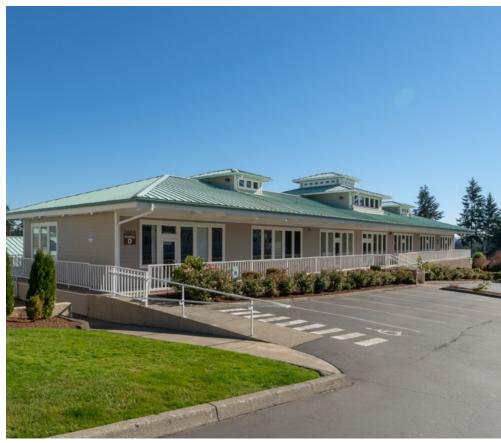

### FLOOR PLAN

| Suite                               | Square Feet              | Rate          | Notes                                                                                      |
|-------------------------------------|--------------------------|---------------|--------------------------------------------------------------------------------------------|
| D10-12                              | 2,861 SF                 | \$3,934/Month | First floor retail/office space with 2 restrooms and open work area. <b>Available now.</b> |
|                                     | Suite D10-12<br>2,861 SF |               |                                                                                            |
| ☐ Mechanical Room ☐ Sprinkler Riser |                          |               |                                                                                            |