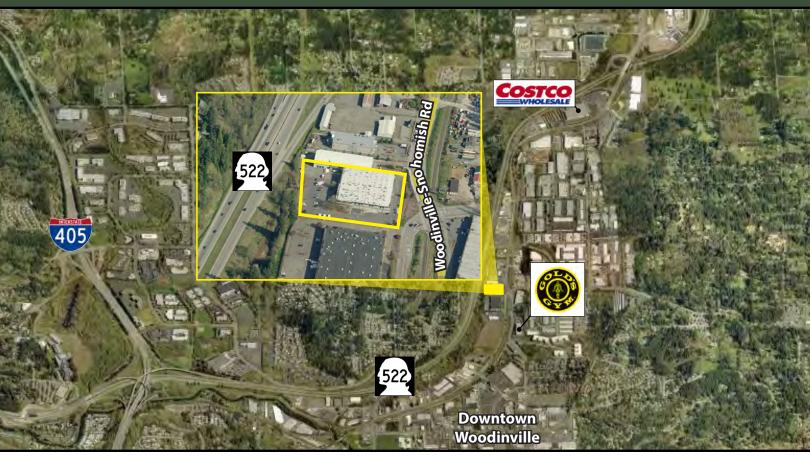

#### **BUILDING FEATURES:**

- Quick Access to SR-522 & I-405
- High Visibility to Woodinville-Snohomish Road & SR-522
- Building Signage Available
- Abundant Parking
- Close to Downtown Woodinville, Costco & Wineries
- NNN Expenses: \$5.28/SF