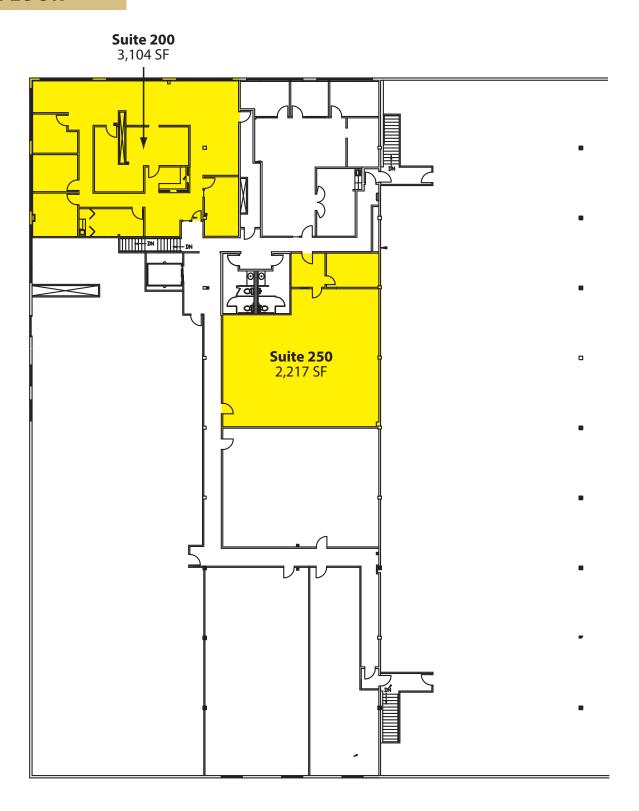

### **Two Distinct Spaces Available**

- Efficient Office Space with Expansive Windowline
- 3 POs, Conference Room, Kitchenette & Open Area
- TI Dollars Available

### 2,217 SF (Suite 250) | \$12.00/SF, NNN

- Ideal for Open Office or Recreational Use
- 1 PO, Reception & Open Area
- TI Dollars Available

#### **SECOND FLOOR**

Rosen~Harbottle Commercial Real Estate | P.O. Box 5003 Bellevue, WA 98009-5003 phone: (425) 454-3030 fax: (425) 454-6705 | www.rosenharbottle.com