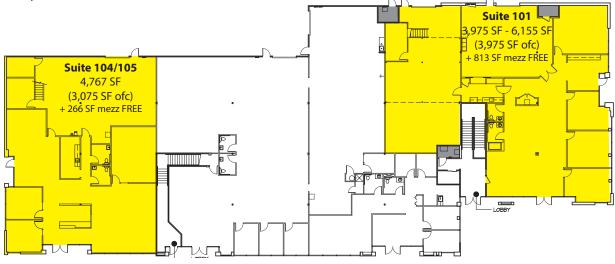

## **Building 1 - First Floor**

**Suite 101** 

3,975 SF-6,155 SF (3,975 SF ofc)

#### Suite 104/105

4,767 SF (3,075 SF ofc)