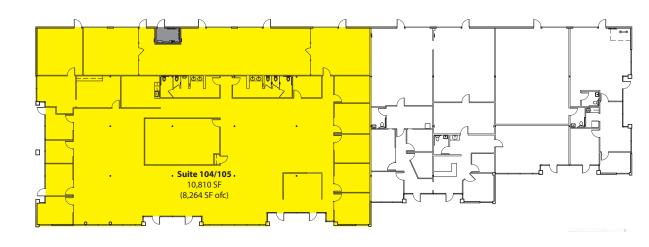

11810-11824 North Creek Parkway N, Bothell, WA 98011

## **Building 3**

Suite 104/105

10,810 SF (8,264 SF ofc)