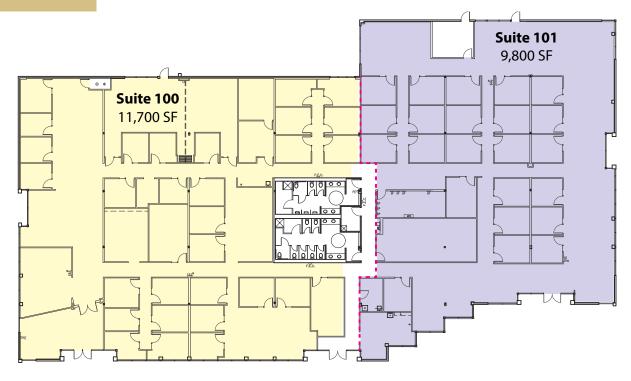

# **Building 4**

#### 21,500 SF Full Building

**Suite 100** 11,700 SF

**Suite 101** 9,800 SF

Rosen~Harbottle Commercial Real Estate | P.O. Box 5003 Bellevue, WA 98009-5003 phone: (425) 454-3030 fax: (425) 454-6705 | www.rosenharbottle.com