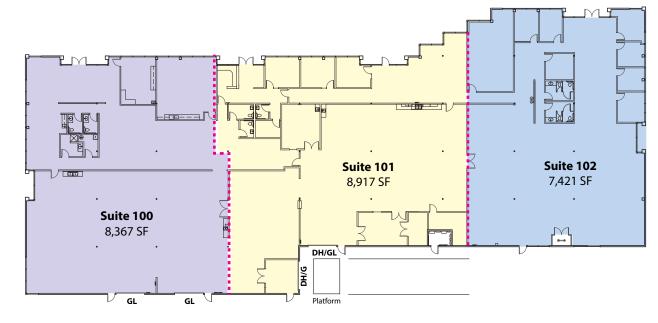

## **Building 2**

## 24,705 SF Full Building

Suite 100

8,367 SF

Suite 101

8,917 SF

Suite 102

7,421 SF

Rosen~Harbottle Commercial Real Estate | P.O. Box 5003 Bellevue, WA 98009-5003 phone: (425) 454-3030 fax: (425) 454-6705 | www.rosenharbottle.com