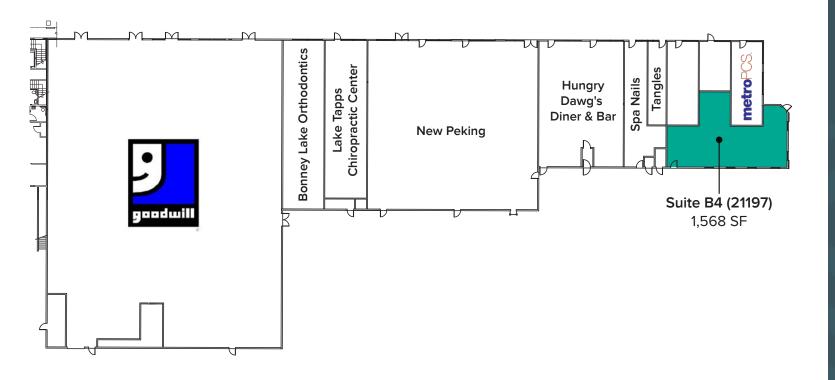

# **BUILDING B FLOOR PLAN**

| Suite      | Square Feet | Rate            | Available |  |
|------------|-------------|-----------------|-----------|--|
| B4 (21197) | 1,568 SF    | \$23.00/SF, NNN | Now       |  |