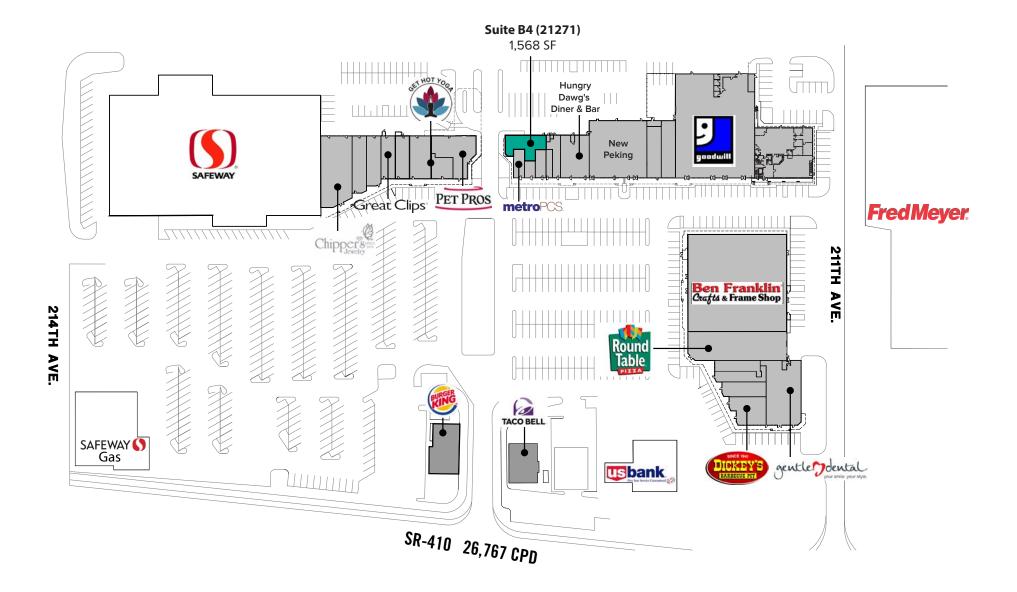

07 - 21291 State Route 410 E | Bonney Lake, WA

**Jack Rosen** 

425.289.2221 jack@rosenharbottle.com

**Brian Stewart** 

425.289.2222

brians@rosenharbottle.com



PO Box 5003 Bellevue, WA 98009 - 5003







# SAFEWAY ANCHORED RETAIL CENTER

\$23.00/SF, NNN 1,568 SF Available

#### **LOCATION FEATURES:**

- Other Anchored Retailers include Goodwill, Ben Franklin, Taco Bell, US Bank, and Dickey's
- Neighboring Retailers: Costco, Walmart, Fred Meyer, and Target
- Close Proximity to the New and Growing Tehaleh Residential

  Development
- Abundant Parking



# **BUILDING B FLOOR PLAN**

| Suite      | Square Feet | Rate            | Available |  |
|------------|-------------|-----------------|-----------|--|
| B4 (21197) | 1,568 SF    | \$23.00/SF, NNN | Now       |  |





### SITE PLAN





# **LOCATION MAP**