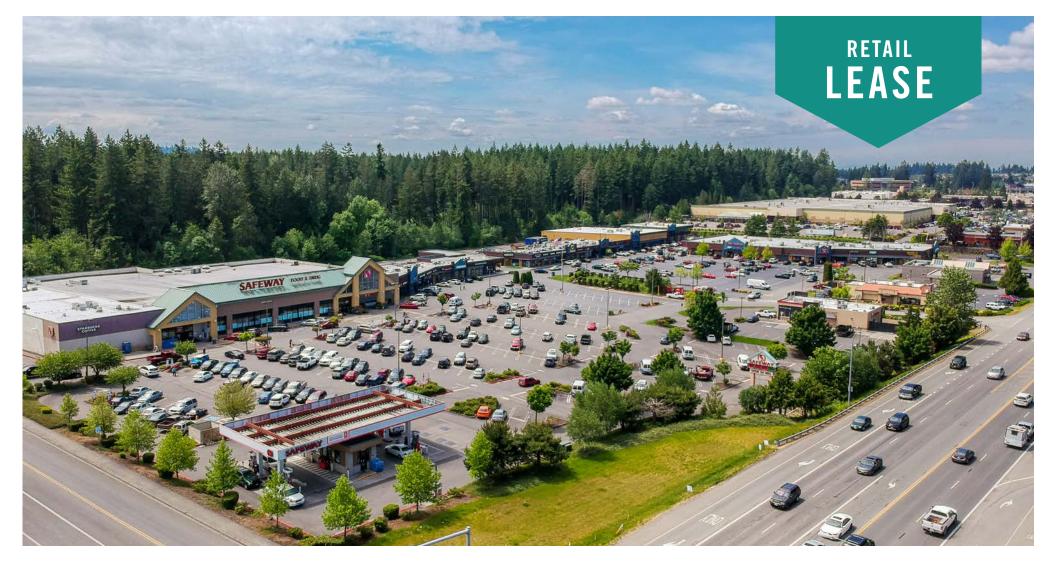

# SAFEWAY ANCHORED RETAIL CENTER

\$23.00/SF, NNN 1,568 SF Available

#### **LOCATION FEATURES:**

- Other Anchored Retailers include Goodwill, Ben Franklin, Taco Bell, US Bank, and Dickey's
- Neighboring Retailers: Costco, Walmart, Fred Meyer, and Target
- Close Proximity to the New and Growing Tehaleh Residential

  Development
- Abundant Parking