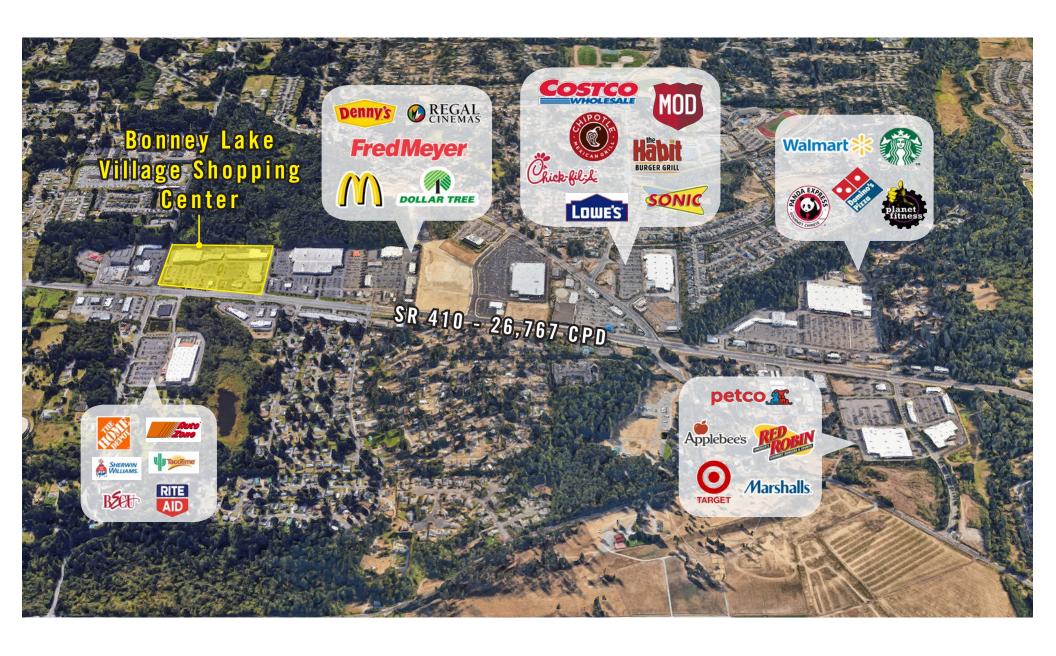

10 E | Bonney Lake, WA

**Jack Rosen** 

425.289.2221 jack@rosenharbottle.com

**Brian Stewart** 

425.289.2222

brians@rosenharbottle.com



PO Box 5003 Bellevue, WA 98009 - 5003







# SAFEWAY ANCHORED RETAIL CENTER

\$23.00/SF, NNN 1,568 SF Available

#### **LOCATION FEATURES:**

- Other Anchored Retailers include Goodwill, Ben Franklin, Taco Bell, US Bank, and Dickey's
- Neighboring Retailers: Costco, Walmart, Fred Meyer, and Target
- Close Proximity to the New and Growing Tehaleh Residential

  Development
- Abundant Parking



# **BUILDING B FLOOR PLAN**

| Suite      | Square Feet | Rate            | Available |  |
|------------|-------------|-----------------|-----------|--|
| B4 (21197) | 1,568 SF    | \$23.00/SF, NNN | Now       |  |





### SITE PLAN





# **LOCATION MAP**