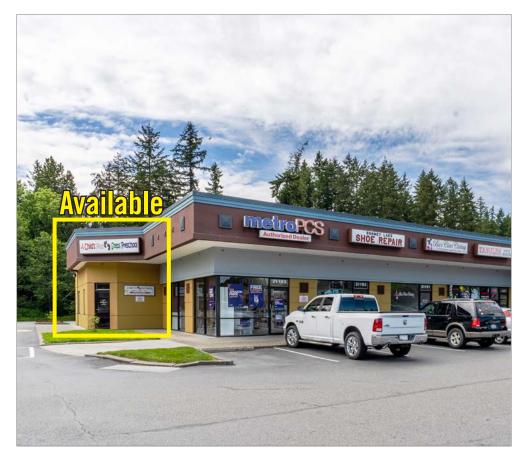

# BONNEY LAKE VILLAGE SHOPPING CENTER

21107 - 21291 State Route 410 E | Bonney Lake, WA

**Jack Rosen** 

425.289.2221 jack@rosenharbottle.com

**Brian Stewart** 

425.289.2222

brians@rosenharbottle.com



PO Box 5003 Bellevue, WA 98009 - 5003







# SAFEWAY ANCHORED RETAIL CENTER

\$23.00/SF, NNN 1,568 SF Available

#### **LOCATION FEATURES:**

- Other Anchored Retailers include Goodwill, Ben Franklin, Taco Bell, US Bank, and Dickey's
- Neighboring Retailers: Costco, Walmart, Fred Meyer, and Target
- Close Proximity to the New and Growing Tehaleh Residential

  Development
- Abundant Parking



# **BUILDING B FLOOR PLAN**

| Suite      | Square Feet | Rate            | Available |  |
|------------|-------------|-----------------|-----------|--|
| B4 (21197) | 1,568 SF    | \$23.00/SF, NNN | Now       |  |





### SITE PLAN





# **LOCATION MAP**